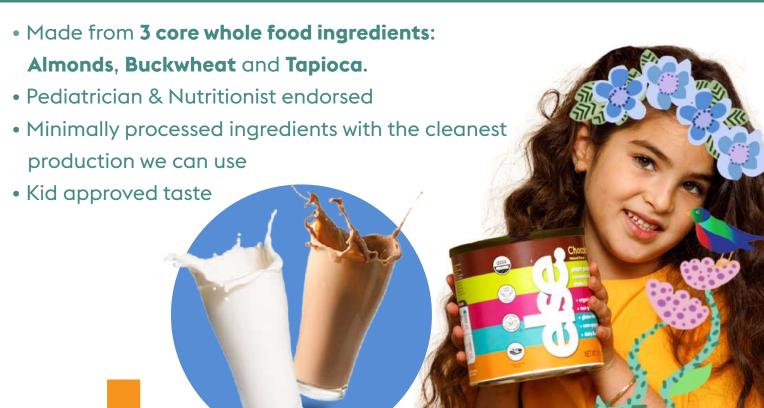

### **Plant-Powered Complete Nutrition Shake** for kids

Now available as a Ready to Drink!

Packed with protein, gluten-free carbs, unsaturated fats and 25 essential nutrients kids need. It is clean fuel for growth, lower in sugar but with a taste that kids love!

**DELICIOUS CLEAN NUTRITION with** 

40% less sugar

than the leading brand

2 years +

- ✓ Made from >90% Minimally processed whole plants: Almonds, Buckwheat, and Tapioca
- ✓ Cleanest production we can use
- ✓ Clean Label purity award certified
- ✓ Pediatrician and Nutritionist endorsed
- ✓ Kid approved taste
- ✓ Dairy & soy-free
- √ Gluten & Corn syrup-free
- Non-gmo, no fillers or gums