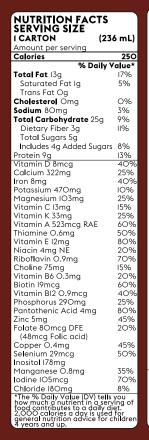

#### NUTRITION FACTS SERVING SIZE I CARTON (236

(236 mL) nount per se Calories 250 % Daily Value **Total Fat** 12g Saturated Fat Ig 5% Trans Fat Og Cholesterol Omg Sodium 80mg 3% Total Carbohydrate 26g 9%
Dietary Fiber 3g 11%
Total Sugars 5g
Includes 4g Added Sugars 8%
Retain 9 9 139 Protein 9g Vitamin D 8mcq 40% Calcium 319mg Iron 7mg Potassium 410mg 25% 40% 8% Magnesium IO3mg Vitamin C I3mg Vitamin K 33mg Vitamin A 523mcg RAE 25% 15% 25% 60% Thiamine O.6mg Vitamin E I2mg Niacin 4mg NE Riboflavin O.9mg 50% 80% 20% 70% Choline 75mg Vitamin B6 O.3mg 15% 20% 60% 40% Biotin 19mcg Vitamin BI2 O.9mca Phosphorus 28Omg Pantothenic Acid 4mg Zinc 5mg Folate 8Omcg DFE (48mcg Folic acid) Copper O.3mg Selenium 29mcg 20% Inositol 178mg Manganese 0.7mg Iodine 105mcg 30% 70%

Chloride 180mg 8%

"The % Daily Value (DV) tells you how much a nutrient in a serying of tood contributes to a daily diet. 2,000 calories a day is used for general nutrition advice for children y years and up.