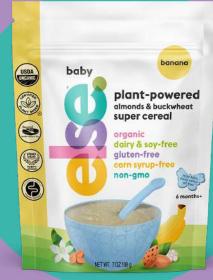

### **Else Plant-Powered** Super Cereal

### **Almond & Buckwheat**

Introducing the 1st Clean Label Project **Purity Award Certified Baby Cereal** in the U.S. - Safe from Heavy Metals

organic dairy & soy-free gluten-free corn syrup-free non-gmo enriched with

#### **Clean Label Purity Award Certified**

6+ **Months** 

Else Super Cereal was awarded the Clean Label Purity Award, which tests products for over 400 impurities like Arsenic, Lead, Cadmium and others. That's because we use the cleanest ingredients and process available to ensure this highest level of purity for your baby!