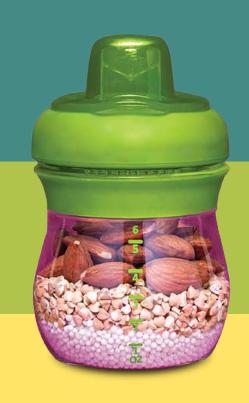

#### Whole Food Ingredients

Made with more than 80% almonds, buckwheat and tapioca.

### Make a super choice when it comes to baby's cereal.

Your baby is growing fast, every spoonful counts! Pack as much nutrition you can into every meal with the addition of Else Super Cereal.

Made with more than 80% whole plants ingredients: Almonds, Buckwheat and Tapioca. Unlike standard baby cereals based mainly on carbs, Else Super Cereal provides a unique combination of nutritionally balanced gluten-free carbohydrates, high-quality plant protein, healthy fats and 2O+ essential vitamins and minerals