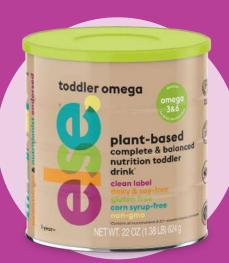

# Baby Nutrition Reimagined.

Plant-Based, Clean Label Certified, Complete Nutrition for Toddlers

Introducing our USDA Organic, Clean Label (purity award certified), Plant-Based toddler drink designed to support your little one grow big & strong.

Made with over 90% whole plant ingredients that provide high-quality plant- protein, healthy fats, complex carbs and fiber, and 20+ vitamins &minerals essential for healthy growth & development of toddlers.

- Made from 3 core whole plant ingredients:
   Almonds, Buckwheat and Tapioca
- Pediatrician & nutritionist endorsed
- Minimally processed ingredients with the cleanest production we can use
- Toddler-approved taste
- Dairy and soy-free
- Gluten-free
- Corn syrup-free
- Non-gmo