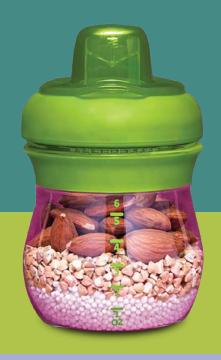

- Made from 3 core whole plant ingredients:
   Almonds, Buckwheat and Tapioca
- Pediatrician & nutritionist endorsed
- Minimally processed ingredients with the cleanest production we can use
- Toddler-approved taste
- Dairy and soy-free
- Gluten-free
- Corn syrup-free
- Non-gmo

#### Whole Food Ingredients

Made with more than 80% almonds, buckwheat and tapioca.