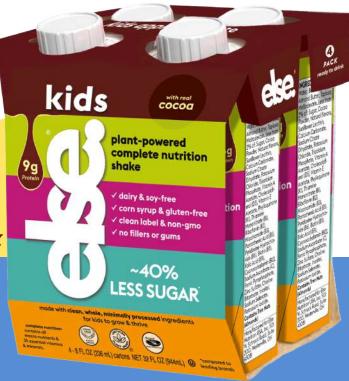

### **Plant-Powered Complete Nutrition Shake** for kids

Now available as a Ready to Drink!

Packed with protein, gluten-free carbs, unsaturated fats and 25 essential nutrients kids need. It is clean fuel for growth, lower in sugar but with a taste that kids love!

**DELICIOUS CLEAN NUTRITION with** 

40% less sugar

than the leading brand

2 years +

- ✓ Made from >90% Minimally processed whole plants: Almonds, Buckwheat, and Tapioca
- ✓ Cleanest production we can use
- ✓ Clean Label purity award certified
- ✓ Pediatrician and Nutritionist endorsed
- ✓ Kid approved taste
- ✓ Dairy & soy-free
- √ Gluten & Corn syrup-free
- Non-gmo, no fillers or gums

Naturally whole plant powered purity