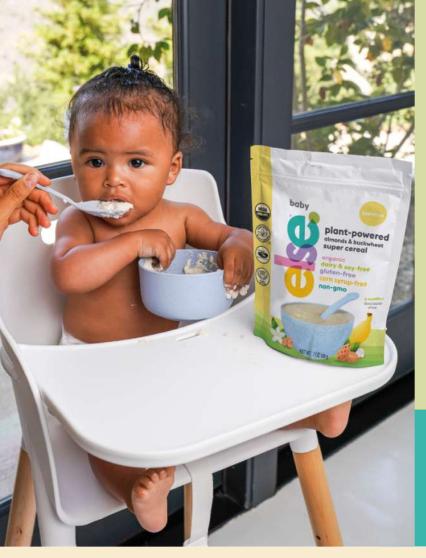

### **Else Plant-Powered** Super Cereal

### **Almond & Buckwheat**

Introducing the 1st Clean Label Project **Purity Award Certified Baby Cereal** in the U.S. - Safe from Heavy Metals

organic dairy & soy-free gluten-free corn syrup-free non-gmo enriched with

### Make a super choice when it comes to baby's cereal.

Your baby is growing fast, every spoonful counts! Pack as much nutrition you can into every meal with the addition of Else Super Cereal.

Made with more than 80% whole plants ingredients: Almonds, Buckwheat and Tapioca. Unlike standard baby cereals based mainly on carbs, Else Super Cereal provides a unique combination of nutritionally balanced gluten-free carbohydrates, high-quality plant protein, healthy fats and 2O+ essential vitamins and minerals