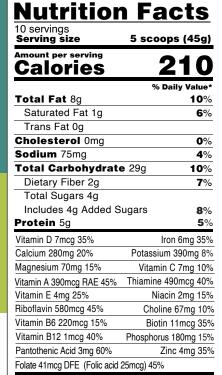

### Nutrition Facts 10 servings Serving size 6 scoops (45g)

Amount per serving Calories **Total Fat 8g** Saturated Fat 1g Trans Fat 0g Cholesterol 0mg 0% Sodium 75mg **4**% Total Carbohydrate 28g 10% Dietary Fiber 1g **4**% Total Sugars 4g Includes 4g Added Sugars 8% Protein 5g Vitamin D 7mcg 35% Magnesiumr66mg 35% Calcium 280mg 20% Potassium 360mg 8% Magnesium 65mg 15% Vitamin C 7mg 10% Vitamin A 400mcg RAE 45% Thiamine 500mcg 40% Niacin 2mg 15% Vitamin E 4mg 25% Riboflavin 600mcg 45% Choline 70mg 15%

\*The % Daily Value tells you how much a nutrient in a serving of food contributes to a daily diet. 2,000 calories a day is used for general nutrition advice.

Folate 42mcg DFE (Folic acid 25mcg) 45%

Biotin 11mcg 35% Phosphorus 210mg 15%

Zinc 4mg 35%

Vitamin B6 225mcg 15%

Vitamin B12 1mcg 40%
Pantothenic Acid 3mg 60%

\*The % Daily Value tells you how much a nutrient in a serving of food contributes to a daily diet. 2,000 calories a day is used for general nutrition advice.