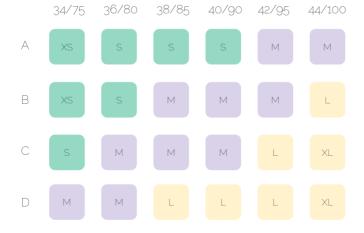

#### Pick the perfect fit

Our simple size chart can help you find the right EZbra for maximum comfort