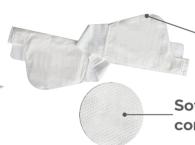

#### Advanced Breast Dressing

ABSORBENT LAYER
ABSORBS 10x ITS OWN WEIGHT

ELASTIC WATERTIGHT BACKING LAYER

Peripheral Welds

\_Soft wound contact layer