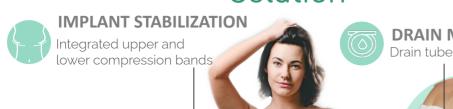

**SURGEONS** 

Fully-integrated sterile post-op dressing • Implant stabilization Compression • Absorption • Individually adjustable breast control Support for drain management

**NURSES** 

No-leak • Short learning curve • Fast and easy replacement Can be applied by patients • Great patient compliance and reviews

## CONTROLLED COMPRESSION

Provides needed compression & support Hygienic solution that will not compromise support needs.

## **DRAIN MANAGEMENT**Drain tube & bulb holder

## ABSORPTION Internal absorber

Internal absorbent layer Eliminates the need for absorbing pads, gauze & tapes