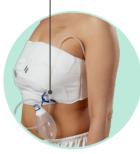

is CE-Marked, FDA Class 1-designated (exempt from 510K), ISO certified.

**PATIENTS** 

Single accessory • Intuitive dressing • Easy-to-change • Comfortable Independent use • Physical / Psychological support • Fast recovery Maximum freedom and independence

**SURGEONS** 

Fully-integrated sterile post-op dressing • Implant stabilization Compression • Absorption • Individually adjustable breast control Support for drain management

**NURSES** 

No-leak • Short learning curve • Fast and easy replacement Can be applied by patients • Great patient compliance and reviews

# Our All-In-One Single-Use Wearable Solution





## CONTROLLED COMPRESSION

Provides needed compression & support Hygienic solution that will not compromise support needs.



## **DRAIN MANAGEMENT**Drain tube & bulb holder



## ABSORPTION Internal absorber

Internal absorbent layer Eliminates the need for absorbing pads, gauze & tapes

## Additional EZbra® Features



Sterile & Disposable



Easy Application



Complies With Asymmetry



Adhesive Free

#### Advanced Breast Dressing



ABSORBENT LAYER
ABSORBS 10x ITS OWN WEIGHT

ELASTIC WATERTIGHT BACKING LAYER



Peripheral Welds

\_Soft wound contact layer

#### Pick the perfect fit

Our simple size chart can help you find the right EZbra for maximum comfort



## Learn more about EZbra®

What is EZbra?



Instructions for patients



Instructions for medical professionals



#### Contact us

Email info@ezbra.net

Website https://ezbra.net/