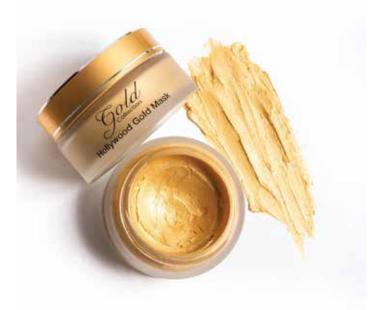

#### $2_4$ k gold collection

Gold has long been used in a medicinal capacity because it reduces inflammation and encourages cell regeneration.

Our 24k Gold Series is formulated with dissolvable gold threads, gold powder and micro gold particles combined with bioactive ingredients to smooth texture and rejuvenate the skin at a cellular level.