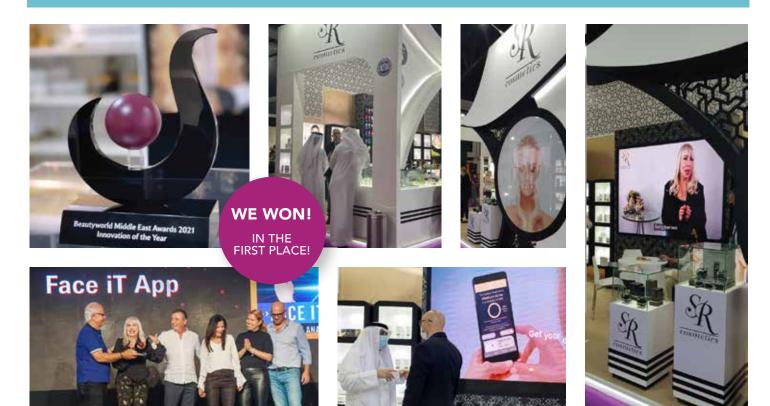

#### DUBAI 2021 - BeautyWorld

# **»FACE IT APP**

A cosmetology breakthrough, developed so cosmeticians can get immediate professional support they can rely on. The App is available world-wide all day long, enabling to perform a face assessment of the skin condition and propose a tailored procedure for treatment as well as recommendations for skin-face nourishment accordingly.