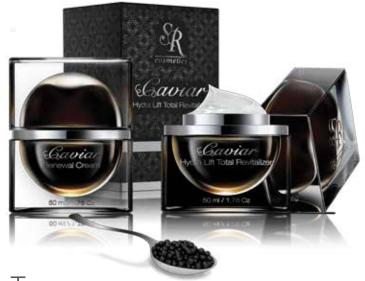

he caviar essence contains a chemical enhancing the renewal of skin cells and assists in supporting collagen.

Contains a high concentration of peptides, lipoic acid and phytic acid contributing to the health of the skin and a radiant appearance