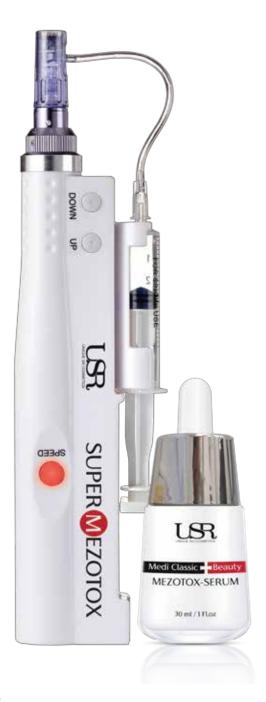

The Super Mezotox offers a technology that gives you the results your customers are looking for without needing a surgical procedure.

Hydration, skin renewal and rejuvenation=increased production of Hyaluronic acid.

Regional growth: sunken cheeks, lips (contributing to fullness), firming of the neck area and decollete and the back of the hand.

Treats and clarifies skin texture, freckles, dark circles, eye contour, post acne, large pores, scars, and stretch marks. Resurfaces deep wrinkles and fine lines in all skin areas.

Encourages hair growth, stops hair loss.