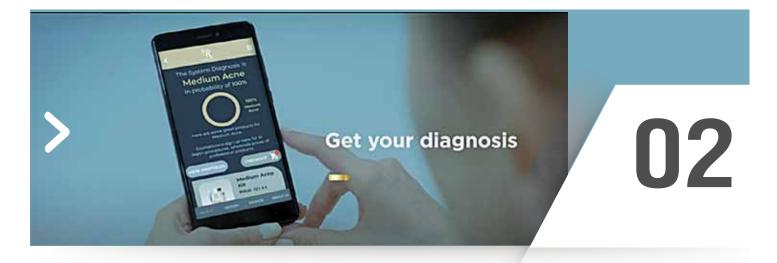

# **»FACE IT APP**

A cosmetology breakthrough, developed so cosmeticians can get immediate professional support they can rely on. The App is available world-wide all day long, enabling to perform a face assessment of the skin condition and propose a tailored procedure for treatment as well as recommendations for skin-face nourishment accordingly.

Check for a suitable treatment and procedures For professionals and personal use at home

# TIRED NOT KNOWING WHAT SKINCARE PRODUCTS YOU REALLY NEED