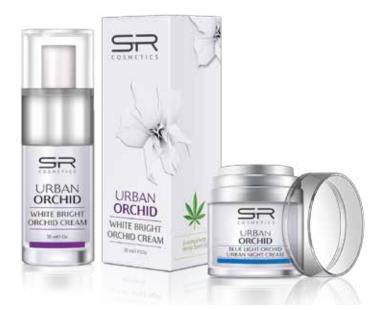

Our skin is the largest organ in our body, and it can show signs of stress in a number of different ways. URBAN ORCHID, the newest series developed by the SR Cosmetics Labs, utilizes the principles of phytotherapy and combines them with cold-pressed organic orchid flower extracts, that work to help balance the skins natural PH levels. These rebalancing moisturizers for problematic skin nourish and revitalize leaving it feeling satin-soft.