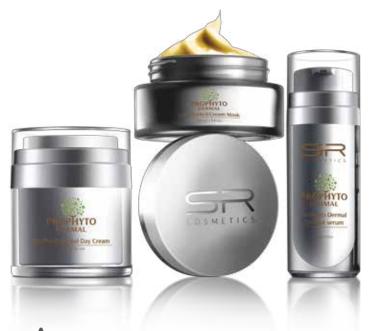

#### A series of Botanical Compounds enriched with Truffle Oil and rare plant extracts

ProPhyto Dermal provides potent and antioxidant-rich elixirs which are the core of this exciting series. Using the latest research in plant science and herbalism to guide its formulas and synthesizing them within the properties of traditional cosmetics, has resulted in nutrient-dense ingredients to support and nourish the skin's bacteria for effective results.