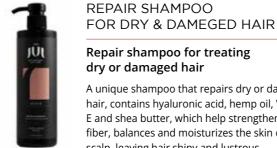

Repair shampoo for treating dry or damaged hair

A unique shampoo that repairs dry or damaged hair, contains hyaluronic acid, hemp oil, Vitamin E and shea butter, which help strengthen hair fiber, balances and moisturizes the skin of the scalp, leaving hair shiny and lustrous.

#### **REPAIR SHAMPOO** FOR DRY & DAMEGED HAIR