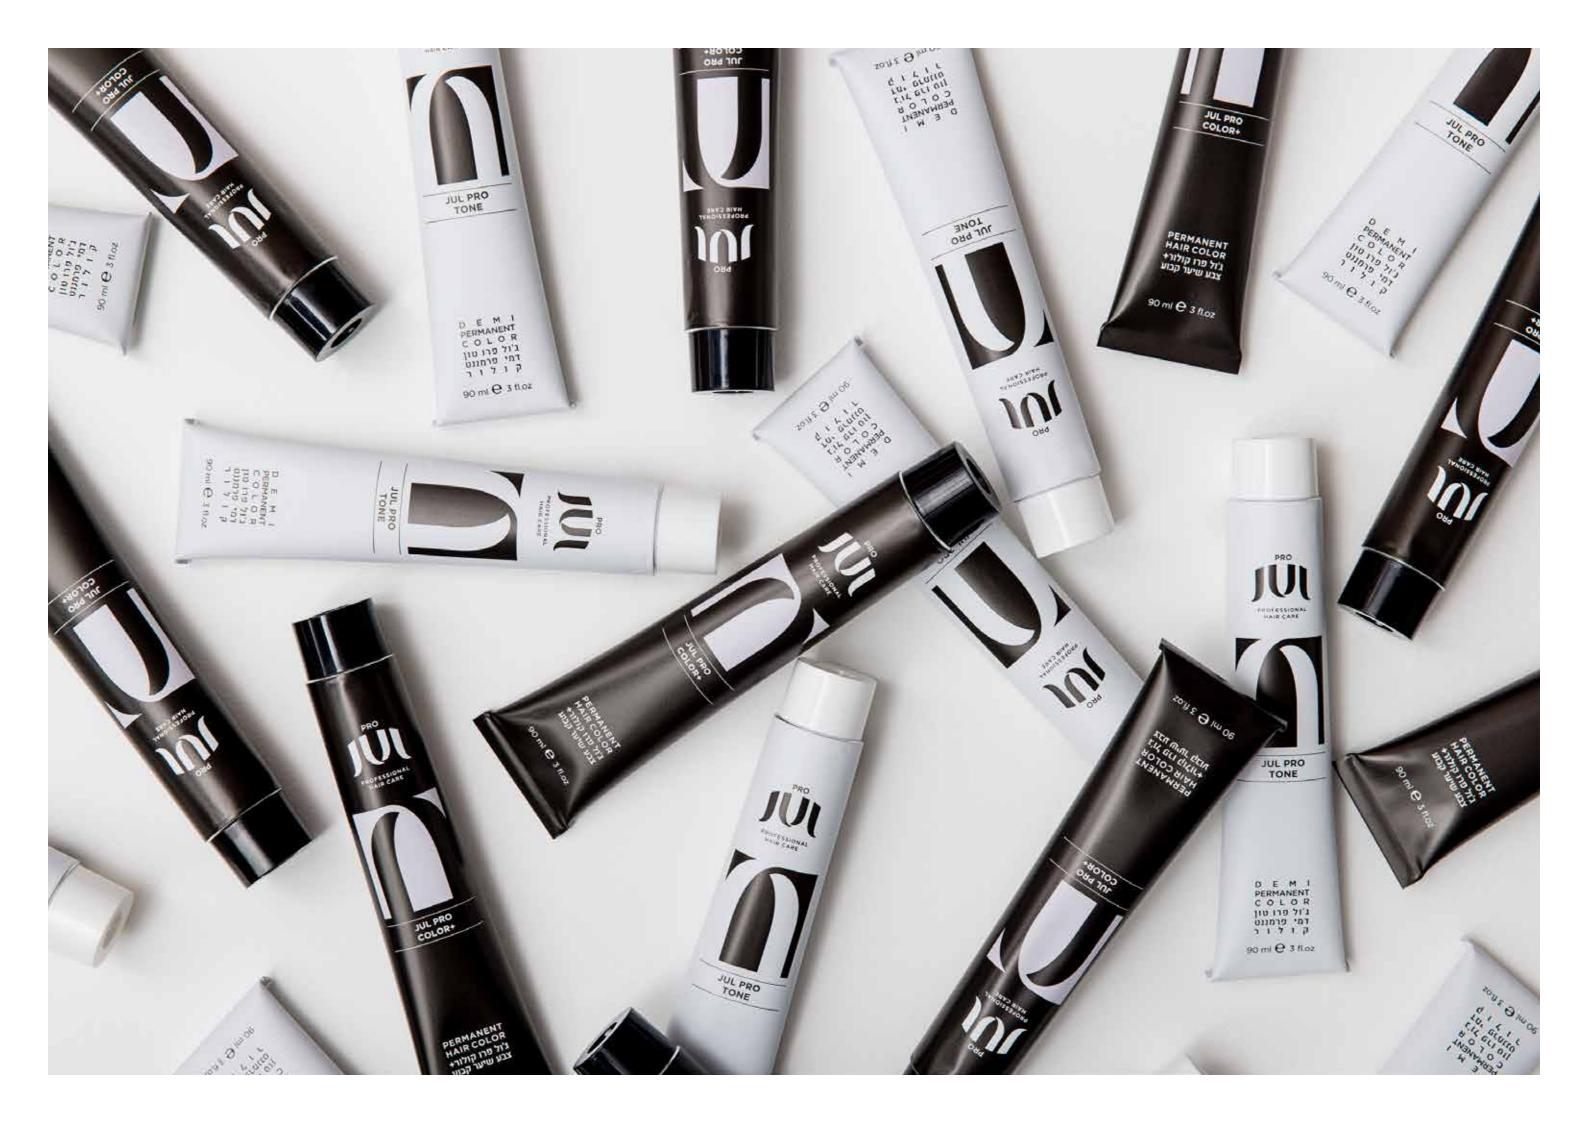

# JUL PRO TONE

## Ammonia-free hair color that contains complex of 4 pure oils:

**Olive oil** – helps soothe the skin of the scalp when irritation and itching occur. **Argan oil** – helps soften and shine hair.

Jojoba oil – strengthens hair. Contains Vitamins E and B that condition hair and help improve shine and volume.

# **I** JUL PRO COLOR +

## Jul hair color is manufactured in Italy, and contains 4 pure oils: Olive oil, argan oil, jojoba oil and Helichrysum oil.

## • Tube 90 ml

- Mix ratio 1:1.5
- Wait time 35 minutes
- For JUL PRO COLOR + colors, 3%, 6% of 9% development cream should be used
- To cover white hair 6% development cream should be used
- For bleaching colors 9%-12% development cream should be used