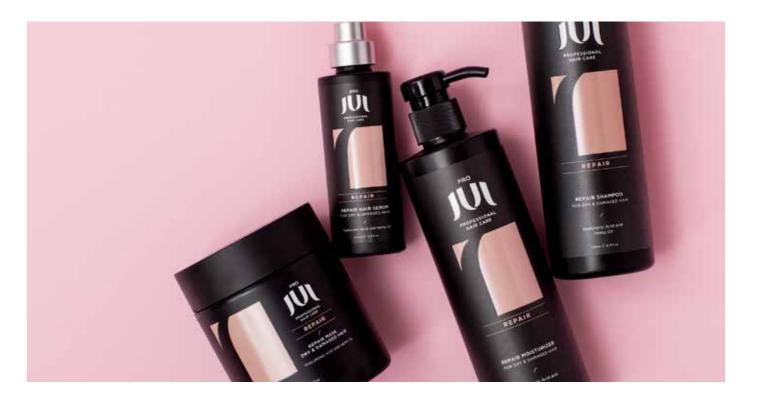

# PRO PROFESSIONAL HAIR CARE

# YOU FEEL WHEN IT'S JUL!

The Jul Series has undergone an internal and external transformation, aiming to remain updated and develop top quality products for hair designers and end customers.

The products have undergone a renewal, with even its relevant and innovative ingredients, such as pink microcapsules, conditioners and plant-based oils (argan oil and Obliphica, hyaluronic acid and hemp oil) being adapted. This combination of ingredients helps strengthen hair fiber, balance and moisturize the scalp, leaving hair shiny and vibrant, while granting a protective sheath that helps maintain long-term quality of the hair.

Repair shampoo for treating dry or damaged hair

A unique shampoo that repairs dry or damaged hair, contains hyaluronic acid, hemp oil, Vitamin E and shea butter, which help strengthen hair fiber, balances and moisturizes the skin of the scalp, leaving hair shiny and lustrous.

#### **REPAIR SHAMPOO** FOR DRY & DAMEGED HAIR

#### Repair serum for treating dry or damaged hair

A unique repair serum for treating dry or damaged hair that contains hyaluronic acid and hemp oil, which help restore hair. The serum leaves hair shiny and lustrous, helps heal split ends and reduces static electricity. Can be used before steps involving heat.

#### **REPAIR MOISTURIZER** FOR DRY & DAMAGED HAIR

#### Moisturizer for treating dry or damaged hair

A unique moisturizer for treating and grooming dry or damaged hair without washing. Contains hyaluronic acid and hemp oil, which help rehabilitate hair. the cream shapes and moisturizes hair, leaving hair shiny and vibrant while preventing static electricity.

#### **REPAIR MASK FOR DRY** & DAMAGED HAIR

#### Repair mask for treating dry or damaged hair

Cat No. 018134 Vol: 500 ml

A unique repair mask for treating dry or damaged hair that contains hyaluronic acid and help oil, which help strengthen hair, while balancing and moisturizing the scalp, leaving hair shiny and lustrous.