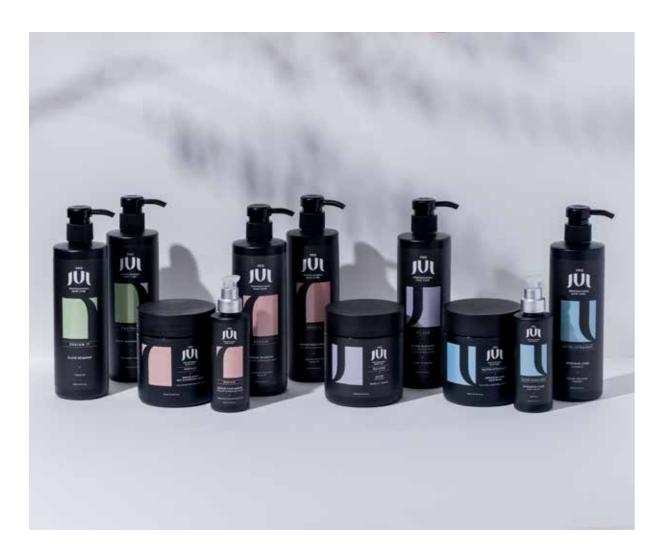

# YOU FEEL WHEN IT'S JUL!

The Jul Series has undergone an internal and external transformation, aiming to remain updated and develop top quality products for hair designers and end customers.

The products have undergone a renewal, with even its relevant and innovative ingredients, such as pink microcapsules, conditioners and plant-based oils (argan oil and Obliphica, hyaluronic acid and hemp oil) being adapted. This combination of ingredients helps strengthen hair fiber, balance and moisturize the scalp, leaving hair shiny and vibrant, while granting a protective sheath that helps maintain long-term quality of the hair.