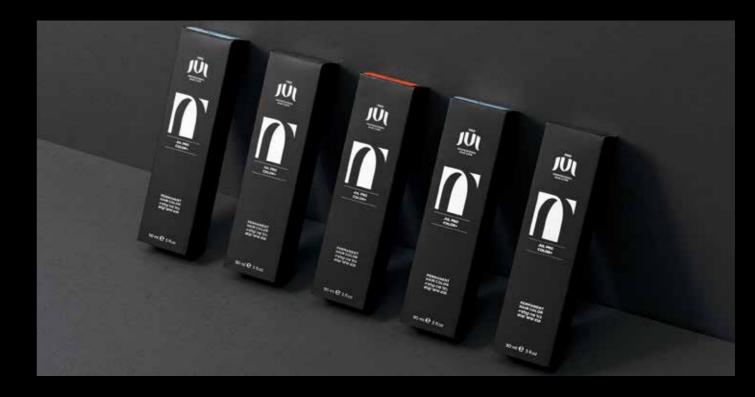

# JUL PRO TONE

## Ammonia-free hair color that contains complex of 4 pure oils:

**Olive oil** – helps soothe the skin of the scalp when irritation and itching occur. **Argan oil** – helps soften and shine hair.

Jojoba oil – strengthens hair. Contains Vitamins E and B that condition hair and help improve shine and volume.

**Helichrysum oil** – helps protect the scalp, significantly reduces redness.

- Tube 90 ml
- 1:2 mix ratio
- Wait time 20 minutes
- Use of 2% development cream is recommended
- To color roots white hair coverage
- (Up to 50%) and lightening
- Up to 1 ton 4.5% development cream should be used

## The Jul Pro Color series offers 52 tones Divided into the following families

| NATURALS  | I      | A    | SH-VIOLET   |
|-----------|--------|------|-------------|
| RED I I   | моссна |      | OLD VIOLET  |
| COPPER VI | OLET   | I    | GOLD        |
| COPPER    | I      | SPAC | IAL CRETORS |