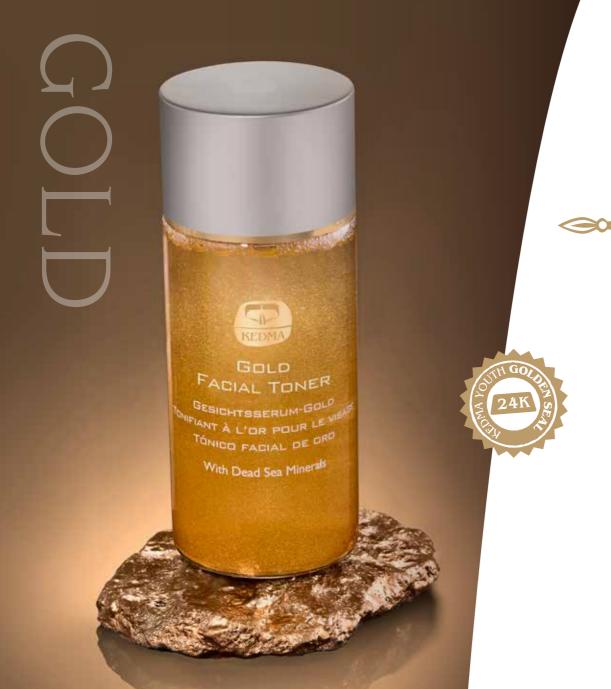

#### GOLD FACIAL TONER

This 24K Gold refreshing toner is your golden seal beauty to restore and maintain youthful and radiant skin. The Gold contained in the toner stimulates cellular growth of the epidermis, regenerating firm skin cells. Vitamin E combined with Dead Sea Water help rehydrate the skin and neutralize surface impurities. The toner is also enriched with Elastin, a vital protein that maintains the elasticity of your skin and perks up loose skin. Pearl Powder contains about 18 amino acids that assist in forming collagen and protein, boosting skin renewal. Vitamin A and C protect the skin from environmental radicals. Borage Oil is rich with Omega 6 that contains essential fatty acids necessary for a healthy skin. Cucumber Extract's soothing properties help reduce the skin's puffiness.