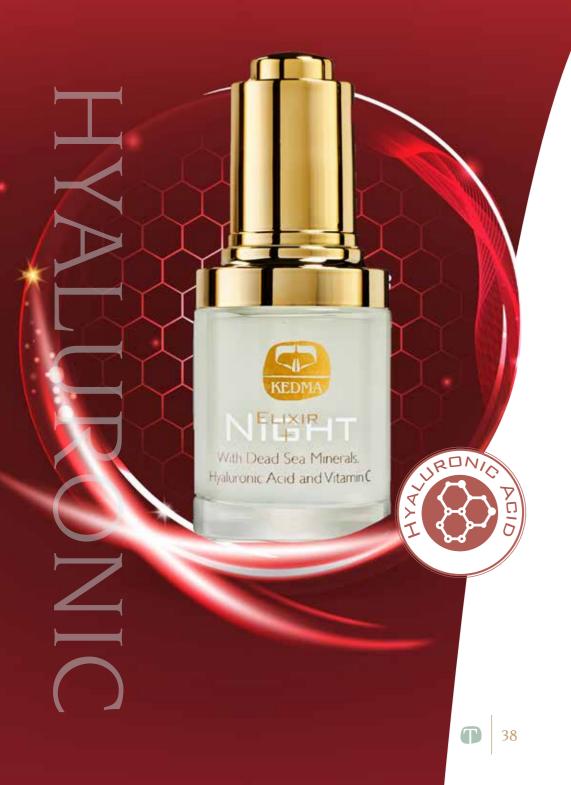

## **KEDMA** HYALURONIC S

Kedma Hyaluronic Series consists of four innovative products that combine Dead Sea minerals with Hyaluronic Acid. As we age, skin moisture can drop significantly, which makes the skin lose elasticity and expose the signs of aging on the skin. Hyaluronic acid plays a critical role in skin health with its unique ability to hold in moisture. Hyaluronic acid is a major component of skin, where it benefits tissue repair and protection. When applied in Kedma products, hyaluronic acid forms an air permeable layer and penetrates into the dermis, thus boosting the elasticity and hydration of the skin. The protective barrier on the skin locks in moisture, which gives the skin a youthful appearance.

#### ELIXIR+ NOURISHING NIGHT SERUM

A rich Dead Sea serum fortified with Hyaluronic Acid and Vitamin C. Hyaluronic Acid penetrates quickly into the deeper layers of the epidermis. replenishing the skin with moisture lost with skin ageing. This moisturebinding makes the skin look firm and radiantly hydrated. This balm also includes Antioxidant Vitamin C whose effectiveness against wrinkles and fine lines is scientifically proven and its role in collagen production helps keep your skin healthy.