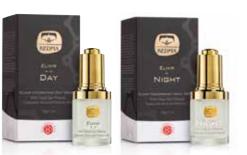

#### ELIXIR++HYDRATING DAY SERUM

A rich Dead Sea serum fortified with Hyaluronic Acid and Vitamins A&E. Hyaluronic Acid penetrates quickly into the deeper layers of the epidermis, replenishing the skin with moisture lost with skin ageing. This moisture-binding makes the skin look firm and radiantly

hydrated. Antioxidant Vitamin A helps diminish visible fine lines and wrinkles, significantly improving uneven skin tone. Vitamin E helps protect the skin from harmful radicals (toxins).

#### ELIXIR+ NOURISHING NIGHT SERUM

A rich Dead Sea serum fortified with Hyaluronic Acid and Vitamin C. Hyaluronic Acid penetrates quickly into the deeper layers of the epidermis. replenishing the skin with moisture lost with skin ageing. This moisturebinding makes the skin look firm and radiantly hydrated. This balm also includes Antioxidant Vitamin C whose effectiveness against wrinkles and fine lines is scientifically proven and its role in collagen production helps keep your skin healthy.