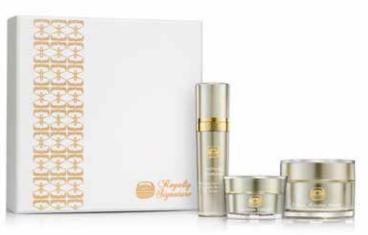

#### ROYALTY SIGNATURE

Facial Sauna Mask, Firming Cream, Active Serum.

#### FACIAL SAUNA MASK

properties that helps open pores and fine lines and wrinkles, discoloration, extract impurities. It effectively corrects scarring, pore size and rough or uneven the first signs of ageing and gives your skin texture. Grape and Almond oils extracts, and powerful antioxidant skin a clean, healthy glow. This mask is moisturize the skin, Collagen, Elastin, Vitamins C, E, & A that help prevent composed of a unique combination of and Omega 3 increase firmness, Dead Sea minerals and plant extracts, thickness and elasticity to the skin. enriched with antioxidant Vitamins C&E, Vitamins C, E & A (Dunaliella Seaweed) (Dunaliella Seaweed) that help prevent help prevent dehydration and the signs dehydration and premature skin ageing. of premature ageing. Pearl Powder For noticeably younger, revitalized prevents pigmentation by slowing down and more refined looking skin, we also the development of melanin. Kedma included Collagen and Omega 3 that Firming cream can be applied both to the effectively restore youth, softness and face and around the delicate eye area. elasticity to the skin.

#### FIRMING CREAM

Athick and creamy mask with self-heating This mineral-rich cream helps diminish

#### ACTIVE SERUM

This velvety serum is based on a unique formula that includes active Dead Sea minerals, Matrixyl Synthe'6, plant dehydration and the signs of premature ageing. Matrixyl Synthe'6 boosts collagen production and fills in wrinkles from the inside for a visibly smoother and plumper skin, and Omega 3 restores softness and elasticity to the skin, giving it a firm complexion. Pearl Powder prevents pigmentation by slowing down the development of melanin and filters the sun's rays.