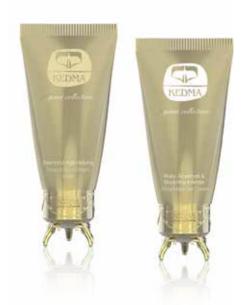

## KEDMA GEMS Tube Collection

Combining new Gems stones with age-defying ingredients, Gems Tube Collection comes in tubes placed in a unique stand that can be used also as a candlestick.

#### PEARL RADIANCE RECOVERY INFUSION EYE MASK

This intensive Infusion Eye Mask supports your skin around the eyes, making it look firm and young. The unique formulation incorporates microcapsules of pearl powder complex and antioxidants to fight free radicals that contribute to skin aging.

#### Rose Quartz Inspiring Age Control Eye Serum

This Inspiring Age Control Eye Serum contains microcapsules filled with Rose Quartz powder that helps increase the skin's elasticity, smoothing lines and wrinkles around eyes. The serum tightens the skin under the eyes and lifts sagging eyebrows and eyelids.