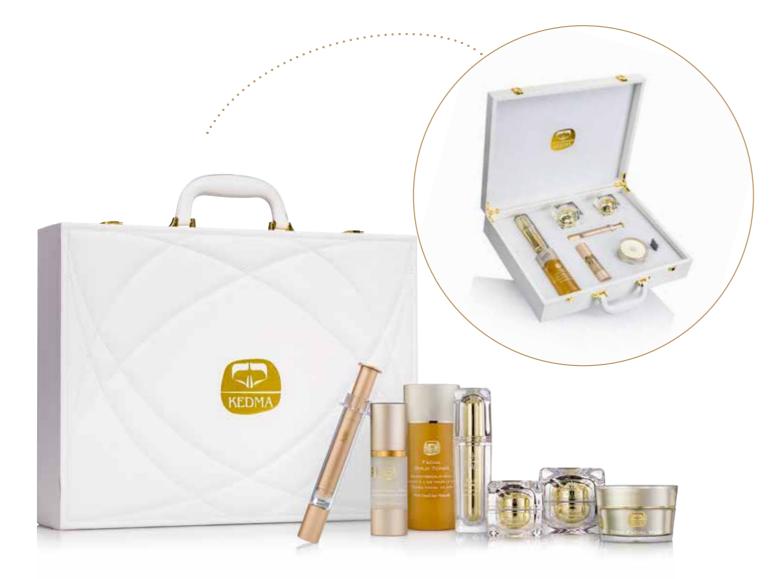

#### PREMIUM SUITCASE

This premium suitcase contains Kedma's most luxurious products, including the Personal Wrinkle Filler, Platinum Firming Mask and Ultimate Cream, Gold Toner, Gold Facial Peel and Gold Facial Mask.