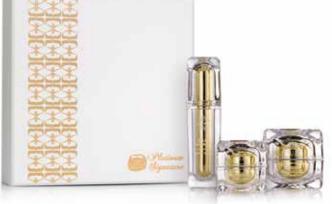

#### PLATINUM SIGNATURE

Ultimate Cream, Instant Firming Mask and Silky Serum.

#### **ULTIMATE CREAM**

Kedma Ultimate Cream helps replenish Enjoy the silky, smooth sensation The unique formulation incorporates depleted resources Q10, which boosts delivered by this serum's luxurious Q10 and peptides rich in amino acids collagen production, accelerates the active ingredients, including polymers, that increase the skin's moisture level, skin cell renewal process and makes your which make your skin feel velvety soft enhancing the skin's softness and skin appear firmer and tighter than ever with a unified skin texture appearance. smoothness. The mask is fortified with before, with less visible wrinkles and with The product is also enriched with Basil Leaf Extract and Green Tea Extract rejuvenated appearance. The product is multivitamins (A,E & C), and pearl that rejuvenate and sooth the skin, as also enriched with Multivitamins (A,E powder that nourish the skin, boost well as with Ginkgo Biloba Leaf Extract & C), and pearl powder, nourishing the elasticity and make the skin appear skin, boosting elasticity and making the smooth and radiant. skin appear smooth and radiant.

#### MIRACLE EYE CREAM

appearance. This innovative formula is smooth and soft. enriched with youth-enhancing elastin, collagen, and peptides.

#### SILKY SERUM

#### INSTANT FIRMING MASK (60)

that boosts the skin's hydration. Vitamin E antioxidant protects the skin from the harmful effect of free radicals.