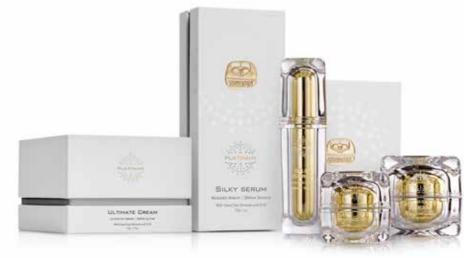

#### Platinum

Miracle Eye Cream Ultimate Cream Instant Firming Mask Silky Serum

#### **ULTIMATE CREAM**

Kedma Ultimate Cream helps replenish Enjoy the silky, smooth sensation The unique formulation incorporates depleted resources Q10, which boosts delivered by this serum's luxurious Q10 and peptides rich in amino acids collagen production, accelerates the active ingredients, including polymers, that increase the skin's moisture level, skin cell renewal process and makes your which make your skin feel velvety soft enhancing the skin's softness and skin appear firmer and tighter than ever with a unified skin texture appearance. smoothness. The mask is fortified with before, with less visible wrinkles and with The product is also enriched with Basil Leaf Extract and Green Tea Extract rejuvenated appearance. The product is multivitamins (A,E & C), and pearl that rejuvenate and sooth the skin, as also enriched with Multivitamins (A,E powder that nourish the skin, boost well as with Ginkgo Biloba Leaf Extract & C), and pearl powder, nourishing the elasticity and make the skin appear skin, boosting elasticity and making the smooth and radiant. skin appear smooth and radiant.

#### SILKY SERUM