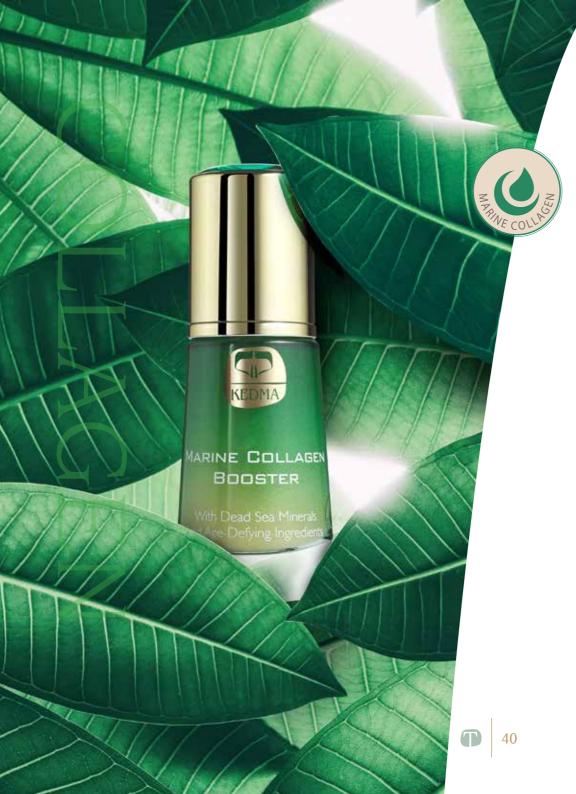

#### MARINE COLLAGEN BOOSTER COLLAGEN FACIAL CREAM

Collagen, and Elastin that tighten formulated to enhance the performance the cell renewal process, thereby slowing the skin, this mask offers intensive of your skin care age-defying treatment down the skin aging process while moisturizing and anti-oxidizing using Kedma products. The Booster is increasing its firmness, thickness and treatment to fight against premature enriched with Marine Collagen, mineral elasticity. The cream is fortified with Dead ageing, wrinkles, and slackening of the complex from Dead Sea Water, Seaweed Sea Minerals, Argan Oil and Coconut skin. A mixture of Vitamins E&C protects and Pearl Powder extract to support Oil rich with protein that contributes the skin from harmful free radicals skin tone and elasticity and optimally to a healthy and young-looking skin. (toxins), improves blood circulation to retain its moisture level. Includes active Centella Asiatica Extract is rich in amino the cells, accelerates the natural collagen moisturizers to reduce TEWL (Trans acids, beta carotene and fatty acids that