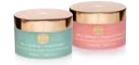

#### BODY BUTTER

Nourish and soothe your body with Kedma Body Butter, combining Cocoa Seed Butter, Dead Sea minerals and natural oils that soften and revitalize the skin. This thick cream moistens rough skin and revives its elasticity without clogging pores. Ideal for dry skin, cracked elbows and knees. Available scents: Kiwi, Pure Lilac and Mango.

#### SALT SCRUB

Fill your body with energy using Kedma Salt Scrub that combines Dead Sea minerals with natural oils. Gentle and reviving, the scrub exfoliates the top layer of dead skin cells, helps circulation and rejuvenates your skin. Available with Kiwi-Mango, Peach & Honey, and Pure Lilac oils.