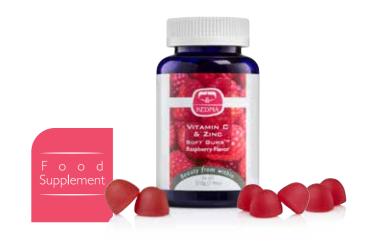

#### VITAMIN C & ZINC FOOD SUPPLEMENT

Raspberry Flavor

Vitamin C increases the effectiveness of sunscreens applied to your skin to protect it from the sun's harmful UV rays. Vitamin C can also help fight the signs of aging due to its vital role in the body's natural collagen synthesis. It helps heal damaged skin and, in some cases, reduces the appearance of wrinkles. Adequate vitamin C intake can also help repair and prevent dry skin.

Zinc helps heal the skin and prevent the formation of acne by regulating the activity of the oil glands. Zinc promotes a healthy immune system and the healing of tissues. It is also an antioxidant which protects the skin from free radicals. Acne can be a sign of Zinc deficiency.