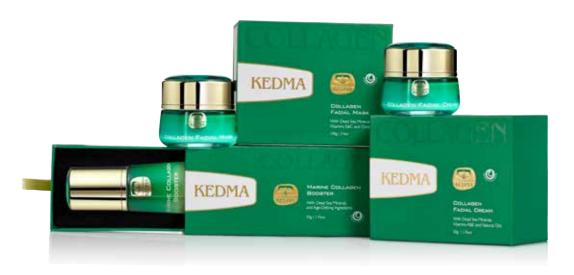

## **KEDMA** COLLAGEN DE

Collagen is one of the proteins in your body that support healthy skin. It is used in several plastic surgery treatments to plump skin and remove the appearance of lines and wrinkles. This series uses Hydrolyzed Collagen that decreases the appearance of dry or damaged skin by reducing flaking and restoring suppleness.

#### COLLAGEN FACIAL MASK

Rich with Dead Sea minerals, Marine An easily absorbed marine serum This collagen-based cream accelerates production of the skin and helps the skin Epidermal Water Loss). preserve the absorbed minerals.

#### MARINE COLLAGEN BOOSTER COLLAGEN FACIAL CREAM

Collagen, and Elastin that tighten formulated to enhance the performance the cell renewal process, thereby slowing the skin, this mask offers intensive of your skin care age-defying treatment down the skin aging process while moisturizing and anti-oxidizing using Kedma products. The Booster is increasing its firmness, thickness and treatment to fight against premature enriched with Marine Collagen, mineral elasticity. The cream is fortified with Dead ageing, wrinkles, and slackening of the complex from Dead Sea Water, Seaweed Sea Minerals, Argan Oil and Coconut skin. A mixture of Vitamins E&C protects and Pearl Powder extract to support Oil rich with protein that contributes the skin from harmful free radicals skin tone and elasticity and optimally to a healthy and young-looking skin. (toxins), improves blood circulation to retain its moisture level. Includes active Centella Asiatica Extract is rich in amino the cells, accelerates the natural collagen moisturizers to reduce TEWL (Trans acids, beta carotene and fatty acids that

#### COLLAGEN SIGNATURE

Marine Collagen Booster, Collagen Facial Mask, Collagen Facial Cream.

are the same of th

S

51