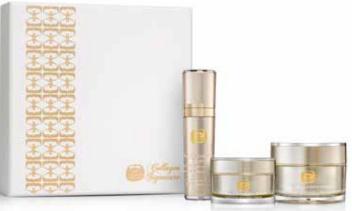

#### COLLAGEN SIGNATURE

Marine Collagen Booster, Collagen Facial Mask, Collagen Facial Cream.

are the same of th

S

51

## **KEDMA** COLLAGEN DE

Collagen is one of the proteins in your body that support healthy skin. It is used in several plastic surgery treatments to plump skin and remove the appearance of lines and wrinkles. This series uses Hydrolyzed Collagen that decreases the appearance of dry or damaged skin by reducing flaking and restoring suppleness.

#### COLLAGEN FACIAL MASK

Rich with Dead Sea minerals, Marine An easily absorbed marine serum This collagen-based cream accelerates production of the skin and helps the skin Epidermal Water Loss). preserve the absorbed minerals.

#### MARINE COLLAGEN BOOSTER COLLAGEN FACIAL CREAM

Collagen, and Elastin that tighten formulated to enhance the performance the cell renewal process, thereby slowing the skin, this mask offers intensive of your skin care age-defying treatment down the skin aging process while moisturizing and anti-oxidizing using Kedma products. The Booster is increasing its firmness, thickness and treatment to fight against premature enriched with Marine Collagen, mineral elasticity. The cream is fortified with Dead ageing, wrinkles, and slackening of the complex from Dead Sea Water, Seaweed Sea Minerals, Argan Oil and Coconut skin. A mixture of Vitamins E&C protects and Pearl Powder extract to support Oil rich with protein that contributes the skin from harmful free radicals skin tone and elasticity and optimally to a healthy and young-looking skin. (toxins), improves blood circulation to retain its moisture level. Includes active Centella Asiatica Extract is rich in amino the cells, accelerates the natural collagen moisturizers to reduce TEWL (Trans acids, beta carotene and fatty acids that