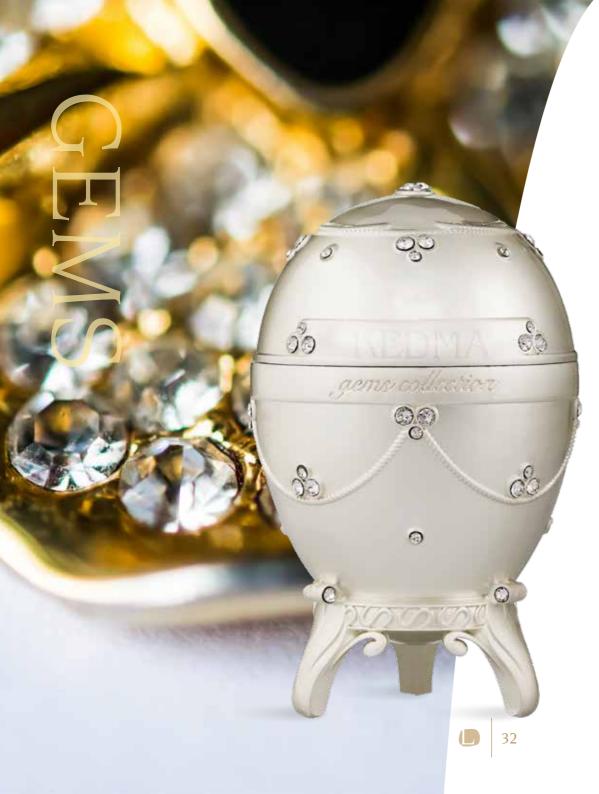

## KEDMA GEMS ▶ ●

Kedma has developed the product line, Gems Collection, which contains active precious stones and Dead Sea minerals to boost your skin look with the highest quality formulation.

## KEDMA GEMS Tube Collection

Combining new Gems stones with age-defying ingredients, Gems Tube Collection comes in tubes placed in a unique stand that can be used also as a candlestick.