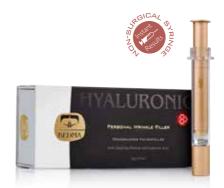

## **KEDMA** HYALURONIC S

Kedma Hyaluronic Series consists of four innovative products that combine Dead Sea minerals with Hyaluronic Acid. As we age, skin moisture can drop significantly, which makes the skin lose elasticity and expose the signs of aging on the skin. Hyaluronic acid plays a critical role in skin health with its unique ability to hold in moisture. Hyaluronic acid is a major component of skin, where it benefits tissue repair and protection. When applied in Kedma products, hyaluronic acid forms an air permeable layer and penetrates into the dermis, thus boosting the elasticity and hydration of the skin. The protective barrier on the skin locks in moisture, which gives the skin a youthful appearance.

#### PERSONAL WRINKLE FILLER

Kedma innovative product offers an Consisting of Derma Roller and Elixir+ instant coverage of age-related visual The cream combines Dead Sea Minerals, Gamma Linolenic Acid (GLA), and Omega the skin's hydration level and promotes cosmetic product 200 times. its elasticity. The formula is enriched with Shea Butter and Hyaluronic Acid, which helps your skin look firm and young.