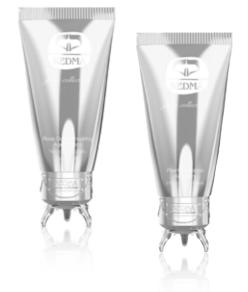

## KEDMA GEMS Tube Collection

Combining new Gems stones with age-defying ingredients, Gems Tube Collection comes in tubes placed in a unique stand that can be used also as a candlestick.