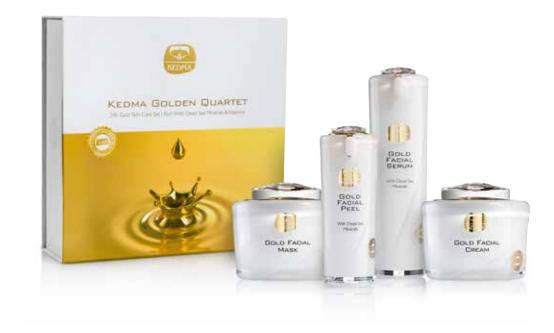

#### KEDMA GOLDEN QUARTET

Includes the four Gold Facial Care products: Gold Toner, Gold Serum, Gold Cream and Gold Mask. A wonderful gift for every occasion.

#### GOLD FACIAL CREAM

boosting skin renewal. Vitamin A and C protect the skin from environmental radicals. Borage Oil is rich with Omega necessary for a healthy skin.

#### GOLD FACIAL MASK

This mineral-rich cream is your golden This mineral-rich mask combined with beauty seal to restore youthful glow. In trace elements of 24K Gold makes your addition to the Gold, the cream contains skin look and feel smoother, radiant and to restore youthful glow. Vitamin E Vitamin E that helps keep the skin's younger than ever. If your skin is exposed helps the skin retain its moisture and moisture and firm appearance. The cream to the sun, the gold-based mask lightens firm appearance. Ginseng Root Extract is enriched with Elastin, a vital protein the appearance of sun and age spots. that maintains the elasticity of your skin Additional active ingredients increase and perks up loose skin. Pearl Powder blood flow which frequently nourishes the contains about 18 amino acids that skin cells, resulting in a revitalized, soft assist in forming collagen and protein, and healthy skin. This mask is enriched and perks up loose skin. Pearl Powder with antioxidant Vitamins C. E. & A that 6 that contains essential fatty acids younger, revitalized and more refined the skin from environmental radicals. youth, softness and elasticity to the skin.

#### GOLD FACIAL SERUM

Based on 24K Gold, this silky, concentrated serum is your golden seal beauty miracle revitalizes the skin while Chamomile Extract offers soothing effects. The serum is also enriched with Elastin, a vital protein that maintains the elasticity of your skin contains about 18 amino acids that assist help prevent dehydration and signs of in forming collagen and protein, boosting premature skin ageing. For noticeably skin renewal. Vitamin A and C protect looking skin, we also included Collagen Borage Oil is rich with Omega 6 that and Omega 3 that effectively restore contains essential fatty acids necessary for a healthy skin. Natural oils nourish, condition and calm your skin.

#### GOLD FACIAL TONER

This 24K Gold refreshing toner is your golden seal beauty to restore and maintain youthful and radiant skin. The Gold contained in the toner stimulates cellular growth of the epidermis, regenerating firm skin cells. Vitamin E combined with Dead Sea Water help rehydrate the skin and neutralize surface impurities. The toner is also enriched with Elastin, a vital protein that maintains the elasticity of your skin and perks up loose skin. Pearl Powder contains about 18 amino acids that assist in forming collagen and protein, boosting skin renewal. Vitamin A and C protect the skin from environmental radicals. Borage Oil is rich with Omega 6 that contains essential fatty acids necessary for a healthy skin. Cucumber Extract's soothing properties help reduce the skin's puffiness.