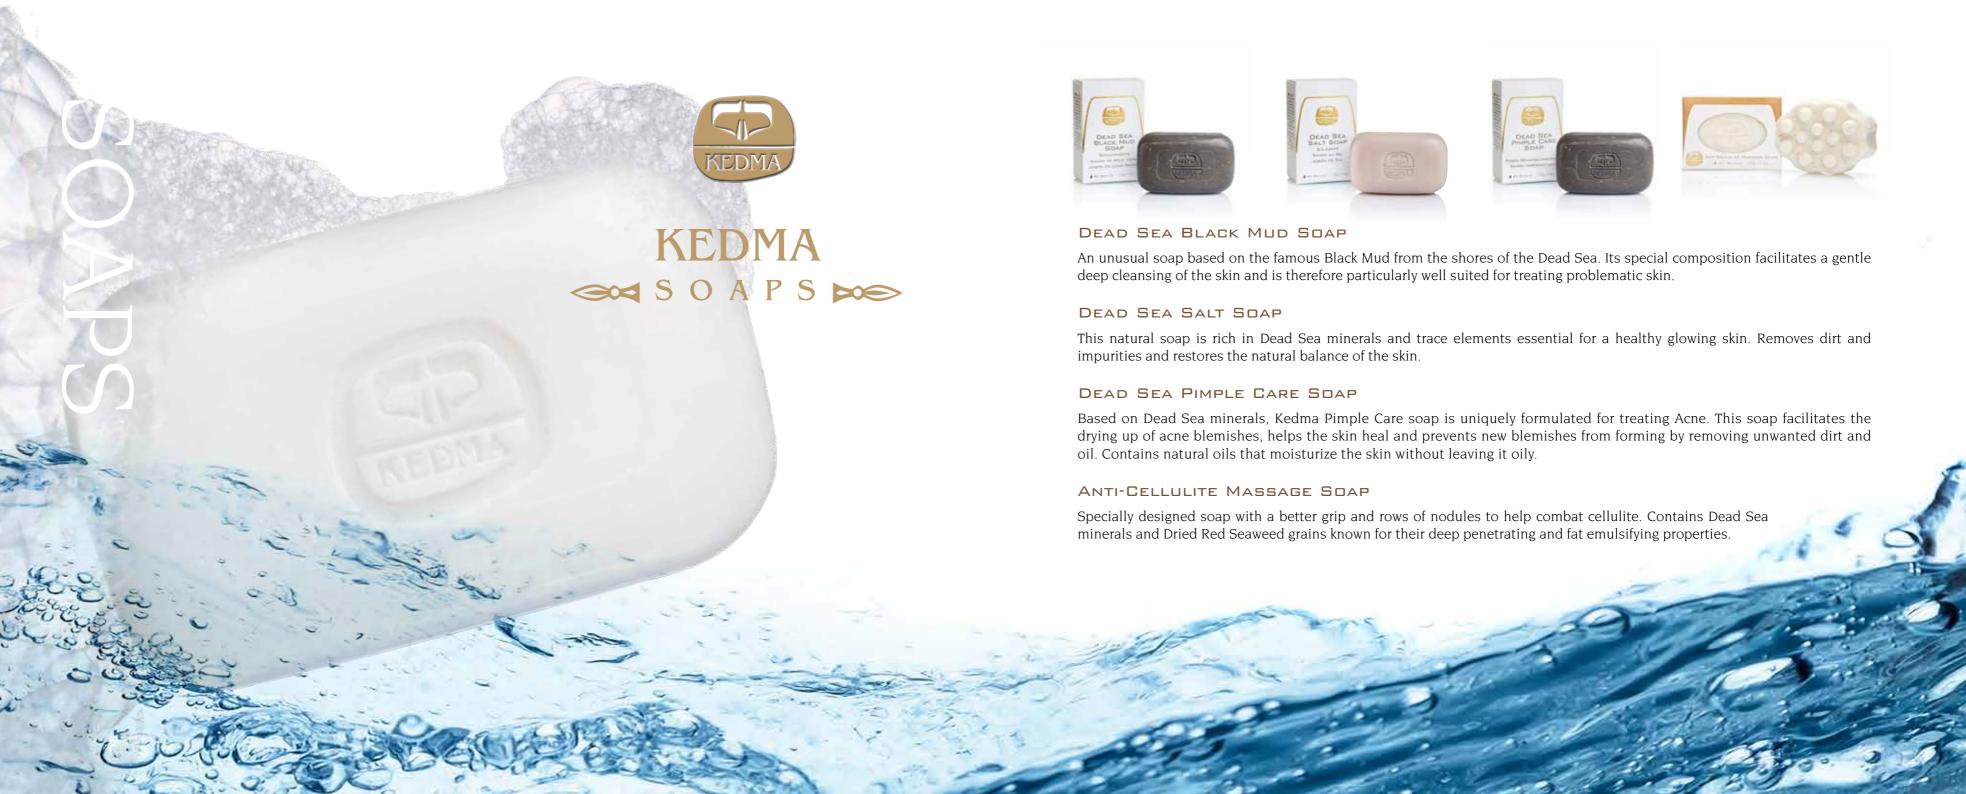

#### Soaps

Dead Sea Black Mud Soap Dead Sea Salt Soap Dead Sea Pimple Care Soap Anti-Cellulite Massage Soat

Enjoy the unique relaxing and healing powers of Kedma Black Mud from the Dead Sea. The Black Mud cleans and revitalizes the skin and relieves tension and muscle pain. Aloe Vera extract calms the skin and Antioxidant Vitamin E protects it from free radicals.

#### ALDE VERA GEL

Rich in Aloe Vera and natural Dead Sea salt, Kedma Aloe Vera Gel is a mild anesthetic, relieving itching, swelling, and pain. Especially recommended for cooling the skin after exposure to strong solar radiation.

#### ANTI-CELLULITE GEL

Kedma Anti-Cellulite Gel works on shrinking the adipose tissue of fat and cellulite. The gel consists of Dead Sea minerals and natural Guarana and Horse Chestnut extracts that are known for their ability to dismantle adipose tissue. With daily use, fat and cell deposits start to disappear, reducing the appearance of cellulite.