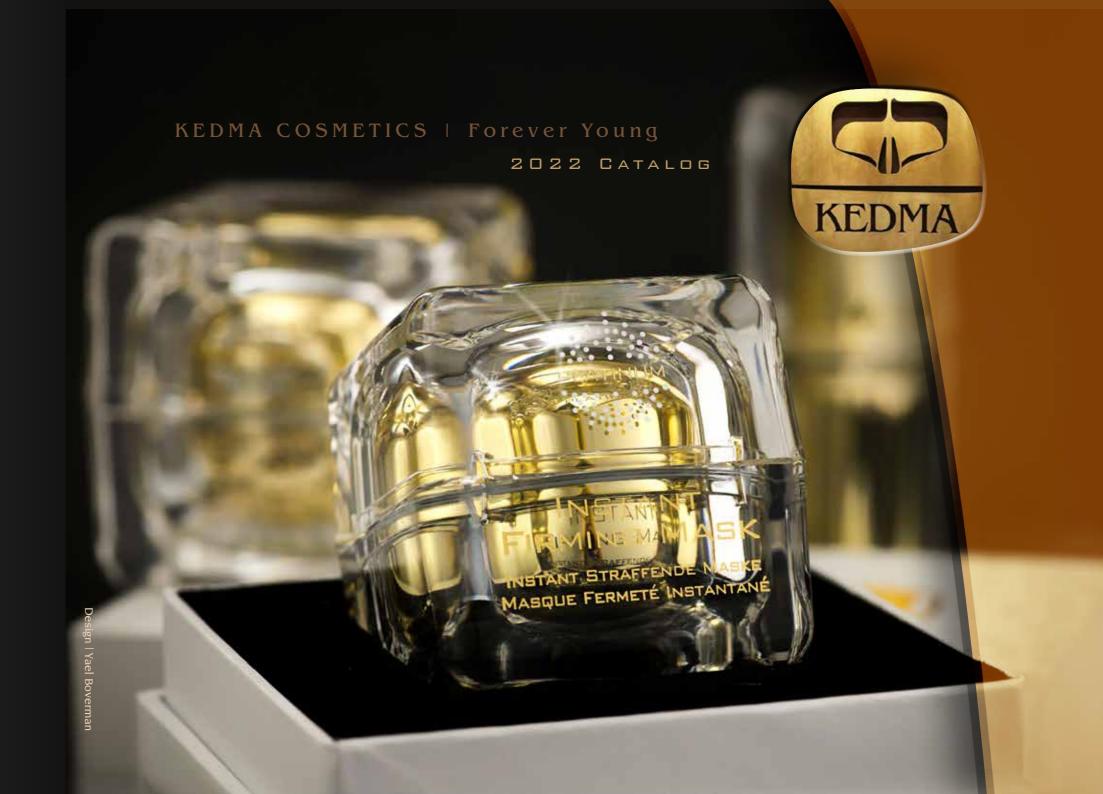

#### INSTANT FIRMING MASK (60)

that boosts the skin's hydration. Vitamin E antioxidant protects the skin from the harmful effect of free radicals.

#### Platinum

Miracle Eye Cream Ultimate Cream Instant Firming Mask Silky Serum