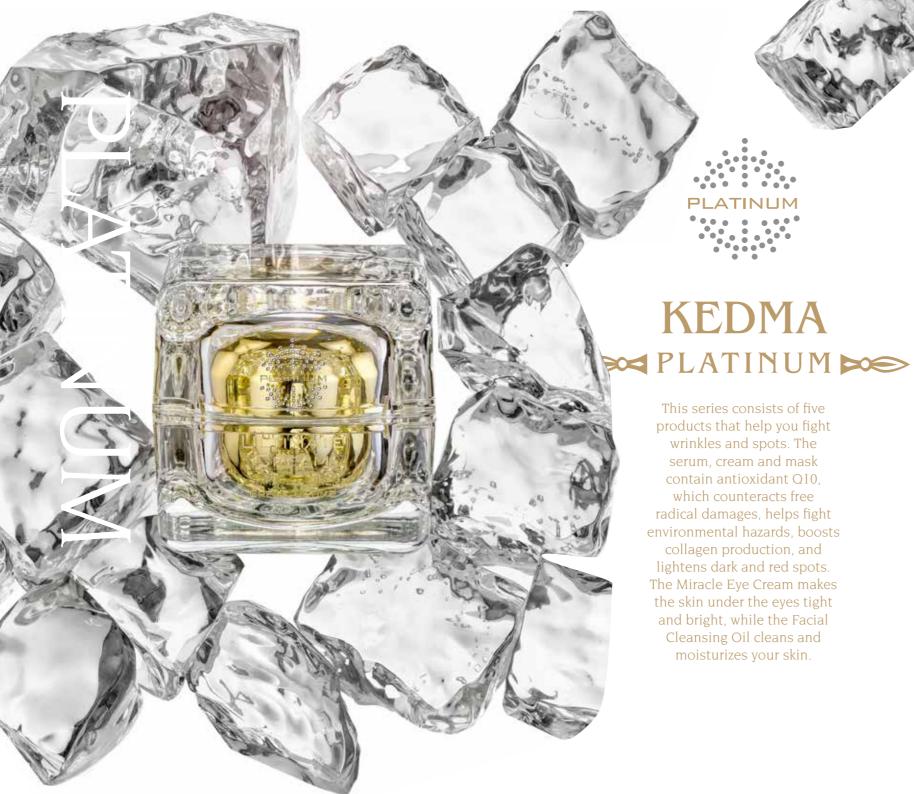

#### Platinum

Miracle Eye Cream Ultimate Cream Instant Firming Mask Silky Serum

#### Kedma Youth Golden Seal

Kedma Gold Series is based on 24K Gold that stimulates cellular growth of the epidermis, regenerating firm skin cells. Gold also locks in moisture, increases the collagen level in the skin and prevents the breakdown of Elastin.