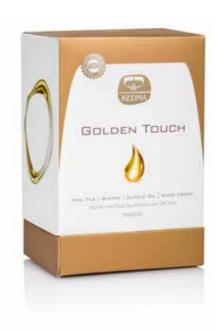

#### GOLDEN TOUCH NAIL KIT

A kit for pampering nail care. Contains Gold Hand Cream that moisturizes your skin without the greasy feeling, while the Gold locks in the moisture for many hours. Also comes with nail buffer, nail file and cuticle oil.