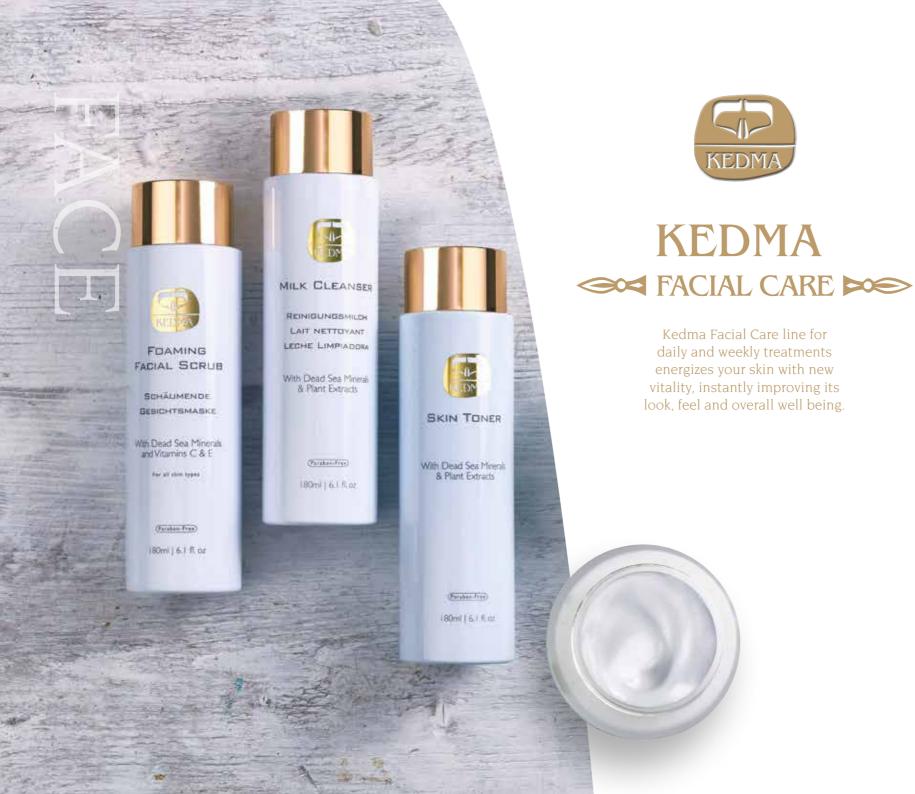

#### **Facial Care**

Restoring Day Cream
Intensive Night Cream
Eye Cream
Lifting Serum
Purifying Mud Mask
Facial Peel
Exfoliating Peeling Gel
Active Mud Mask
Foaming Facial Cleanser
Milk Cleanser
Skin Toner

#### FOAMING FACIAL CLEANSER

A unique, unisex foaming gel that cleanses and moisturizes dry skin. The gel is rich in Dead Sea minerals that help maintain healthy moisture levels in the skin, promote soothing and healing of irritated or damaged skin tissue and protect the skin against pollutants.

#### FOAMING FACIAL SCRUB

A unique foaming gel that cleans and moisturizes dry skin. Rich in Dead Sea minerals, this product also contains Vitamin C that gives the skin a radiant look and Chamomile extract that softens and calms the skin.

#### MILK CLEANSER

hypoallergenic, yet effective cleanser which dissolves make-up and removes all impurities from the skin, leaving it soft and comfortable in one easy step. Instantly, skin feels silky soft, smooth and fresh. The unique Dead Sea minerals and natural plant extracts make this cleanser perfect even for the most sensitive skin.

#### SKIN TONER

Includes special active complex of Aloe Vera and natural Dead Sea minerals. This product is formulated for a thorough cleansing of the face, eliminating traces of make-up, dirt and greasiness while retaining the skin's natural pH balance of moisture.