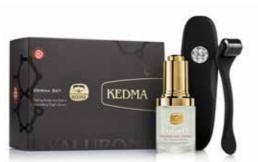

## **KEDMA** HYALURONIC S

Kedma Hyaluronic Series consists of four innovative products that combine Dead Sea minerals with Hyaluronic Acid. As we age, skin moisture can drop significantly, which makes the skin lose elasticity and expose the signs of aging on the skin. Hyaluronic acid plays a critical role in skin health with its unique ability to hold in moisture. Hyaluronic acid is a major component of skin, where it benefits tissue repair and protection. When applied in Kedma products, hyaluronic acid forms an air permeable layer and penetrates into the dermis, thus boosting the elasticity and hydration of the skin. The protective barrier on the skin locks in moisture, which gives the skin a youthful appearance.

#### DERMA SET

Nourishing Night Cream, this set signs while gradually improving the makes your skin looks young and firm. appearance of fine lines and wrinkles. The Derma Roller is based on micro needling, a procedure in which teeny-Evening Primrose oil, a rich source of tiny needles are rolled across the skin, creating microscopic holes. Rolling the 6 fatty acids essential for a healthy- 540 needles over your skin is not painful looking skin. Primrose oil also maintains and improves the absorption of any