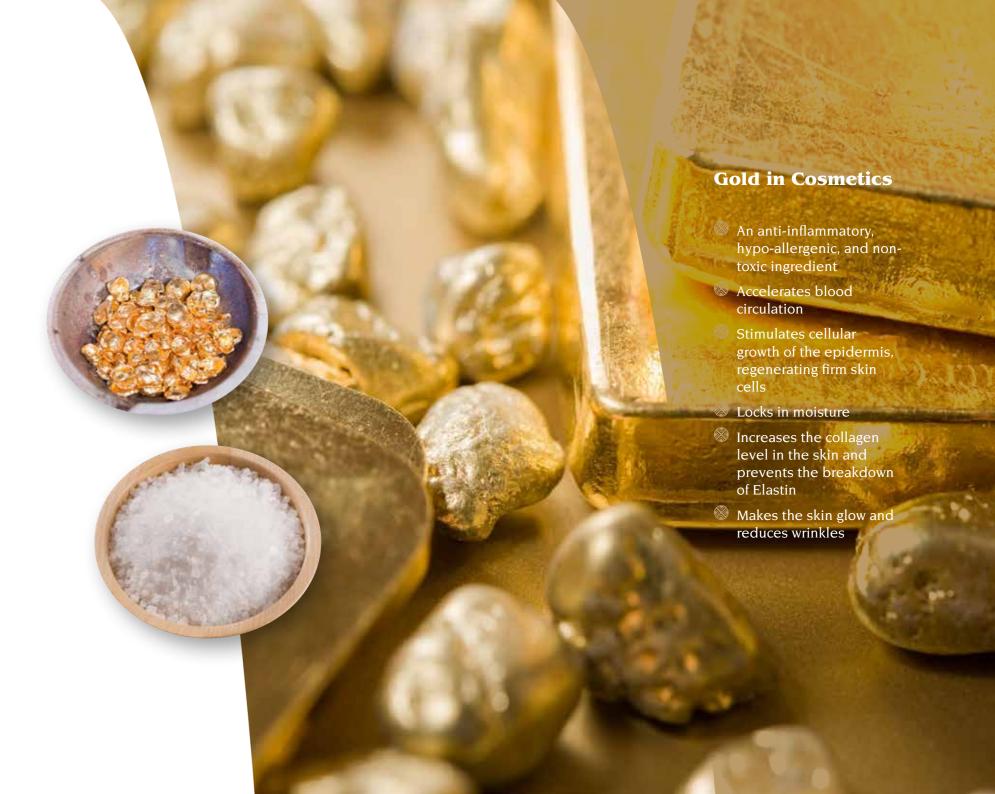

#### Kedma Youth Golden Seal

Kedma Gold Series is based on 24K Gold that stimulates cellular growth of the epidermis, regenerating firm skin cells. Gold also locks in moisture, increases the collagen level in the skin and prevents the breakdown of Elastin.

Cleopatra also discovered that Gold has luxurious, anti-aging properties. Gold is a non-toxic, anti-inflammatory substance, and it rejuvenates and firms the skin, restoring its young texture. Cleopatra is known to have slept with a Gold facial mask every night to enhance the suppleness of her complexion and preserve its natural luminosity.