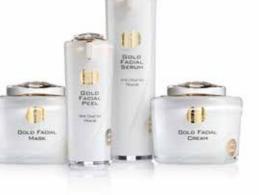

#### LUXURY COLLECTIONS | 12

Gold Facial Cream Gold Facial Mask Gold Facial Toner Gold Facial Serum Gold Body Butter Gold Facial Peel

Gold

#### Kedma Youth Golden Seal

Kedma Gold Series is based on 24K Gold that stimulates cellular growth of the epidermis, regenerating firm skin cells. Gold also locks in moisture, increases the collagen level in the skin and prevents the breakdown of Elastin.

#### GOLD FACIAL CREAM

boosting skin renewal. Vitamin A and C protect the skin from environmental radicals. Borage Oil is rich with Omega necessary for a healthy skin.

#### GOLD FACIAL MASK

This mineral-rich cream is your golden This mineral-rich mask combined with beauty seal to restore youthful glow. In trace elements of 24K Gold makes your addition to the Gold, the cream contains skin look and feel smoother, radiant and to restore youthful glow. Vitamin E Vitamin E that helps keep the skin's younger than ever. If your skin is exposed helps the skin retain its moisture and moisture and firm appearance. The cream to the sun, the gold-based mask lightens firm appearance. Ginseng Root Extract is enriched with Elastin, a vital protein the appearance of sun and age spots. that maintains the elasticity of your skin Additional active ingredients increase and perks up loose skin. Pearl Powder blood flow which frequently nourishes the contains about 18 amino acids that skin cells, resulting in a revitalized, soft assist in forming collagen and protein, and healthy skin. This mask is enriched and perks up loose skin. Pearl Powder with antioxidant Vitamins C. E. & A that 6 that contains essential fatty acids younger, revitalized and more refined the skin from environmental radicals. youth, softness and elasticity to the skin.

#### GOLD FACIAL SERUM

Based on 24K Gold, this silky, concentrated serum is your golden seal beauty miracle revitalizes the skin while Chamomile Extract offers soothing effects. The serum is also enriched with Elastin, a vital protein that maintains the elasticity of your skin contains about 18 amino acids that assist help prevent dehydration and signs of in forming collagen and protein, boosting premature skin ageing. For noticeably skin renewal. Vitamin A and C protect looking skin, we also included Collagen Borage Oil is rich with Omega 6 that and Omega 3 that effectively restore contains essential fatty acids necessary for a healthy skin. Natural oils nourish, condition and calm your skin.

#### GOLD FACIAL TONER

This 24K Gold refreshing toner is your golden seal beauty to restore and maintain youthful and radiant skin. The Gold contained in the toner stimulates cellular growth of the epidermis, regenerating firm skin cells. Vitamin E combined with Dead Sea Water help rehydrate the skin and neutralize surface impurities. The toner is also enriched with Elastin, a vital protein that maintains the elasticity of your skin and perks up loose skin. Pearl Powder contains about 18 amino acids that assist in forming collagen and protein, boosting skin renewal. Vitamin A and C protect the skin from environmental radicals. Borage Oil is rich with Omega 6 that contains essential fatty acids necessary for a healthy skin. Cucumber Extract's soothing properties help reduce the skin's puffiness.

#### GOLD BODY BUTTER

Nourish and soothe your body with Kedma Gold Body Butter, combining Shea Butter, Dead Sea minerals, natural oils and Hamamelis extract that gives your skin the extra moisture it needs. The 24K Gold contained in the cream locks in moisture, and stimulates cellular growth of the epidermis, regenerating firm skin cells. Rich in antioxidant E that nourishes the skin and reduces the formation of free radicals. Ideal for dry skin and cracked elbows and knees.

#### GOLD FACIAL PEEL

Based on 24K Gold, this mineral-rich facial peel stimulates blood circulation, lightens the skin and helps deep cleanse the pores of dirt, perspiration, greasy and flaking skin. The Gold contained in the peel stimulates cellular growth of the epidermis, regenerating firm skin cells. Gold also locks in moisture, increases the collagen level in the skin and prevents the breakdown of Elastin. Algae Extract nourishes and firms the skin and the oils condition and calm your skin.

#### GOLD HAND CREAM

This cream is enriched with Gold and natural Dead Sea minerals. The cream moisturizes your skin without the greasy feeling while the Gold locks in the moisture for many hours and prevents the breakdown of the skin.