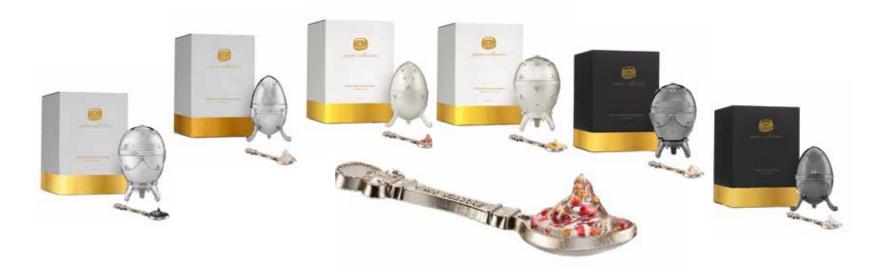

#### Gems

Rejuvenation Lifting Eye Gel
Gold & Ruby Vibrant Pulse
Lifting Day Cream
Sapphire Tranquilizing
Recovery Night Cream
Diamond Radiance
Sculpting Magnet Lifting Mask
24K Gold Precious Infusion
Nourishing Active Mask
Ruby & Pearl Intense

#### **Gems Tubes**

Diamond Age Defying Triple
Action Collagen Mask
Ruby & Amethyst Sculpting
Intense Lifting Mask Gel
Rose Quartz Inspiring Age
Control Eye Serum
Pearl Radiance Recovery
Infusion Eye Mask