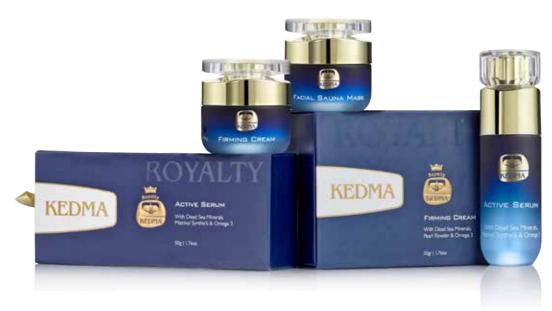

#### Royalty

Facial Sauna Mask Firming Cream Active Serum

#### FACIAL SAUNA MASK

properties that helps open pores and fine lines and wrinkles, discoloration, extract impurities. It effectively corrects scarring, pore size and rough or uneven the first signs of ageing and gives your skin texture. Grape and Almond oils extracts, and powerful antioxidant skin a clean, healthy glow. This mask is moisturize the skin, Collagen, Elastin, Vitamins C, E, & A that help prevent composed of a unique combination of and Omega 3 increase firmness, Dead Sea minerals and plant extracts, thickness and elasticity to the skin. enriched with antioxidant Vitamins C&E, Vitamins C, E & A (Dunaliella Seaweed) (Dunaliella Seaweed) that help prevent help prevent dehydration and the signs dehydration and premature skin ageing. of premature ageing. Pearl Powder For noticeably younger, revitalized prevents pigmentation by slowing down and more refined looking skin, we also the development of melanin. Kedma included Collagen and Omega 3 that Firming cream can be applied both to the effectively restore youth, softness and face and around the delicate eye area. elasticity to the skin.

#### FIRMING CREAM

Athick and creamy mask with self-heating This mineral-rich cream helps diminish

#### ACTIVE SERUM

This velvety serum is based on a unique formula that includes active Dead Sea minerals, Matrixyl Synthe'6, plant dehydration and the signs of premature ageing. Matrixyl Synthe'6 boosts collagen production and fills in wrinkles from the inside for a visibly smoother and plumper skin, and Omega 3 restores softness and elasticity to the skin, giving it a firm complexion. Pearl Powder prevents pigmentation by slowing down the development of melanin and filters the sun's rays.