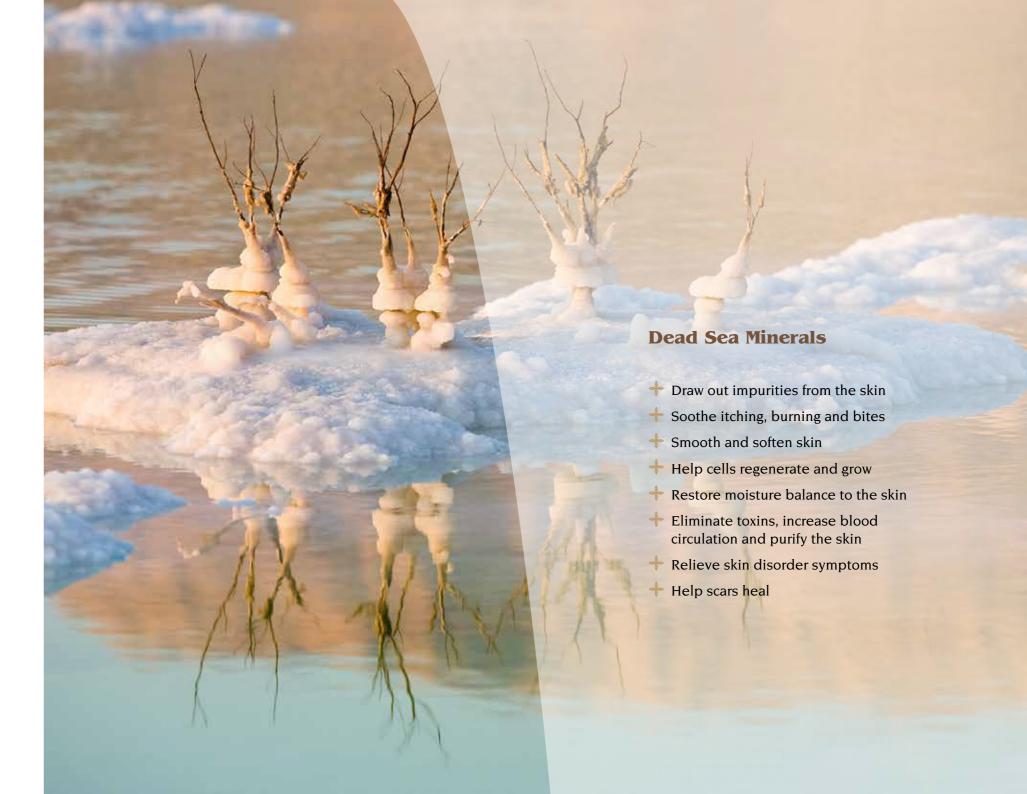

Cleopatra recognized the beneficial effects of Dead Sea minerals, their unique skin therapeutic and beautifying powers. She went to great extents to obtain exclusive rights over the Dead Sea area and its unique natural treasures. At her command, pharmaceutical and cosmetic factories were built near the Dead Sea.

Realizing the revitalizing effect of Dead Sea minerals on the skin, Kedma Cosmetics developed a comprehensive line of products that includes skin care, hair care, treatment, and luxurious collections – all our products are originally produced from and based on Dead Sea minerals, bringing youth, health and vitality to women and men worldwide.

Dead Sea minerals are known to rejuvenate the skin, accelerate skin replenishment, and restore moisture and balance to skin, stimulate skin blood circulation and relieve stress and tension.

In addition to Dead Sea minerals, all Kedma formulas include active and natural ingredients that stimulate the skin, resulting in a healthier, smoother and softer skin. All Kedma Cosmetics products are ISO certified, do not contain paraben and animal ingredients and have not been tested on animals.