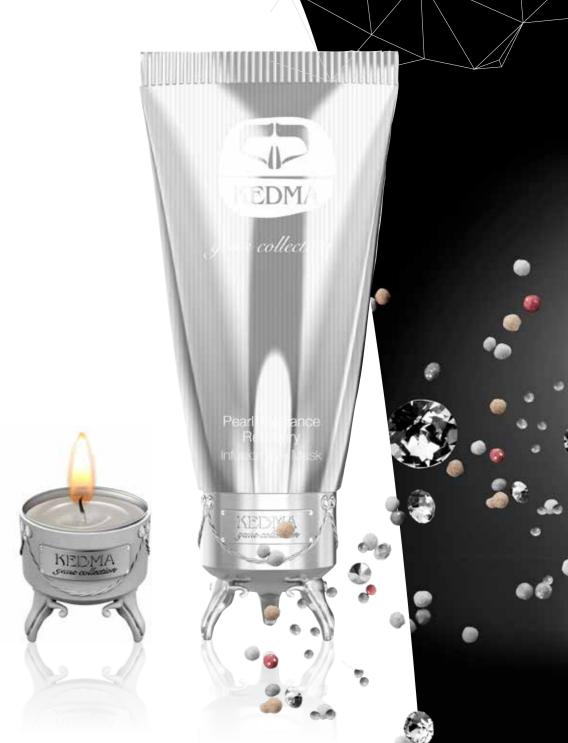

#### PEARL RADIANCE RECOVERY INFUSION EYE MASK

This intensive Infusion Eye Mask supports your skin around the eyes, making it look firm and young. The unique formulation incorporates microcapsules of pearl powder complex and antioxidants to fight free radicals that contribute to skin aging.

## KEDMA GEMS Tube Collection

Combining new Gems stones with age-defying ingredients, Gems Tube Collection comes in tubes placed in a unique stand that can be used also as a candlestick.