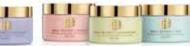

#### BODY BUTTER

Nourish and soothe your body with Kedma Body Butter, combining Cocoa Seed Butter, Dead Sea minerals and natural oils that soften and revitalize the skin. This thick cream moistens rough skin and revives its elasticity without clogging pores. Ideal for dry skin, cracked elbows and knees. Available scents: Kiwi, Pure Lilac and Mango.

#### SALT SCRUB

Fill your body with energy using Kedma Salt Scrub that combines Dead Sea minerals with natural oils. Gentle and reviving, the scrub exfoliates the top layer of dead skin cells, helps circulation and rejuvenates your skin. Available with Kiwi-Mango, Peach & Honey, and Pure Lilac oils.