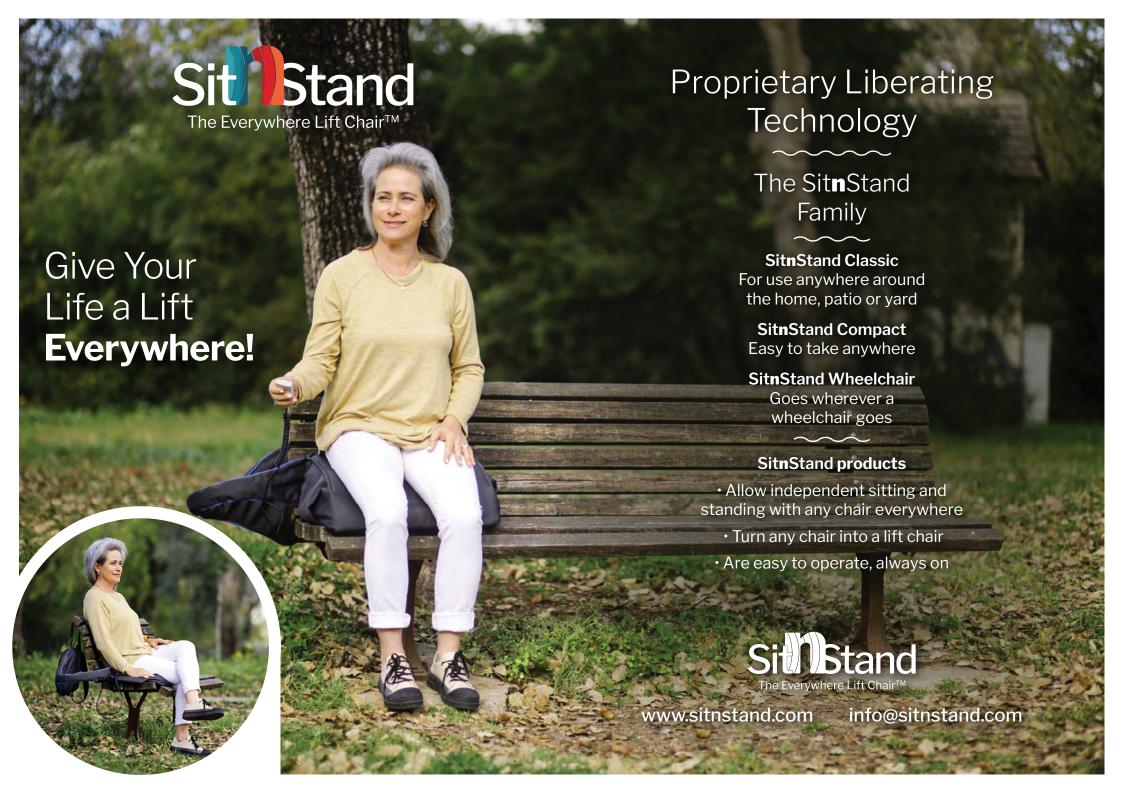

Fits any chair around the house, patio or yard

Easy-to-use, safe and stable. With a 2-year warranty

Weight allowance, up to 400 lbs

- Washable, easy-to-remove seat cover
- · Light weight 8.8 lbs
- Designed for prolonged comfortable sitting and easy standing
- No cords Powered by a rechargeable battery