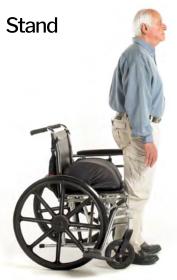

Designed specially to fit wheelchairs

Easy-to-use, safe and stable. With a 2-year warranty

Weight allowance, up to 400 lbs

- Product weight 6.6 lbs
- Comes with a free highend memory foam cushion for prolonged sitting
- Fits chair width of 18 inch-21 inch
- 22 inch and up is available as special order
- No cords Powered by a rechargeable battery