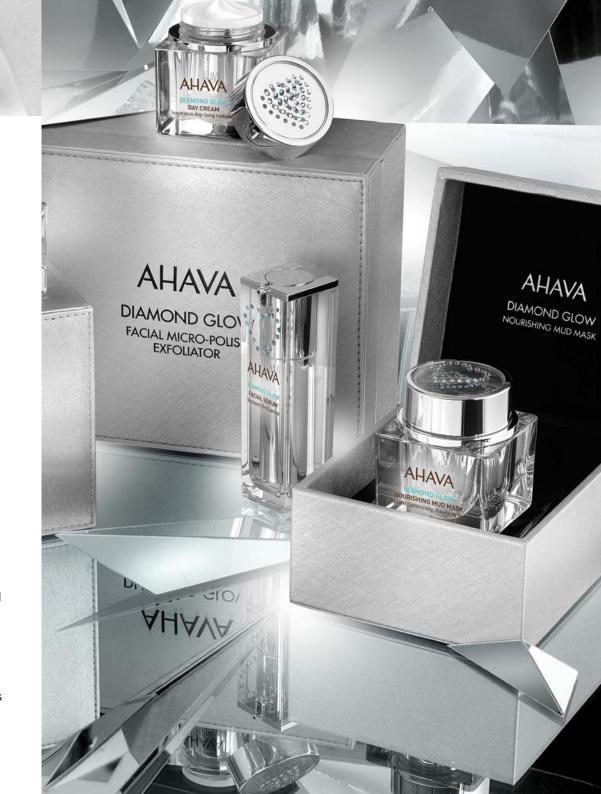

# **DIAMOND GLOW**

## FACIAL SERUM 30 ml BEST SELLER

#### Instant Brilliance - A Younger Skin Dimension

Lavish, yet potent youth-activating serum that reveals radiance and turns flaws into perfection. This lightweight mineral diamond-infused formula redefines skin to a younger dimension.

#### DAY CREAM 50 ml

#### Luxurious Day-Long Radiance

A perfectly luxurious, lightweight, anti-aging moisturizer. This mineral and diamond-rich formula provides vital hydration that instantly revives skin's radiance.

#### NIGHT CREAM 50 ml

#### **Exquisite Velvety Nourishment**

Exquisitely sheer, satin, anti-aging overnight cream that is made for a queen. The indulging mineral diamond formula wraps skin in luxurious nourishment.

#### **NOURISHING MUD MASK 50 ml**

**BEST SELLER** 

#### Instant Luminosity, Flawless Skin

This leave-on, mineral mud and diamond rich formula deeply-treats and indulges skin with vital nutrients for instant softness and a flawless, luminous skin.