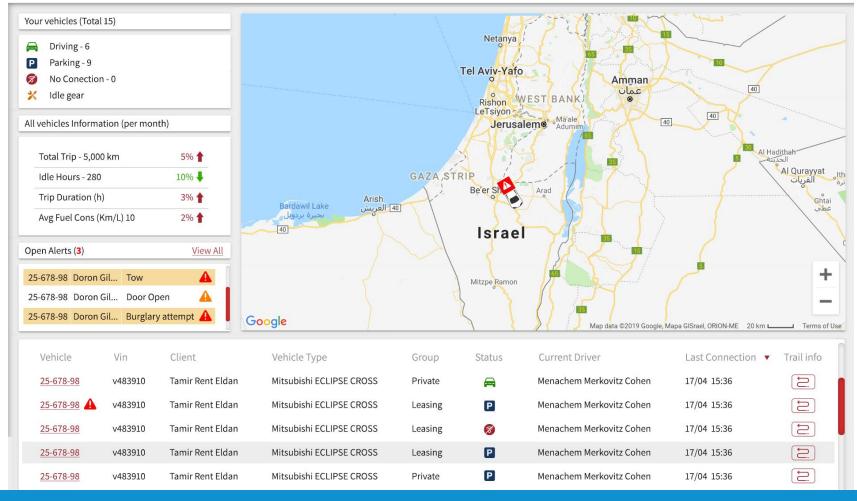

### **MABAT ONLINE**

maloat

**Vehicle Tracking** 

Alerts & **Notifications** 

**Improved Dashboard** 

User-**Friendly** 

**Mobile App** 

Reports

**Geofences** 