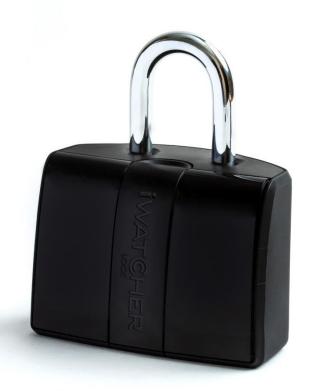

Smart lock that combines a robust physical padlock together with real-time status notifications to the owner's cellphone.

The ultimate solution for protection, location and monitoring of assets, for logistics and security.

Ideal for locking containers, gates, motorbikes, remote location storage, heavy equipment and intransit cargo.

- 2 durable batteries for long-term monitoring
- Direct real-time alerts to mobile phone
- Accurate location pinpoint during alerts
- High-quality locking mechanism
- Suitable for harsh environmental conditions
- Convenient and user-friendly

**OPTIONAL ACCESSORIES:**AA Batteries | 100 mm Shackle

SMARTER. SIMPLER. SAFER.