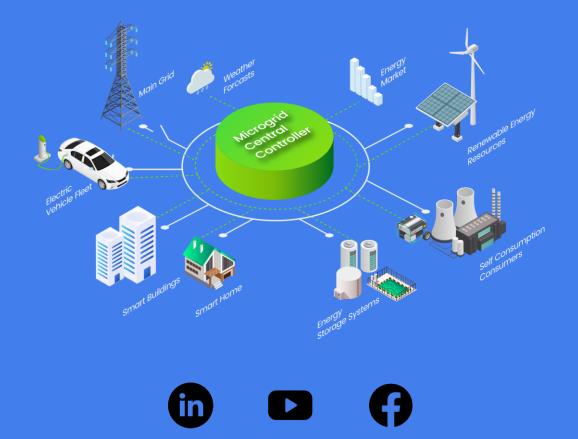

## Managing & Optimizing Your Energy Assets

Contel Smart Energy provide advanced control and optimization hardware & software platform, used to maximize the value of field energy resources in coordination with local grid and rates. We supply a big data and analytical tool – with the ability to predict and operate smartly the microgrid assets– while taking into account the current electric manufacturing, storage lifecycle, utility prices and local consumption – Our system will execute a comprehensive resource optimization routine in order to find the economic optimal operations modes. Results are dispatched in real time, turning units on and off, and sending the economic optimal state of charge (SoC) set points to the energy storage units. Using our platform you will be able to significantly decreased operating expenses of electricity and maximize capital investments on energy resources.