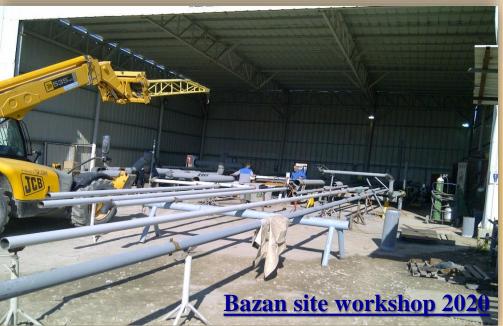

The commissioning works of the plant process systems.
- Producing shop drawings of steel structure using 3D software tools.
- Overseas purchasing materials.



### **Oil Refinery & Carmel Olefins- Haifa & Ashdod10**



- Prefabrication & installation of stainless steel, carbon steel, PP piping and mechanical systems.
- Equipment erection and final alignment.





- Shop drawing design.
- fabrication, painting, and erection of structural steel.
- Prefabrication and erection of fire extinguishing piping systems.
- Pneumatic piping system for solid material transport.
- Designed, manufactured, painted and erected site tanks.

## **Galam Biochemical Plant**



Hygienic piping system.
Stainless steel
Steel structures & Ducts erection
Civil works.





#### **OIL Refineries & Power Station**





Our company implemented the contract for – Fabrication, erection of piping and mechanical systems. Gas, steam and solid materials transport. Equipment and structural steel erection.

**Bazan Site erection 2020**