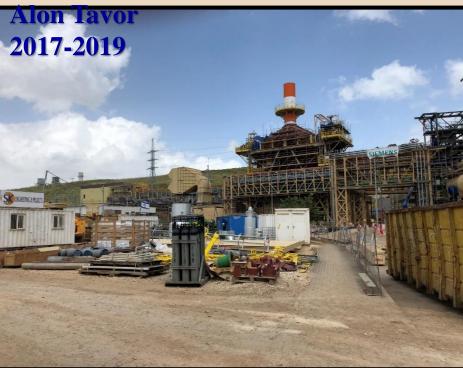

## **Siemens - Alon Tavor Power Station 73**

**Recently finished Project – SK E&P implemented the contract for mechanical, piping & structural erection and installation of –** 

- BOP Piping systems and equipment.
- HRSG Heat Recovery Steam Generator.
- Gas Turbine & Steam Turbine.
- ACC Air Cooled Condenser.
- Insulation.
- Steel Structures.