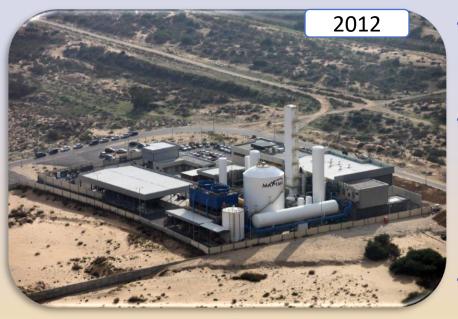

#### Maxima - Gas Separation

- Prefabrication and installation of stainless, carbon steel and PP piping systems.
- Equipment erection , cold box,
   Reactors, Centrifuges, Deodorizers,
   Compressors, Heat exchangers,
   pumps, site tanks and different
   equipment .
- Final alignment of the motor- gearscompressor.
- The commissioning works of the plant process systems.
- Producing shop drawings of steel structure using 3D software tools.
- Overseas purchasing materials.