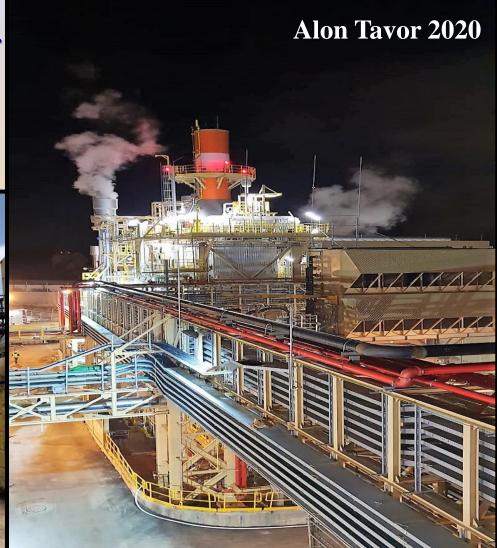

## **Siemens - Alon Tavor Power Station 73**

**Recently finished Project – SK E&P implemented the contract for mechanical, piping & structural erection and installation of –** 

- BOP Piping systems and equipment.
- HRSG Heat Recovery Steam Generator.
- Gas Turbine & Steam Turbine.
- ACC Air Cooled Condenser.
- Insulation.
- Steel Structures.