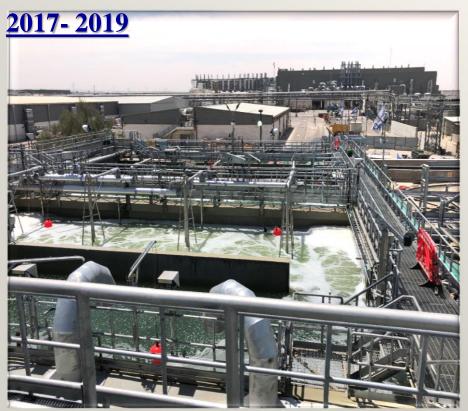

# Intel Israel MWHSB- water treatment/sewage plant

- Design, procurement, prefabrication and erection of piping systems -HDPE, stainless piping, pipelines and piping supports,
- Insulation.
- Mechanical works Equipment erection.