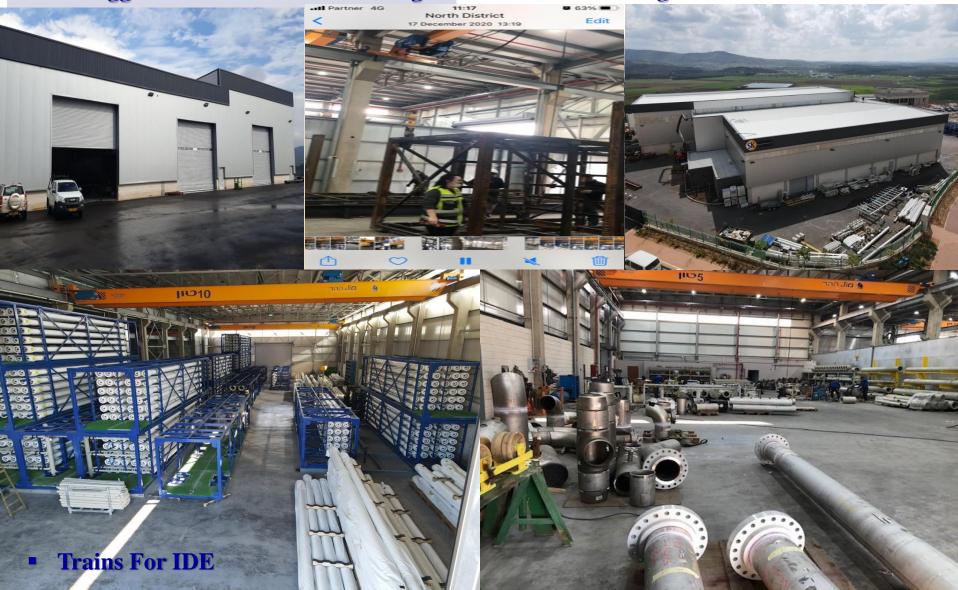

#### Mekorot – Ashdod & Cyprus Desalination plants

- Piping & Mechanical works (Super Duplex, SMO, PP, PVDF, CS).
- Equipment erection,.
- Steel structures.
- Designing.
- Commission works.
- Membranes
- Overseas purchasing materials around 6.0 M\$.