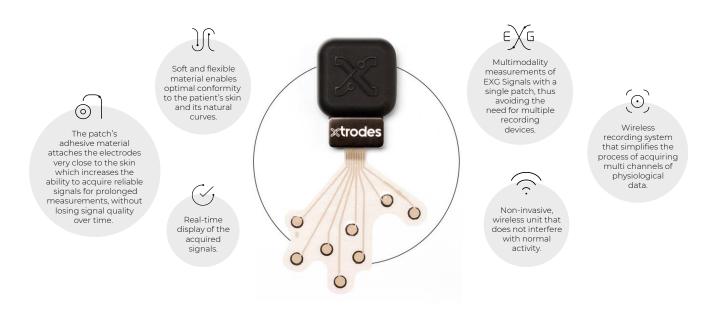

### Presenting a Medical-Grade Home Monitoring Platform

MAKING NEUROBIOLOGY ACCESSIBLE FOR EVERYONE, EVERYWHERE

Backed by years of academic research and scientifically validated patents, X-trodes has developed the world's first wireless Smart Skin that consists of an ultra-soft, dry, multielectrode patch array system. Its patented technology is powered by signal processing and machine learning methodologies, which provide objective monitoring, optimized for everyday activity in any environment. The bio-convergence company's mission is to lead a revolution in bringing the electrophysiology world from clinics into our daily environment, in order to improve quality of life by perfecting wearable technology for advanced electrophysiological measurement and analytics.