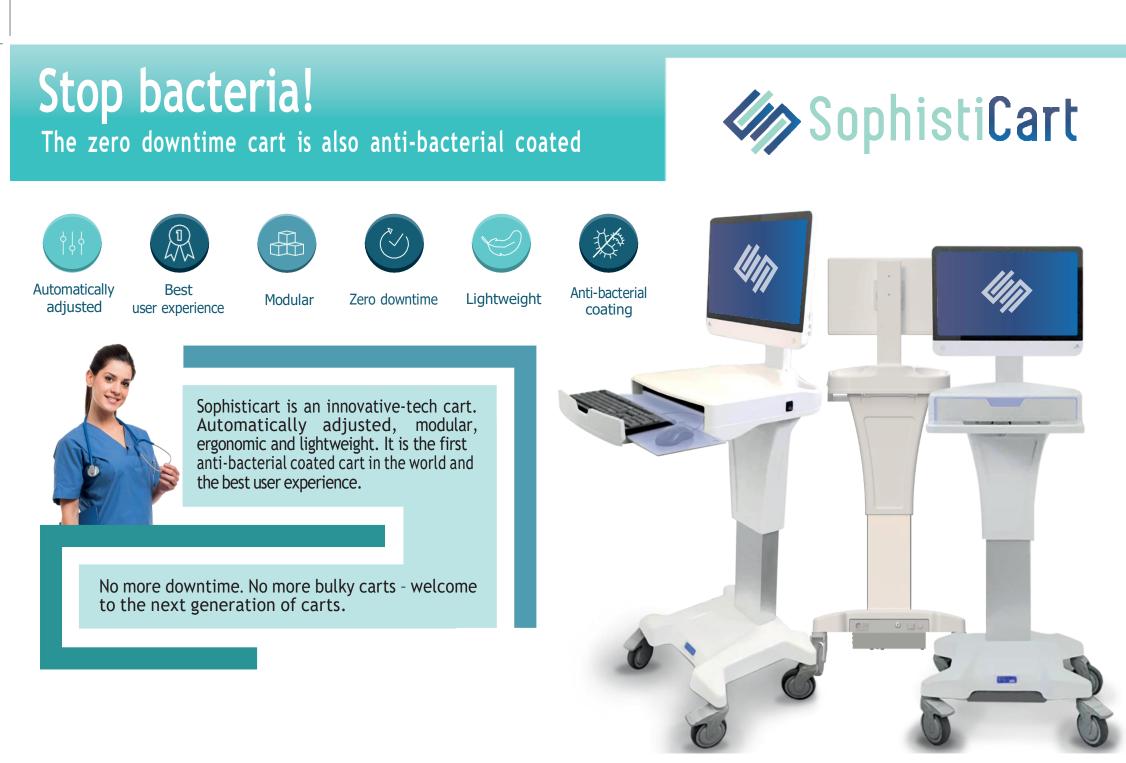

www.sophisti-cart.com | info@sophisti-cart.com

See the game changer advantages:

See the game changer details:

## **TECHNICAL SPECIFICATION**

• Net Weight: 25 Kg (55.1 lb)

- Base Size: 60cm x 50cm (23.6"x19.7")
- Working surface Height Range: 81cm-126cm (31.75"x49.5")
- Height adjustment Range: 45cm (17.75")
- Work Surface: 50cm x 50cm , anti bacterial
- Monitor arm with VESA tilt- up to 24" monitor
- Casters: 5" (12.7 cm), 2 locking
- Lift Type: Electronic. 1000N (about 100kg) (224.8 lb)
- Display Max Weight: 16Kg (32.25 lb)
- Battery: Lifepo4 300W or 600w, 3000 life cycles
- Power input: 110-220v
- Power output: 12v/19v
- $\boldsymbol{\cdot}$  Germicidal UV light source within keyboard compartment
- Warranty: 2 years