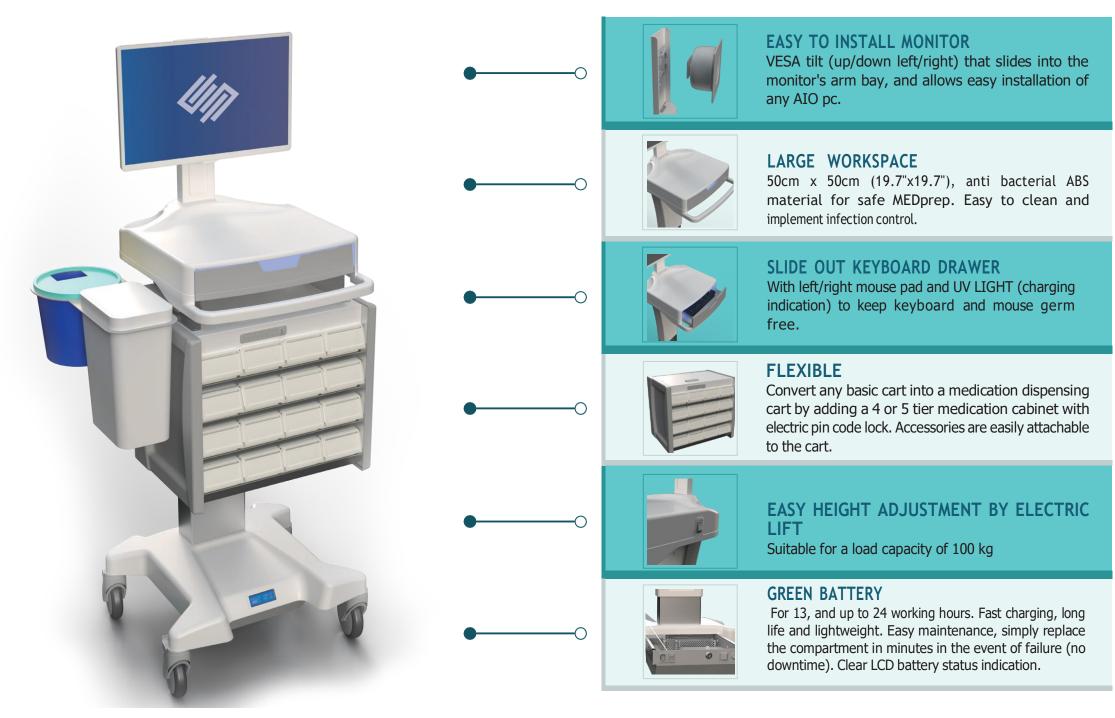

www.sophisti-cart.com | info@sophisti-cart.com

See the game changer advantages:

See the game changer details:

## **TECHNICAL SPECIFICATION**

• Net Weight: 25 Kg (55.1 lb)

- Base Size: 60cm x 50cm (23.6"x19.7")
- Working surface Height Range: 81cm-126cm (31.75"x49.5")
- Height adjustment Range: 45cm (17.75")
- Work Surface: 50cm x 50cm , anti bacterial
- Monitor arm with VESA tilt- up to 24" monitor
- Casters: 5" (12.7 cm), 2 locking
- Lift Type: Electronic. 1000N (about 100kg) (224.8 lb)
- Display Max Weight: 16Kg (32.25 lb)
- Battery: Lifepo4 300W or 600w, 3000 life cycles
- Power input: 110-220v
- Power output: 12v/19v
- $\boldsymbol{\cdot}$  Germicidal UV light source within keyboard compartment
- Warranty: 2 years

## ORDERING INFORMATION

- Easy 300 Electric lift, Life powered cart 300w
- Easy 600 Electric lift, Life powered cart 600w
- Easy 300M Medication cart, Electric lift, Life powered cart 300w
- Easy 600M Medication cart, Electric lift, Life powered cart 600w