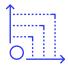

# Accurately monitor with the power of machine learning

PrismaHedge's machine learning algorithms take the detailed data collected on the perimeter edge to detect events, pinpointing them down to meter accuracy in realtime. PrismaHedge identifies safety on-foot activity, light and heavy vehicles, fence crossing, and drones flying above.

# PrismaHedge™ use cases

Monitoring every point on your assets, always, everywhere and in any condition.