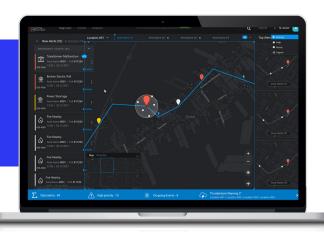

. No upfront payment is required, and with a monthly service fee, you can start small and grow in time.

PrismaHedge is a monitoring solution that is always there, 24x7, anywhere, anytime, and in any weather. It is your response-ability at the pipeline scale.



### Scalable

Monitoring thousands of km, scaling as needed



#### **Effective**

Fast deployment, without any sensors, effective within hours



#### **Accurate**

Pinpoints events to exact location without false alarms



### Insightful

Offers real-time alerts and actionable insights



### **Distributed**

Measure at any point along the asset, 24x7



#### **Economical**

An innovative pay-as-yougrow service model



# PrismaHedge™ use cases





Monitoring every point on your assets, always, everywhere and in any condition.



### **About Prisma Photonics**

Prisma Photonics helps to keep the most critical large-scale infrastructure up & running. Introducing a quantum leap in utility monitoring for smarter, safer, and more efficient operations in power, oil&gas, subsea, rail, and more. We enable our customers to take responsibility for their assets with real-time actionable insights. Featuring an innovative pay-as-you-grow model, we combine pioneering Hyper-Scan Fiber Sensing™ technology with machine learning responding to safety, efficiency, and security scenarios.

Founded in 2017 by an expert team with a proven track record of building and scaling companies in the lasers and deep-tech domain – Prisma Photonics enables response-ability at scale.

For more information, please visit: http://www.prismaphotonics