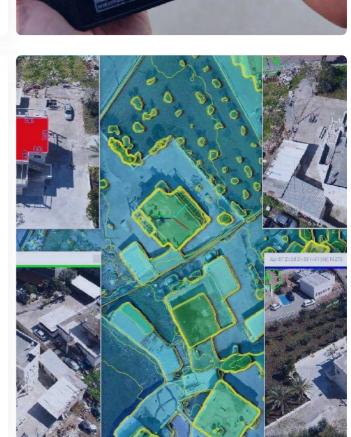

## **2D ANALYZING**

Creates a digital surface model

Views up-to-date oblique images from all directions

Accurately measures oblique

images

Analyzes terrains, contour lines, slopes, visibility, and geographic information systems data