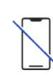

## FLIGHT PLANNING AND IMAGE CAPTURING

Automatically creates a flight plan for the area of interest

Flies autonomously and captures images by using a drone's standard camera

Automatically processes the images