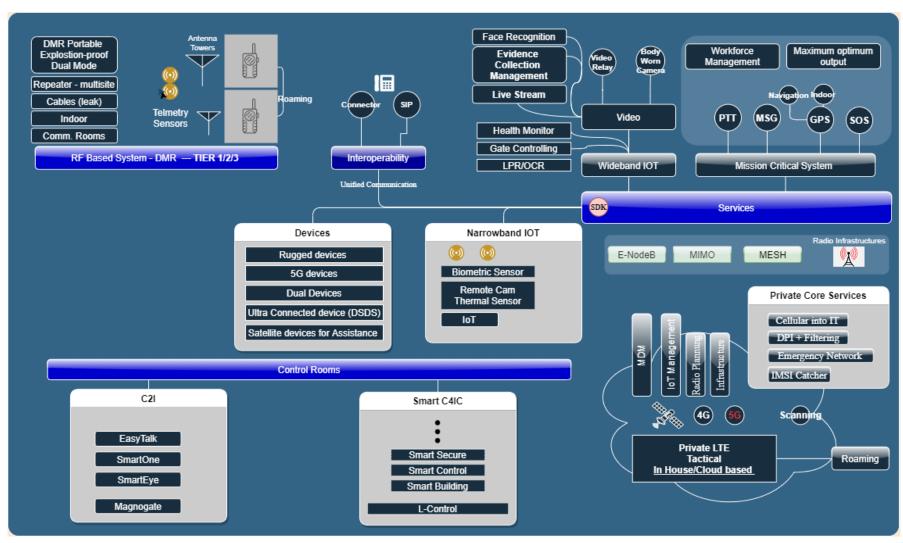

# **Everything in one place**

Assimilation, planning, construction and integration

Establishment of infrastructure

**Emergency** systems

Service array Rental and sale of end equipment

Dedicated software development

#### **Communication systems:**

- ✓ Radio-based **tactical communication** systems.
- ✓ **Digital communication** systems.
- ✓ Cellular and IP based communication systems.
- ✓ **MCPTT** compliant communication system.
- ✓ **Mediation and linkage** systems between PTT technologies.

#### **Rent and sell end equipment:**

- ✓ **Dedicated / rugged end equipment for DMR** systems.
- ✓ **Dedicated / rugged end equipment for POC** systems.
- ✓ **Accessories** for end equipment.
- ✓ **Service and repair** work.
- ✓ Satellite devices and equipment.

#### **Service array:**

- ✓ **Service laboratories nationwide** (in Israel).
- ✓ Repair of end equipment and accessories also at the customer's site.
- ✓ **supervision and co-handling** of control systems and communication infrastructure.

#### **\*** Infrastructure:

- ✓ Network design, layout and coverage
- ✓ Construction, installation, deployment of antennas and masts
- ✓ Nationwide deployment of communications infrastructure
- ✓ Cellular: Private LTE network including G5
- ✓ Cellular + Radio **Testing Laboratories**
- ✓ **IoT** + **IoT connection** to system centers
- ✓ Communication and control rooms

#### **Dedicated software development:**

- ✓ **Software development** for different markets
- ✓ **Development of interfaces and integration** of systems

#### **Cameras:**

- ✓ Body cameras.
- ✓ **Smart cameras** with real-time transmission.
- ✓ Video analysis and facial recognition.

### DMR systems

- ✓ Management and control system Smart Dispatch.
- ✓ Communication system management listening, linking, recording.
- ✓ Manage up to 8 networks simultaneously.
- ✓ Ability to work in direct contact (Simplex) or relay (Repeaters).
- ✓ GIS system geographical information management.
- ✓ Tracking system tracking and controlling subscribers.
- ✓ Linking and switching between different communication systems Interoperability.
- ✓ Emergency calls Distress management, Man down, polygons.
- ✓ Messaging from mobile SMS, mail.
- ✓ Advanced rugged / explosion-proof devices.
- ✓ A wide range of accessories.
- ✓ Supports standard SIP protocol combined with standard IP-PBX systems.
- ✓ The system allows telemetry transmission.
- ✓ The 256-bit AES encrypted end equipment.