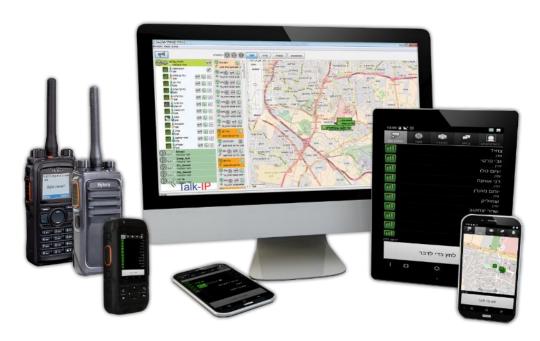

# Easy Talk - PTT Over Cellular

- ✓ Fast connection PTT on smart or ruggedized mobile devices.
- ✓ Emergency button smart distress transmission to dispatch system.
- ✓ GIS system Location apps.
- ✓ Transfer messages and files to a single subscriber or subscriber group.
- ✓ Operating and control station with advanced Dispatcher system capabilities
- ✓ National and global network coverage
- ✓ Linking capabilities between DMR systems and the easy talk system
- ✓ A wide range of devices including ruggedized devices, explosionproof devices and related accessories.