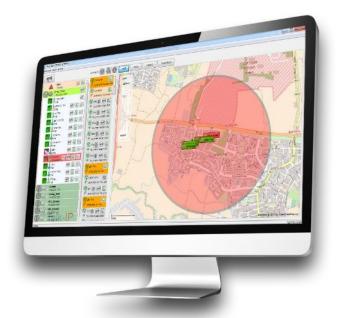

#### **Location - Tracking and reporting location**

- ✓ Built-in GPS transmitter
- ✓ Location detection by the call center.
- ✓ Quick supervision Tracking of individual track.
- ✓ View location history.
- ✓ Set up a quick call by pointing to a map location on the screen
- ✓ Control and monitoring of the organization's mobile workforce.

# Smart command and control position - Dispatcher

- Communication management and labor control.
- Quick supervision and tracking of paths.
- View location history.
- **&** Group call by marking a polygon area.
- \* Receive SOS distress alert.
- \* Remote audio channel opening.
- Branding and distinction subscribers and groups.
- \* Recording calls and information (data).