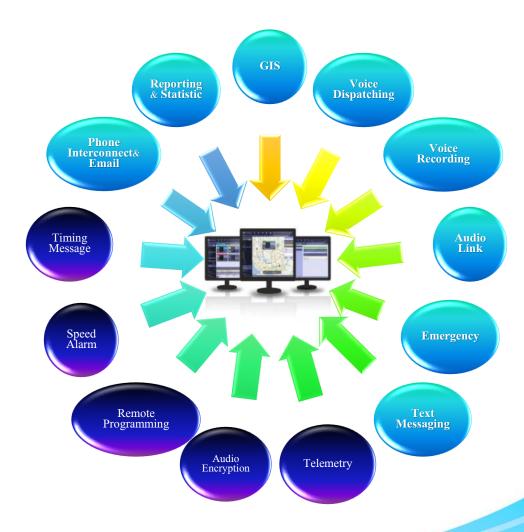

### DMR systems

- ✓ Management and control system Smart Dispatch.
- ✓ Communication system management listening, linking, recording.
- ✓ Manage up to 8 networks simultaneously.
- ✓ Ability to work in direct contact (Simplex) or relay (Repeaters).
- ✓ GIS system geographical information management.
- ✓ Tracking system tracking and controlling subscribers.
- ✓ Linking and switching between different communication systems Interoperability.
- ✓ Emergency calls Distress management, Man down, polygons.
- ✓ Messaging from mobile SMS, mail.
- ✓ Advanced rugged / explosion-proof devices.
- ✓ A wide range of accessories.
- ✓ Supports standard SIP protocol combined with standard IP-PBX systems.
- ✓ The system allows telemetry transmission.
- ✓ The 256-bit AES encrypted end equipment.