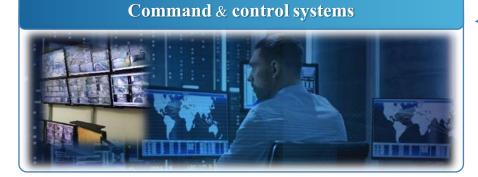

# Command & control systems

# Smart command and control position - Dispatcher

- Communication management and labor control.
- Quick supervision and tracking of paths.
- View location history.
- **&** Group call by marking a polygon area.
- \* Receive SOS distress alert.
- \* Remote audio channel opening.
- Branding and distinction subscribers and groups.
- \* Recording calls and information (data).