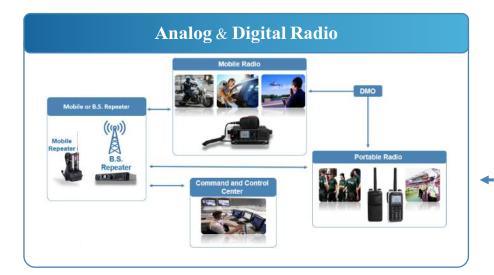

#### **Communication systems:**

- ✓ Radio-based **tactical communication** systems.
- ✓ **Digital communication** systems.
- ✓ Cellular and IP based communication systems.
- ✓ **MCPTT** compliant communication system.
- ✓ **Mediation and linkage** systems between PTT technologies.

#### **Rent and sell end equipment:**

- ✓ **Dedicated / rugged end equipment for DMR** systems.
- ✓ **Dedicated / rugged end equipment for POC** systems.
- ✓ **Accessories** for end equipment.
- ✓ **Service and repair** work.
- ✓ Satellite devices and equipment.

### DMR systems

- ✓ Management and control system Smart Dispatch.
- ✓ Communication system management listening, linking, recording.
- ✓ Manage up to 8 networks simultaneously.
- ✓ Ability to work in direct contact (Simplex) or relay (Repeaters).
- ✓ GIS system geographical information management.
- ✓ Tracking system tracking and controlling subscribers.
- ✓ Linking and switching between different communication systems Interoperability.
- ✓ Emergency calls Distress management, Man down, polygons.
- ✓ Messaging from mobile SMS, mail.
- ✓ Advanced rugged / explosion-proof devices.
- ✓ A wide range of accessories.
- ✓ Supports standard SIP protocol combined with standard IP-PBX systems.
- ✓ The system allows telemetry transmission.
- ✓ The 256-bit AES encrypted end equipment.