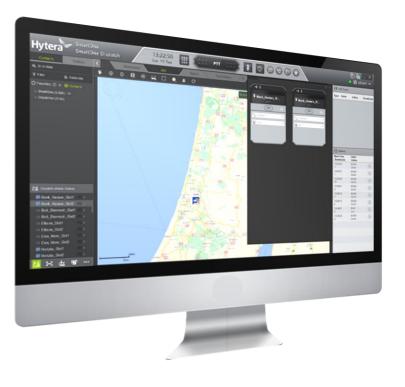

### DMR systems

- ✓ Management and control system Smart Dispatch.
- ✓ Communication system management listening, linking, recording.
- ✓ Manage up to 8 networks simultaneously.
- ✓ Ability to work in direct contact (Simplex) or relay (Repeaters).
- ✓ GIS system geographical information management.
- ✓ Tracking system tracking and controlling subscribers.
- ✓ Linking and switching between different communication systems Interoperability.
- ✓ Emergency calls Distress management, Man down, polygons.
- ✓ Messaging from mobile SMS, mail.
- ✓ Advanced rugged / explosion-proof devices.
- ✓ A wide range of accessories.
- ✓ Supports standard SIP protocol combined with standard IP-PBX systems.
- ✓ The system allows telemetry transmission.
- ✓ The 256-bit AES encrypted end equipment.

# Smart command and control position - Dispatcher

- Communication management and labor control.
- Quick supervision and tracking of paths.
- View location history.
- **&** Group call by marking a polygon area.
- \* Receive SOS distress alert.
- \* Remote audio channel opening.
- Branding and distinction subscribers and groups.
- \* Recording calls and information (data).