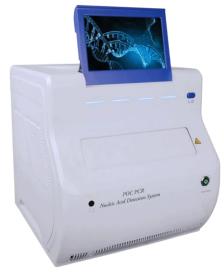

### Advanced medical equipment

#### **Advanced Medical Treatment Systems:**

- Ventilators and oxygen tanks.
- ❖ Mobile monitors that transmit backwards.
- **\Delta** Laboratories and reagents for coronavirus testing.
- \* portable terminal.
- **\*** Electoral tracking bracelets.