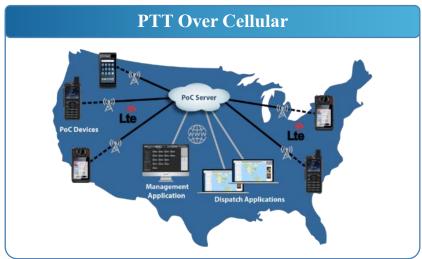

# Easy Talk - PTT Over Cellular

- ✓ Fast connection PTT on smart or ruggedized mobile devices.
- ✓ Emergency button smart distress transmission to dispatch system.
- ✓ GIS system Location apps.
- ✓ Transfer messages and files to a single subscriber or subscriber group.
- ✓ Operating and control station with advanced Dispatcher system capabilities
- ✓ National and global network coverage
- ✓ Linking capabilities between DMR systems and the easy talk system
- ✓ A wide range of devices including ruggedized devices, explosionproof devices and related accessories.

### POC systems

#### **PTT Communication - Push to Talk**

- ✓ Create group or private conversations and communications.
- ✓ Full national and global coverage.
- ✓ Available on any device or operating system.
- ✓ Encrypted calls.
- ✓ Real-time communication over the cellular or WIFI network.
- ✓ Option to connect to a digital radio network.
- ✓ An effective solution at a convenient cost.