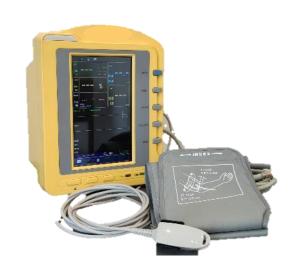

### Advanced medical equipment

#### **Advanced Medical Treatment Systems:**

- Ventilators and oxygen tanks.
- ❖ Mobile monitors that transmit backwards.
- **\Delta** Laboratories and reagents for coronavirus testing.
- \* portable terminal.
- **\*** Electoral tracking bracelets.