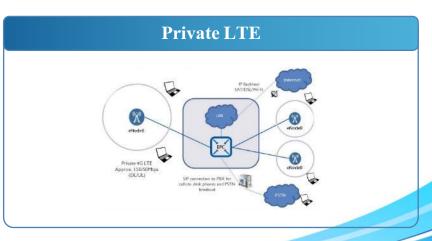

# Private LTE

#### The benefits of Private LTE networks:

- **Service continuity** Full control of system operation regardless of cellular or external entities.
- \*Radio planning Greater management and control of the RF and WIFI network (ability to control the transmission strength in specific spaces as needed, not a generic layout).
- **Device planning** Smart IoT the ability to fully control the information that passes through various devices within the system.
- **Cyber planning** Reflecting the cellular traffic to my private systems and being able to control them.

- ❖ An advanced and leading communication network and technology in the world
- ❖ Mediation between cellular networks and operational and IT teams in the organization
- ❖ Improved monitoring and control capabilities with extended policy enforcement, dynamic flow routing and simple management in a combined NOC and SOC organization