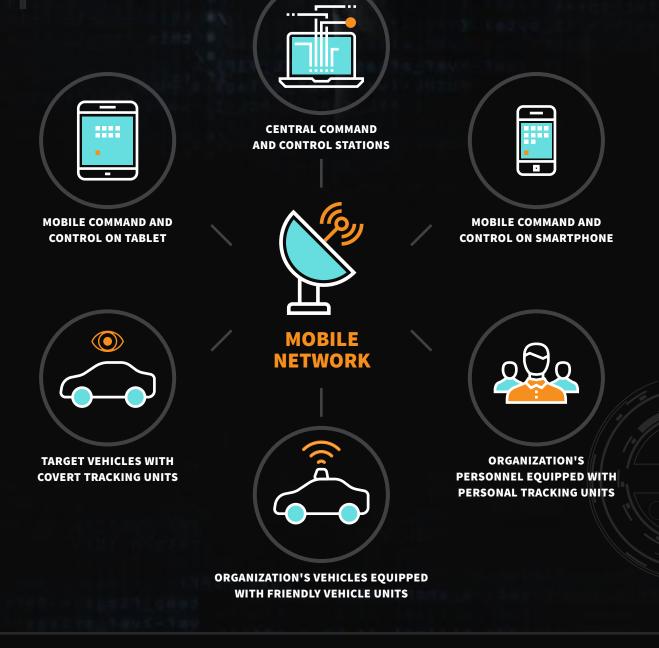

#### The system comprises various types of location units:

- Small, autonomous and weatherproof probe units, attached by magnets to the outside of the vehicle for covert tracking after Target Vehicles.
- Miniature units with microphones, designed to be mounted inside Target Vehicles; allowing simultaneous voice monitoring and location tracking.
- Miniature location units concealed on the body of the Organization's Agents, which enables to monitor the location of the Agents on the field, and to monitor the audio environment in the vicinity of the Agent.
- Location units designed for the Organization's Vehicles that enable to remotely monitor and operate different sub-systems of the vehicle.

The various location units of the system enable to display in one screen, the location of the Target Tracked Vehicles, the Organization's Vehicles and the Organization's Agents on the field.

The Tracking Operation can be monitored and controlled through several dedicated Command Stations from different locations simultaneously. The Command Stations can be operated from Personal Computers, Tablets or Smartphones.