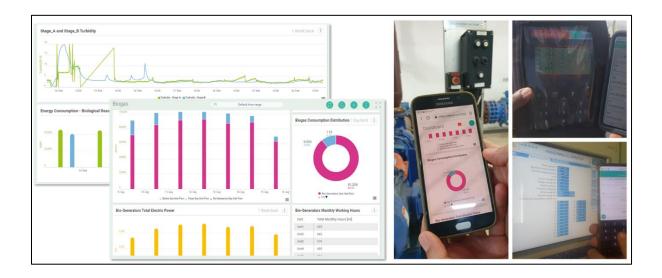

IOSight's core iGreen system collects, safely, systematically, and reliably, large amounts of designated data via a variety of interfaces. The collected data is being cleaned, validated, stored in a modeled SQL database, processed, analyzed, restored and presented in the form of meaningful significant outputs, including: reports, online dashboards and decision support tools. Our customers include all desalination plants and national water companies and authorities in Israel, and leading organizations in the water and energy sectors in the US, China and Europe.

**iGreen** – Our comprehenssive platform for the Data-Driven Utility:

- Multiple interfaces to all relevant data sources
- Cleanses, models and stores significant amounts of data
- Enables diverse presentations of both straight-forward and prcossed data (reporting engine, online dashboards, GIS display)
- Pump analysis predictive maintenance
- Online Normalization analysis connectors breaks detection on real time
- Advanced features, including algorithm engine, rules driven event-management platform
- Sampling program preparation & management