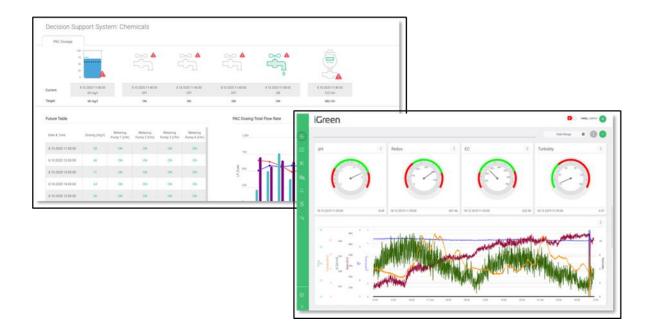

**iWT/iWWT** - Decision Support System for Water and Wastewater Treatment Plants. Recommends on the optimized operational mode of key elements:

- Chemical dosing
- Managing large energy consumers
- Production planning queries