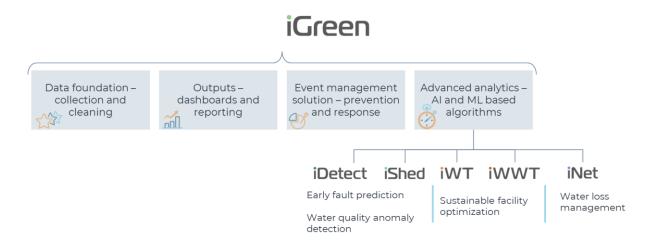

IOSight's core iGreen system collects, safely, systematically, and reliably, large amounts of designated data via a variety of interfaces. The collected data is being cleaned, validated, stored in a modeled SQL database, processed, analyzed, restored and presented in the form of meaningful significant outputs, including: reports, online dashboards and decision support tools. Our customers include all desalination plants and national water companies and authorities in Israel, and leading organizations in the water and energy sectors in the US, China and Europe.

**iGreen** – Our comprehenssive platform for the Data-Driven Utility:

- Multiple interfaces to all relevant data sources
- Cleanses, models and stores significant amounts of data
- Enables diverse presentations of both straight-forward and prcossed data (reporting engine, online dashboards, GIS display)
- Pump analysis predictive maintenance
- Online Normalization analysis connectors breaks detection on real time
- Advanced features, including algorithm engine, rules driven event-management platform
- Sampling program preparation & management

**iWT/iWWT** - Decision Support System for Water and Wastewater Treatment Plants. Recommends on the optimized operational mode of key elements:

- Chemical dosing
- Managing large energy consumers
- Production planning queries