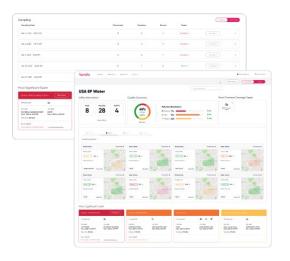

With condition mapping, event profiling, and long term trend analysis, Kando's platform enables the uninterrupted operation of utilities and wastewater treatment plants (WWTPs), even as conditions change. Stakeholders at every level can access real-time network intelligence at any time via a shared online dashboard.

### What we do

Kando's solution enables cities to detect events in their networks, map their progress, and estimate their impact. With live mapping, event insights, and source detection capabilities, Kando provides unprecedented visibility across your network.