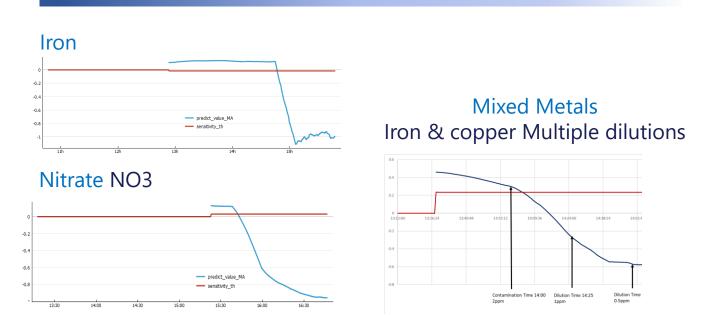

#### An innovative real-time sensing device for water quality analysis and condition-based monitoring



www.watersight.ai

libir@watersight.ai

 $\checkmark$ 



## FIRSTHAND EXPERIENCE

# WITH THE VALUE OF THE AQUARING

Watersight offers two piloting tiers:

AquaRing III and AquaRing X

### The pilot kit includes

AquaRing, an Installation kit, and Monitoring Software

Piloting comes with Watersight's close support

# CURRENT SUCCESSFUL PILOTS PARTNERING WITH TOP PLAYERS



## Two phases for efficient Condition-based monitoring

Training Phase - Abnormal thresholds are setup

Monitoring Phase - Includes continuous monitoring with

Improved AI and Machine Learning models.

Any deviation from the threshold will trigger an alert

## SELECTED RESULTS