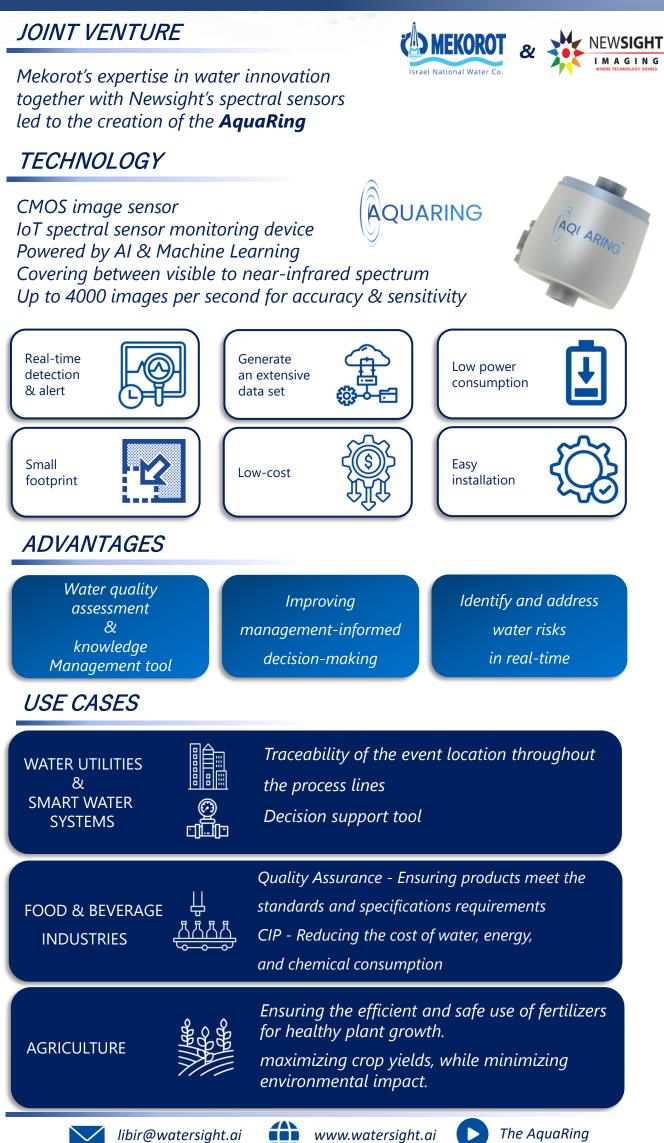

#### An innovative real-time sensing device for water quality analysis and condition-based monitoring

www.watersight.ai

libir@watersight.ai

 $\checkmark$ 

## Two phases for efficient Condition-based monitoring

Training Phase - Abnormal thresholds are setup

Monitoring Phase - Includes continuous monitoring with

Improved AI and Machine Learning models.

Any deviation from the threshold will trigger an alert