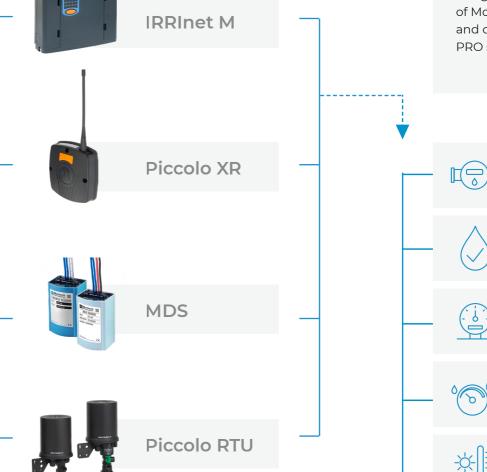

# **IRRInet EDGE IRRInet ACE IRRInet M**

IRRInet M - A highly reliable, multi-capacity unit well suited to meet most irrigation control requirements.

#### Based on wireless communication

IRRInet M - a powerful control unit, support analog and digital I/O's as well as diverse communication capabilities.

**Piccolo XR** – a compact 2-way low power radio communication for distances up to 2 km (0.6 miles) with minimum energy consumption.

#### Based on 2-wire communication

MDS - A highly efficient 2-wire decoder system that includes a digital and analog sensor decoder and advanced diagnostic tools.

**Piccolo RTU** – Top of the line 2-wire communication solution. Each unit activates 1 latched solenoid and receive 2 digital inputs.