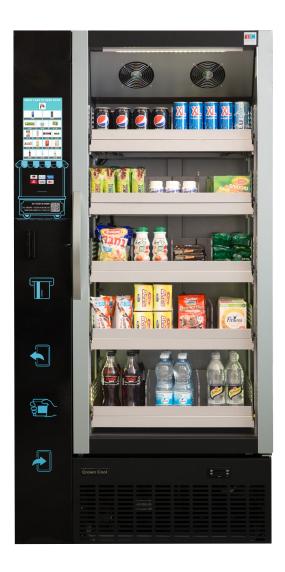

Innovendi is a locked enclosure to store products on shelf racks at chilled or room temperature. Equipped with Shekel Brainweigh Product Aware technology, the system, based on IoT sensors, Artificial Intelligence and predictive analysis, records all transactions with standard real-time management system for the machine operator. Product identification, product position, replenishment plans and even suggested pricing are accomplished through its innovative technology.

## Innovendi

## **AUTONOMOUS MICRO MARKET**