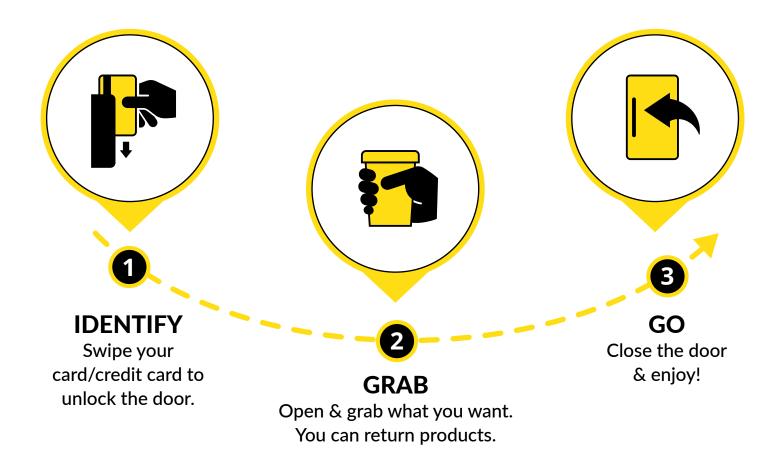

### **AUTONOMOUS MICRO MARKET**

Experience the next generation of Convenience Shopping and Micro Markets with Shekel Brainweigh Innovendi unit: To open the door, **Identify yourself** (Credit or Loyalty cards, biometric, NFC) - **Choose desired products** (even return) - **Close the Door & Enjoy!** 100% frictionless shopping journey – always available, accurate, fast and easy!

# **HOW DOES IT WORK?**