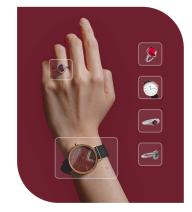

Maximize In-Session CVR and Average Order Value with Personalization & Recommendation Engines

- Leverage past data and current intent to dynamically optimize recommended items
- Showcase relevant UGC from social media and offer similar items from your catalogue
- Increase product exposure and drive engagement with your entire inventory