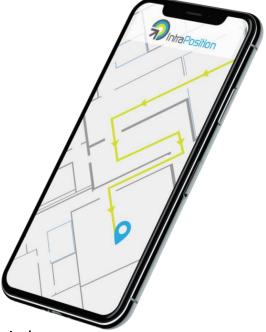

## Level Up! It's Time to Digitize Your World

IntraPosition's innovative technology brings high-accuracy, indoor positioning into the retail, healthcare and industry markets, enabling indoor-navigation, asset-tracking and workforce management.

With a unique fusion of indoor positioning and IoT technologies, we digitize the physical world.

Utilizing real-time, 1-ft accuracy indoor positioning, we pinpoint the location of every object or person of interest. With a combination of high performance and affordable pricing, we hit the sweet spot of numerous applications and markets.

### Retail

- Step-by-step in-store navigation
- Shopper analytics
- Store operations optimization