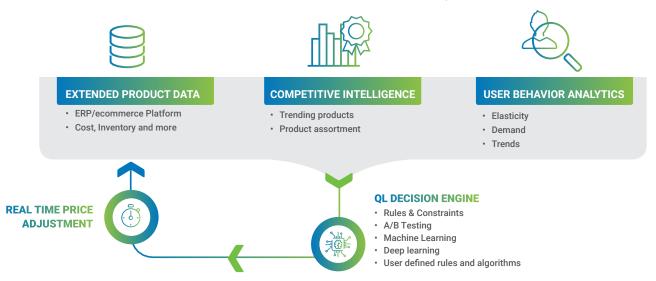

## **Our Solution**

Quicklizard collects extended product data, pricing intelligence and market data – and feeds it into its advanced QL Decision Engine. The engine then applies rules, AI algorithms and machine learning to determine the most accurate price for every scenario.