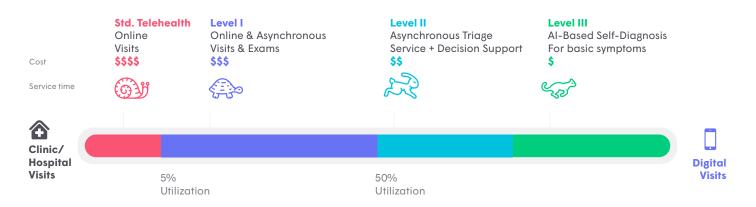

# A tailored telehealth solution for your organization

Tyto Care's go to market strategy is via B2B2C, reaching consumers via channels such as Health Systems, Employers, Payers as well as Strategic and Retail Partners. The business model is a hybrid of SaaS based platform / usage fee paid by providers & payers and an exam tool paid by the end user (in many cases partially subsidized by the payers).

The value proposition and ROI to the different partners include:

- Reduce costs by shifting face-to-face visits to virtual (average of \$250 saved per visit)
- Reduce employee absenteeism / healthcare costs
- Provide consumers with on-demand access to quality care 24/7 from the comfort of home
- Acquire new members / patients and increase service stickiness
- Improve patient outcomes and satisfaction
- Enable new primary care delivery models for providers and payers – creating a highly effective & low cost "hub & spoke" network of points of care
- Provide medical care for quarantined patients while avoiding exposure to infectious diseases