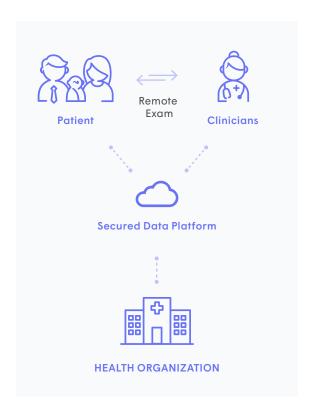

## A Full-Stack Telehealth Platform

Can clinicians reliably diagnosis an ear infection, sore throat, or upper respiratory infection when their patients are miles away?

Now they can with TytoCare, a complete telehealth solution that enables a comprehensive telehealth visit with a physical exam, anytime and anywhere.

# A tailored telehealth solution for your organization

Tyto Care's go to market strategy is via B2B2C, reaching consumers via channels such as Health Systems, Employers, Payers as well as Strategic and Retail Partners. The business model is a hybrid of SaaS based platform / usage fee paid by providers & payers and an exam tool paid by the end user (in many cases partially subsidized by the payers).