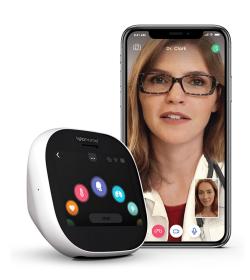

## A Full-Stack Telehealth Platform

Can clinicians reliably diagnosis an ear infection, sore throat, or upper respiratory infection when their patients are miles away?

Now they can with TytoCare, a complete telehealth solution that enables a comprehensive telehealth visit with a physical exam, anytime and anywhere.

Ear

Skin

Temperature

Heart Rate

Heart

Lungs

Throat

Abdoment