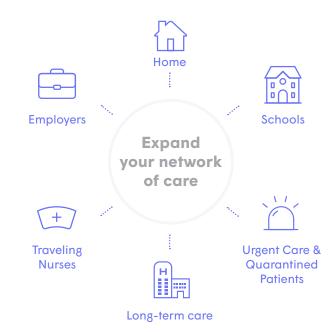

# A tailored telehealth solution for your organization

Tyto Care's go to market strategy is via B2B2C, reaching consumers via channels such as Health Systems, Employers, Payers as well as Strategic and Retail Partners. The business model is a hybrid of SaaS based platform / usage fee paid by providers & payers and an exam tool paid by the end user (in many cases partially subsidized by the payers).

The value proposition and ROI to the different partners include:

- Reduce costs by shifting face-to-face visits to virtual (average of \$250 saved per visit)
- Reduce employee absenteeism / healthcare costs
- Provide consumers with on-demand access to quality care 24/7 from the comfort of home
- Acquire new members / patients and increase service stickiness
- Improve patient outcomes and satisfaction
- Enable new primary care delivery models for providers and payers – creating a highly effective & low cost "hub & spoke" network of points of care
- Provide medical care for quarantined patients while avoiding exposure to infectious diseases