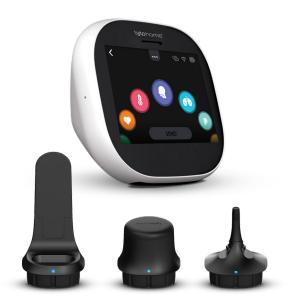

#### **Our Solution**

We seamlessly connect people to clinicians to provide the best remote examination and diagnosis solutions. Tyto Care's solutions are designed to replicate a face-to-face clinician visit and include a smart mobile examination tool for examining the heart, lungs, stomach, skin, throat, ears and body temperature, and a complete telehealth platform for sharing exam data and conducting live video exams.

Key features include:

**Comprehensive medical exam** - Hand-held modular medical kit enabling a comprehensive and easy to use remote exam with a clinician

**User Friendly** - Unique AI/ML based guidance, navigation and quality analysis technology built-into exam workflow to ensure accuracy and ease of use by any consumer