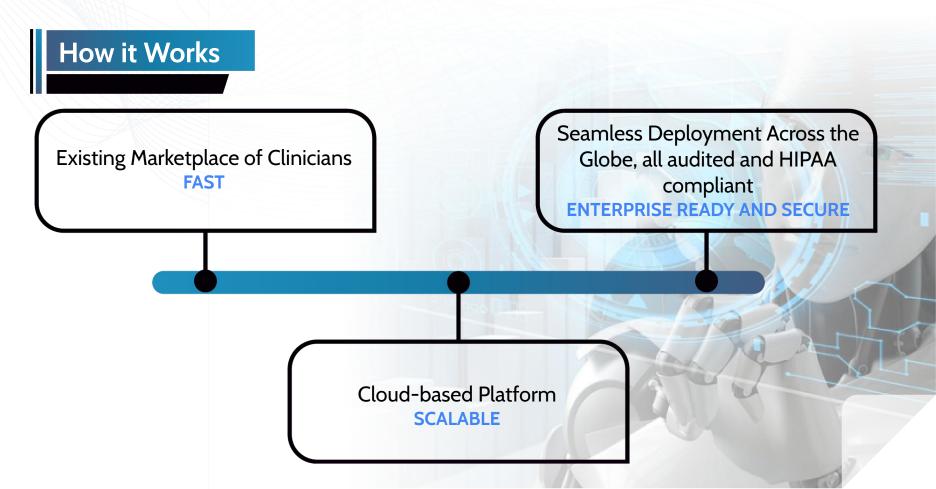

UNIVERSITY

Finding Clinicians is Hard - We Make it Easy

Quickly access 1000's of doctors globally for on-demand work from telehealth, to data annotation work with leaders from the field.

In the world's first "Clinician as a Service" Marketplace, we work with clinicians from leading institutions including:

Clinician Management Platform - Fully available Backend API