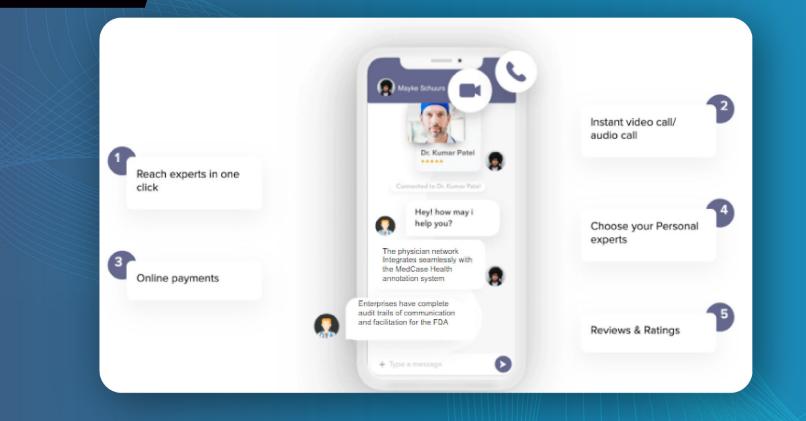

UNIVERSITY

Finding Clinicians is Hard - We Make it Easy

Quickly access 1000's of doctors globally for on-demand work from telehealth, to data annotation work with leaders from the field.

In the world's first "Clinician as a Service" Marketplace, we work with clinicians from leading institutions including:

Clinician Management Platform - Fully available Backend API