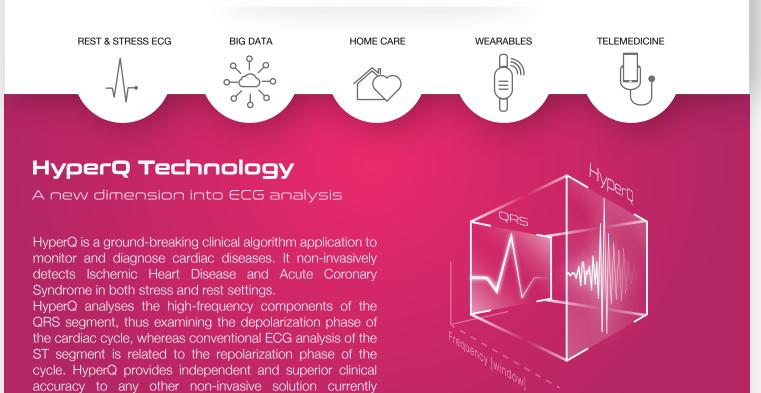

# valuable clinical information is hidden in the ECG signal

# Products



available.

## HyperQ Analyzer Stress

A unique software module designed to analyze Stress Test ECG. HyperQ can be integrated in any stress ECG system and be implemented in various off-line and on-line Big Data solutions.



## HyperQ Analyzer Rest

Early detection of acute coronary artery disease on any resting ECG system. Provides a new perspective to the clinical staff, including diagnosis of Non-ST Elevation MI (NSTEMI) and Unstable Angina (UA).

#### **Technical requirements**

HyperQ is a stand-alone software solution that analyses ECG data and issues a clinical report. It can be installed in a PC ointegrated in an ECG device. The recorded raw ECG data should have a minimal bandwidth of 200Hz.

#### About us