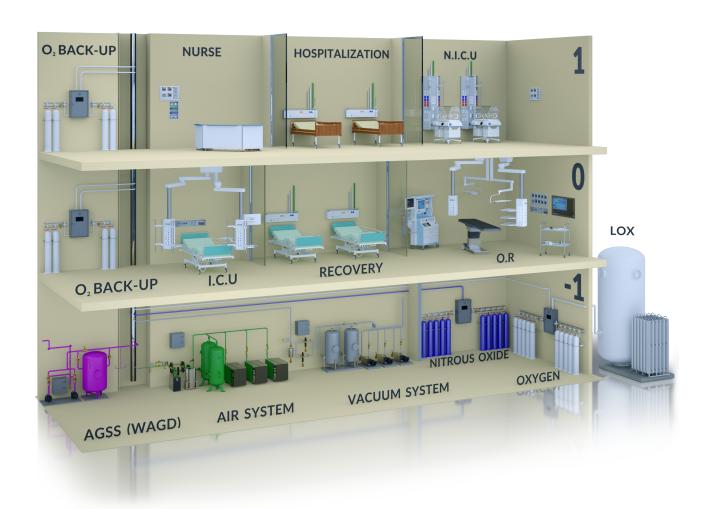

# Main Supply/Central Systems

Silbermann designs and manufactures Central Systems for medical compressed air, medical vacuum, instrument air, lab and dental air and AGSS systems. We custom design your central systems according to your specifications and needs. Understanding that Central Systems are needed to supply the facility demand continuously and over time, Silbermann's engineers design these systems to be reliable, efficient and meet the standards requirements and be easy for maintenance.

Your safety is important to us! Central Systems design requires hands-on experience and deep knowledge of international standards and harsh regulations. Decades of designing, manufacturing and installing Central Systems in hospitals and various health facilities, varying in sizes and complexities, makes Silbermann your ideal partner for this professional task.