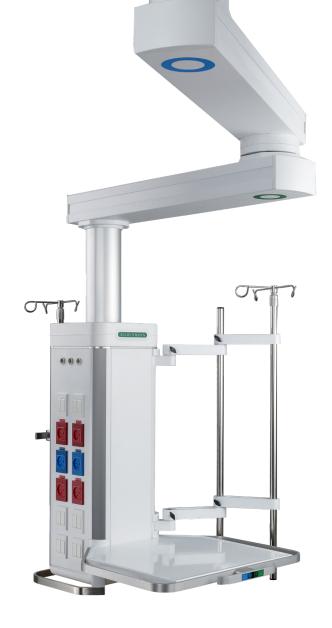

## **Booms/Pendants**

Silbermann is listed among the top pendants/ booms manufacturers in the medical market today.

We design and manufacture booms/pendants for operating theatres, ICUs, Trauma centers and other areas in the medical field. For each use we carefully examine your needs and requirements and tailor design the booms/pendants to ensure a safe environment and smooth workflow for the medical staff.

Our ceiling booms/pendants offer a high level of quality engineering, liberating nurses from heavy workload and ensuring the entire medical staff is able to operate in a stressful environment swiftly and comfortably. The ergonomic design enables ease of use, high-precision positioning and stability remaining completely reliable.

We supply a wide range of ceiling pendants/booms, single to dual arms and motorized arms, as well as ceiling suspended bridges. Our ceiling pendants/booms are customizable and include everything from heavy load shelves, outlets and sockets configurations, IV poles, hanging rails, drawers and accessories depending on your unique clinical needs.