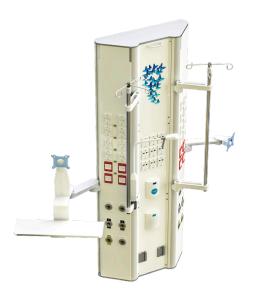

#### **Medical Architectural Products**

Silbermann's Medical Architectural products are designed to be appealing and attractive to ensure a pleasant environment for the medical staff and the patient.

The Power Column units are used in critical areas where efficiency, flexibility and centralization are the keys for better patient care. The bed can be located in the center of the Power Column or on the side when in combination with a boom/pendant, allowing immediate approach and access to the equipment from both sides, and physical and visual contact with the patient.