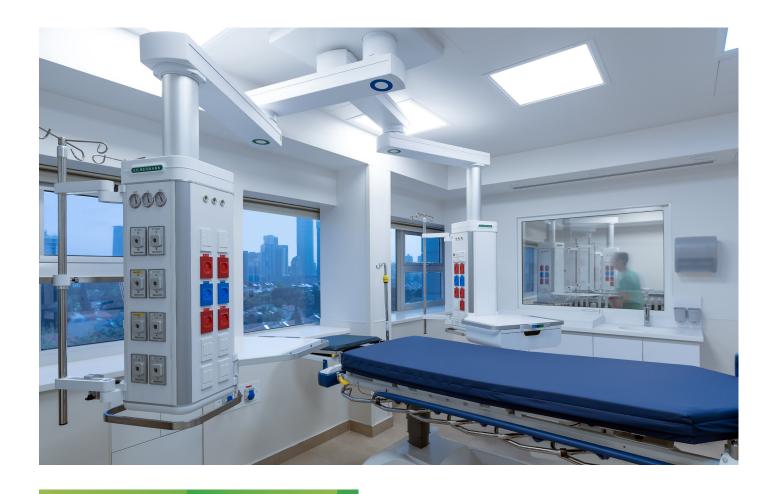

#### **Medical Architectural Products**

Silbermann's Medical Architectural products are designed to be appealing and attractive to ensure a pleasant environment for the medical staff and the patient.

The Power Column units are used in critical areas where efficiency, flexibility and centralization are the keys for better patient care. The bed can be located in the center of the Power Column or on the side when in combination with a boom/pendant, allowing immediate approach and access to the equipment from both sides, and physical and visual contact with the patient.

Our Bed Head Units product series are designed for use in all medical care environments and can be found mainly in hospitalization wards but also in ERs or semi critical wards. This series is fully customizable to fit your specifications and medical needs. We design our units for easy access and easy service.