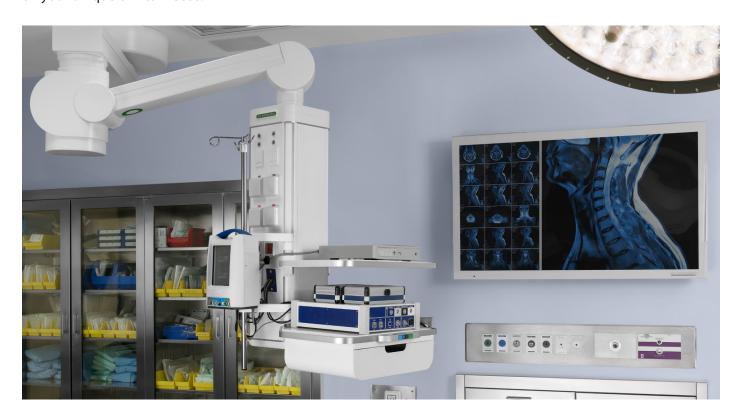

## **Booms/Pendants**

Silbermann is listed among the top pendants/ booms manufacturers in the medical market today.

We design and manufacture booms/pendants for operating theatres, ICUs, Trauma centers and other areas in the medical field. For each use we carefully examine your needs and requirements and tailor design the booms/pendants to ensure a safe environment and smooth workflow for the medical staff.

Our ceiling booms/pendants offer a high level of quality engineering, liberating nurses from heavy workload and ensuring the entire medical staff is able to operate in a stressful environment swiftly and comfortably. The ergonomic design enables ease of use, high-precision positioning and stability remaining completely reliable.

We supply a wide range of ceiling pendants/booms, single to dual arms and motorized arms, as well as ceiling suspended bridges. Our ceiling pendants/booms are customizable and include everything from heavy load shelves, outlets and sockets configurations, IV poles, hanging rails, drawers and accessories depending on your unique clinical needs.