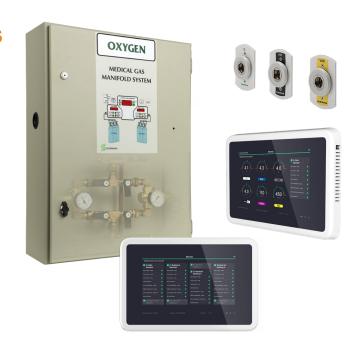

## **Medical Gas Pipeline Systems**

Silbermann Medical Gas Pipeline products are installed and have been operating in thousands of hospitals worldwide for more than 6 decades.

We design and manufacture our products to last and to ensure continuous and uninterrupted gas flow to the facility.

Our medical gas pipeline products include automatic manifold systems, alarm systems, zone valves boxes, line valves and gas outlets of various types/standards.

We tailor design our products with any specification, taking into mind demands deriving from medical standards facilitating installation and maintenance.

Our Products comply with the international standards such as NFPA99, ISO 7396, G0-1 & HTM 02-01 where applicable.

**FAMILY PRODUCT** 