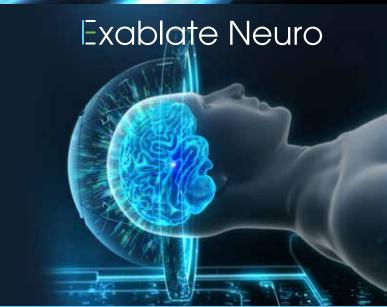

The surgeon is equipped with a workstation, keyboard and mouse – no scalpel and no cutting.

The company's award-winning Exablate Neuro™ is used by neurosurgeons to perform the Neuravive™ treatment to deliver immediate and durable tremor relief for essential tremor and tremor dominant Parkinson's disease patients.<sup>1, 2</sup>

## **ABOUT FOCUSED ULTRASOUND:**

Sound waves pass safely through the skull to heat and ablate a target deep in the brain. MR imaging provides a complete anatomical survey of the treatment area and allows for patient-specific treatment planning. Additionally, MRI provides real-time temperature monitoring throughout the treatment.