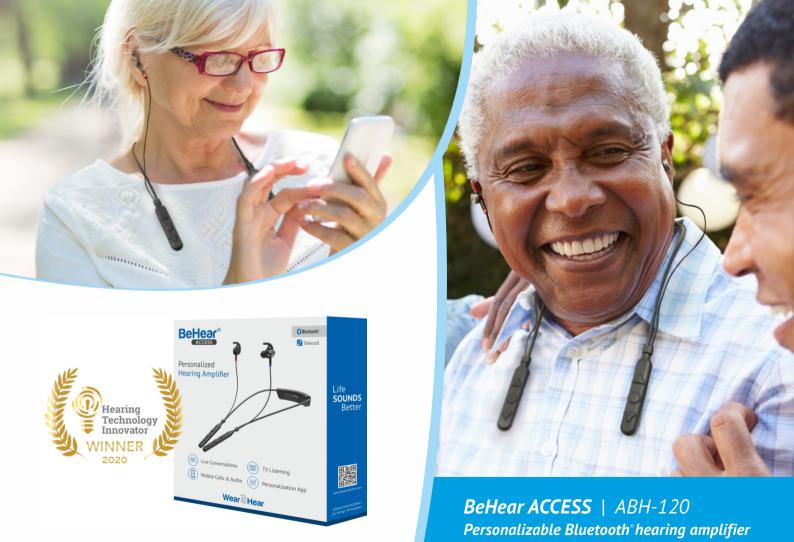

# **BeHear ACCESS** | ABH-120

Personalizable Bluetooth hearing amplifier

### When is it good?

Conversation

Calls

Listening

& Audio

Sounds

#### Who is it for?

Older adults and those with dexterity issues who have mild-to-moderately severe hearing loss

#### **Main Features**

- Customize to your hearing needs using the app
- Large buttons, charging cradle for ease of use
- Integrated telecoil receivers
- Six hearing presets: Indoor, Outdoor, Crowd, Live Music, T-coil Exclusive, T-coil Transparent
- Rechargeable battery for up to 13 hours use

Neck loop assistive hearing headset with large controls and charging cradle (includes Telecoil receivers)