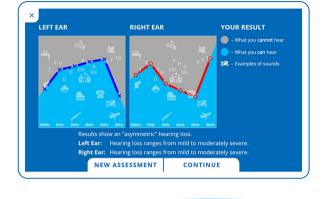

# **EXPRESS HEARING CHECK KIOSK**

### Spark interest and engage new customers!

In less than 10 minutes customers can test their own hearing and compare the results with and without BeHear personalized hearing amplification.

### **Easy to install:**

requires 12x10 inches of counter space, electricity, WiFi