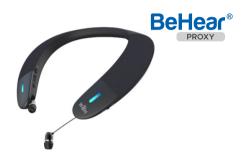

# **BeHear PROXY** | ABH-130

Personalizable Bluetooth<sup>®</sup> amplifier in a wireless neck speaker

#### **Main Features**

- Customize to your hearing needs using the app
- Ergonomic neck band rests on shoulders, leaving ears free
- Converts to personal amplifier and private listening device (using extractable earbuds)
- Suitable for use with or without hearing aids

Comfortable wireless neck speaker with personalized amplification and retractable cables for listening privacy

**BeHear PROXY** | ABH-130 Personalizable Bluetooth® amplifier in a wireless neck speaker