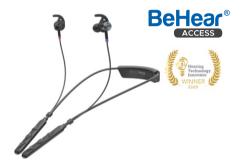

# **BeHear ACCESS** | ABH-120

Personalizable Bluetooth hearing amplifier

#### **Main Features**

- Customize to your hearing needs using the app
- Large buttons, charging cradle for ease of use
- Integrated telecoil receivers
- Six hearing presets: Indoor, Outdoor, Crowd, Live Music, T-coil Exclusive, T-coil Transparent
- Rechargeable battery for up to 13 hours use

Neck loop assistive hearing headset with large controls and charging cradle (includes Telecoil receivers)