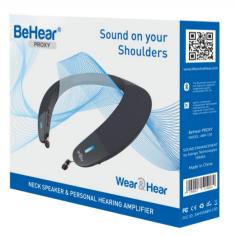

# **BeHear PROXY** | ABH-130

Personalizable Bluetooth<sup>®</sup> amplifier in a wireless neck speaker

#### **Main Features**

- Customize to your hearing needs using the app
- Ergonomic neck band rests on shoulders, leaving ears free
- Converts to personal amplifier and private listening device (using extractable earbuds)
- Suitable for use with or without hearing aids

Comfortable wireless neck speaker with personalized amplification and retractable cables for listening privacy

**BeHear PROXY** | ABH-130 Personalizable Bluetooth® amplifier in a wireless neck speaker