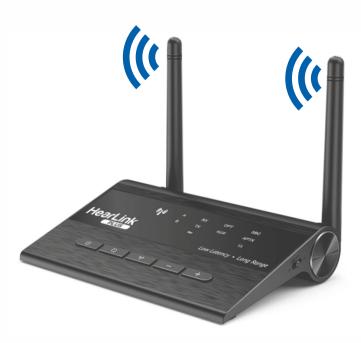

### **HearLink PLUS** | BT5805A

Long-range transmitter that delivers optimized, personalized audio to BeHear headsets

### When is it good?

TV Listening

Music & Audio

#### Who is it for?

People who want to enhance their TV listening experience

#### **Main Features**

- Low latency for optimal audio-video sync
- Long range connectivity (up to ~200 feet /~60 meters) for freedom of movement
- Seamless operation with BeHear headsets for remote play/pause control

Long range, low latency, optical and analog wireless TV audio and music transmitter

Long-range transmitter that delivers optimized, personalized audio to BeHear headsets