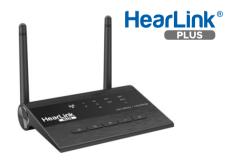

### **HearLink PLUS** | BT5805A

Long-range transmitter that delivers optimized, personalized audio to BeHear headsets

#### **Main Features**

- Low latency for optimal audio-video sync
- Long range connectivity (up to ~200 feet /~60 meters) for freedom of movement
- Seamless operation with BeHear headsets for remote play/pause control

Long range, low latency, optical and analog wireless TV audio and music transmitter

Long-range transmitter that delivers optimized, personalized audio to BeHear headsets