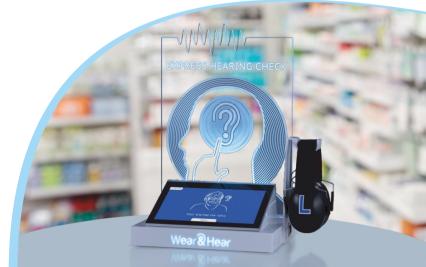

# **EXPRESS HEARING CHECK KIOSK**

### Spark interest and engage new customers!

In less than 10 minutes customers can test their own hearing and compare the results with and without BeHear personalized hearing amplification.

### **Easy to install:**

requires 12x10 inches of counter space, electricity, WiFi