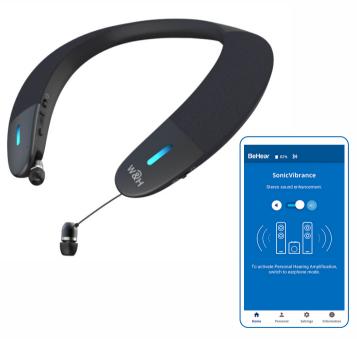

# **BeHear ACCESS** | ABH-120

Personalizable Bluetooth hearing amplifier

#### **Main Features**

- Customize to your hearing needs using the app
- Large buttons, charging cradle for ease of use
- Integrated telecoil receivers
- Six hearing presets: Indoor, Outdoor, Crowd, Live Music, T-coil Exclusive, T-coil Transparent
- Rechargeable battery for up to 13 hours use

Neck loop assistive hearing headset with large controls and charging cradle (includes Telecoil receivers)