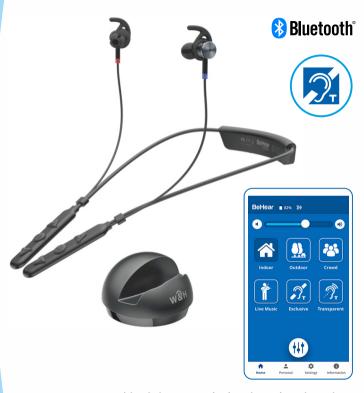

# **BeHear ACCESS** | ABH-120

Personalizable Bluetooth hearing amplifier

### When is it good?

Conversation

Calls

Listening

& Audio

Sounds

#### Who is it for?

Older adults and those with dexterity issues who have mild-to-moderately severe hearing loss

#### **Main Features**

- Customize to your hearing needs using the app
- Large buttons, charging cradle for ease of use
- Integrated telecoil receivers
- Six hearing presets: Indoor, Outdoor, Crowd, Live Music, T-coil Exclusive, T-coil Transparent
- Rechargeable battery for up to 13 hours use

Neck loop assistive hearing headset with large controls and charging cradle (includes Telecoil receivers)