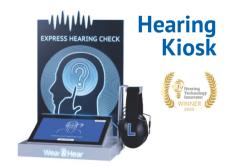

# **EXPRESS HEARING CHECK KIOSK**

### Spark interest and engage new customers!

In less than 10 minutes customers can test their own hearing and compare the results with and without BeHear personalized hearing amplification.

### **Easy to install:**

requires 12x10 inches of counter space, electricity, WiFi