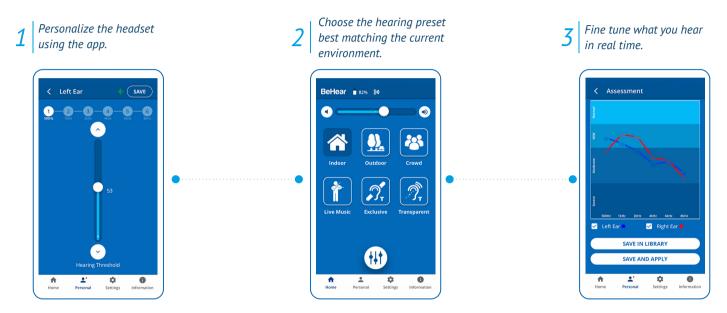

# **OUR APP**

Customize your hearing experience for all BeHear products with the dedicated **W&H BeHear** app:

BeHear headsets enable users to create a customized sound experience for live conversations, mobile calls, TV programs, ambient sound, etc.