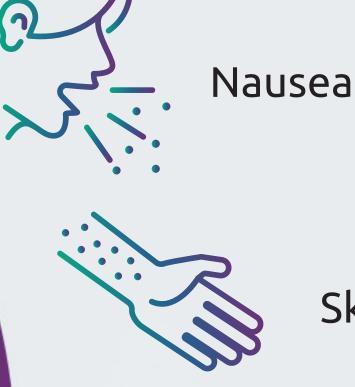

# Occupational exposure to hazardous drugs occur due to

Needle stick & sharps injury

Inhalation

Skin contact

•

 $\bigcirc$ 

0

Skin rashes

Infertility & miscarriages