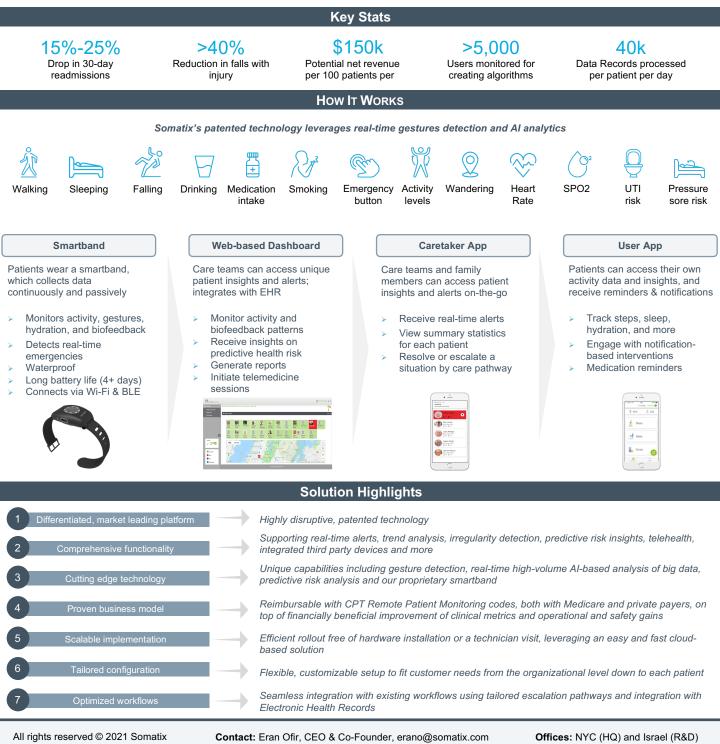

## **Somatix OVERVIEW**

Somatix is a provider of a wearable-enabled RPM (Remote Patient Monitoring) software platform to healthcare providers. Our cost-effective solution uses patented gesture detection technology and machine learning algorithms to analyze users' gesture data in real-time. The algorithms remotely and passively detect physical and emotional indicators to generate insights on risk factors for adverse events, activity levels, sleep quality, poor medication compliance, falls, dehydration, irregularities, and more. This data delivers valuable clinical insights to healthcare providers, helping them maintain continuous contact with and improve the wellbeing of those under their care.

We currently work, in the US with elderly care facilities across the care continuum (independent living, assisted living, sub-acute short-term care, and nursing homes), hospitals (for the use case of discharged patients and ambulatory services), and substance abuse rehab centers.