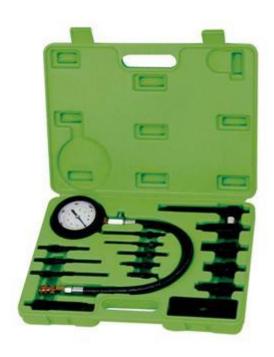

## PRODUCT TECHNICAL DATA SHEET

Description: DIESEL COMPRESSION TESTER FOR TRUCKS

Reference: 52685

Photo:

Characteristics:

Contents:

1x Analogic pressure measurement gauge 15x Adaptors 1x Extension hose

This diesel compression tester set includes all the necessary components to test diesel compression on most diesel fueled trucks, cars and tractors.

The compression tester is constructed of durable carbon steel and features a chrome plated gauge to get accurate measurements in harsh environments.

Features include a swivel-end quick-coupler for easy change-out and connection of adapters.

Adaptors M18 and M24.

M10x1.25x54mm

M10x1.25x68mm / M12x1.25x45mm