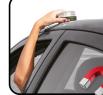

# NEW LED EMERGENCY BEACON

**JBM®**)

\*RRP recommended retail price, taxes not included. Valid until 31th Dec. 2019

Emergency light to signal any vehicle in any type of emergency situation, very practical and easy to use.

#### Without cable

Includes 6LR619V battery (450mA)

**Working time**: Orange FLASH (24 hours) White LIGHT (5 hours)

**Magnetized base** 

SUB

Kg

T

 $\sim$ 