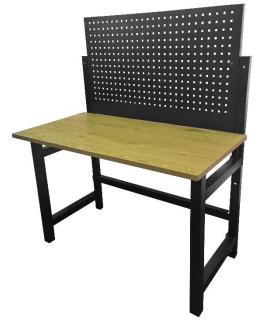

## Description

This foldable workbench has been specially designed for workplaces where is necessary to make the most of the working space.

It can be easily folded once you finish using it.

Also, it has a perforated panel where you can hang your tools.

#### Technical specifications

| Dimensions                  | 120x64x144cm   |
|-----------------------------|----------------|
| Folded dimensions           | 120x12.2x144cm |
| Working surface dimensions  | 120x60cm       |
| Working height              | 80cm           |
| Load capacity               | 150kg          |
| Body material               | Iron           |
| Type of wood                | MDF            |
| MDF wood weight             | 13,5kg         |
| Wood thickness              | 25mm           |
| Perforated panel dimensions | 105x64cm       |
| Perforated panel thickness  | 0.6mm          |
| Weight                      | 30Kg.          |