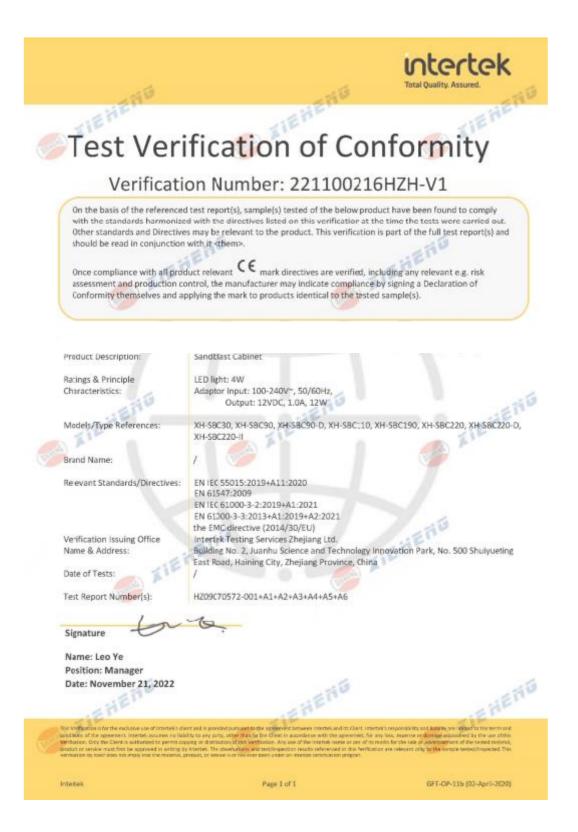

## **EU DECLARATION OF CONFORMITY**

Distributed by: JBM CAMPLLONG, S.L.U.

Address: CIM La Selva - Crta. Aeropuerto Km 1.6 Nave 2.2, 17185 Vilobí d'Onyar, Girona

VAT ID number: B17419292

Product Description: SANDBLAST CABINET 220L

Manufacturer's part number: XH-SBC220

Distributor reference: 54341

The subject of the declaration complies with Directive EMC (2014/30/EU) and the following standers:

- EN IEC55015 Limits and methods of measurement of radio disturbance 2019 +A11:2020 characteristics of electrical lighting and similar equipment.
- EN 61547 Equipment for general lighting purposes EMC immunity 2009 requirements
- EN IEC61000-3-2 Electromagnetic compatibility (EMC). Limits. Limits for harmonic 2019 +A12021 current emissions
- EN 61000-3-3Electromagnetic compatibility (EMC) Part 3-3: Limits Limitation of<br/>voltage changes, voltage fluctuations and flicker in public low-voltage<br/>supply systems, for equipment with rated current <= 16 A per phase<br/>and not subject to conditional connection2013 + A1:2019<br/>+ A2:2021