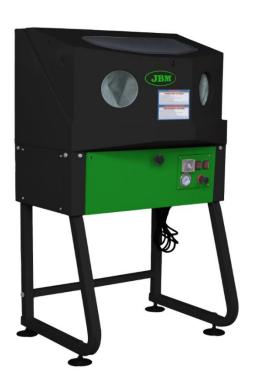

# PARTS CLEANER MACHINE WITH **THERMOSTAT**

#### **Description**

Machine designed for perfect washing of dirty parts.

It includes a pneumatic gun to clean with solvent and can also be used to dry the parts using compressed air.

Thanks to its closed cabin, the operator is completely protected from splashes and odour of the solvent.

It has a thermostat with which you can adjust the temperature level of the cleaning liquid.

#### **Advantages**

- ✓ Includes digital thermostat to increase washing efficiency.
- Includes light inside the tank for better visualization.