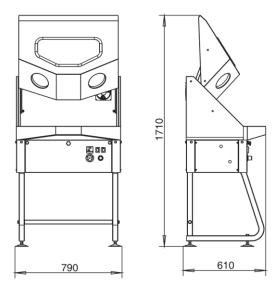

#### **Technical specifications**

| Tank capacity                  | 8-14L           |
|--------------------------------|-----------------|
| Air flow                       | 70-120 PSI@5CFM |
| Cleaning agent Flow rate       | 0.8L/min        |
| Thermostat maximum temperature | 50°C            |
| Tank dimensions                | 74x56x45.2cm    |
| Dimensions                     | 790x1710x610mm  |
| Weight                         | 46Kg.           |

### **Dimensions**