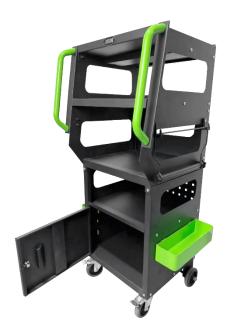

## **Description**

Multifunction workshop cart with four trays and a locked compartment.

It is suitable for placing laptops, testers and battery chargers.

It has two handles and rotating wheels that facilitate transportation in a very comfortable way.

It also includes a perforated panel, a paper roll holder and two side trays for storing tools.

## **Technical specifications**

| Total shelves                 | 4              |
|-------------------------------|----------------|
| Top shelf measurements        | 433x398mm      |
| Top shelf capacity            | 20Kg.          |
| Perforated panel measurements | 430x475mm      |
| Wheel diameter                | 101mm          |
| Wheels with brakes            | 2              |
| Measurements                  | 435x522x1178mm |
| Weight                        | 38Ka.          |