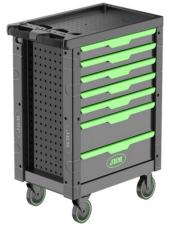

## 7 DRAWER TOOL TROLLEY -**GREEN**

## **Description**

Workshop tool cart that allows you to keep your tools organized.

It has seven drawers (two large) and a perforated side panel for hanging tools.

It has central locking to prevent the drawers from opening unintentionally.

The top tray includes compartments for tools and parts.