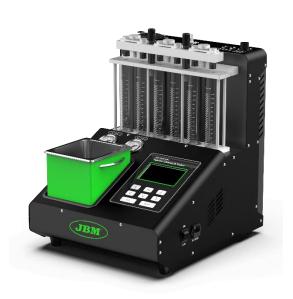

## GDI / EFI INJECTOR CLEANER AND TESTER

#### Description

This machine allows you to clean and check the correct functioning of GDI and EFI injectors.

Thanks to its microcontroller, the machine can simulate real engine operating conditions, allowing the behaviour of each injector to be observed and possible faults to be detected.

For injector cleaning, it uses ultrasonic cleaning, thus guaranteeing the complete elimination of any residues that may be present in both petrol and diesel injectors. For EFI systems it also includes in-vehicle cleaning mode.