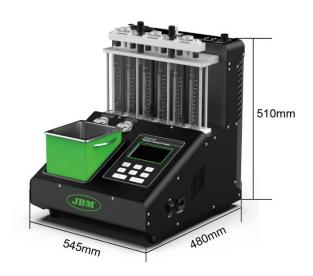

ation of any residues that may be present in both petrol and diesel injectors. For EFI systems it also includes in-vehicle cleaning mode.



### **Advantages**

- ✓ Pressurised air inlet to provide more power and a better cleaning power.
- ✓ Different types of tests to evaluate the performance of the injectors.

#### **Technical specifications**

| Voltage                   | 220V(50/60Hz) |
|---------------------------|---------------|
| Ultrasonic cleaner power  | 60W           |
| Fuel pressure             | 0.1-10BAR     |
| Air inlet pressure        | 5-8BAR        |
| Working temperature       | -10 ~ 40°C    |
| Working relative humidity | <85%          |
| Weight                    | 18,5Kg        |

More information www.jbmcamp.com



# **TECHNICAL DATASHEET**

#### **Measures**