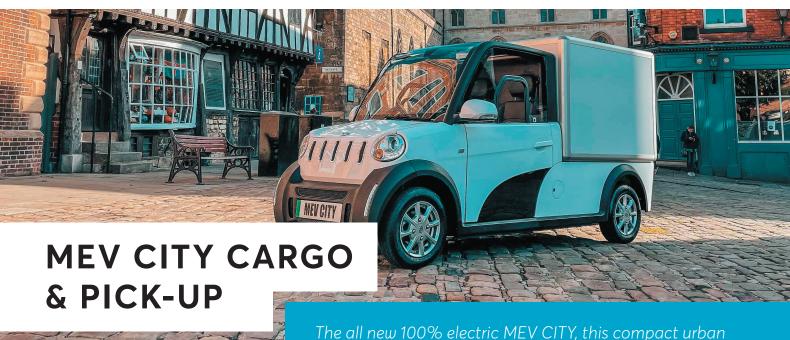

commuter brings all the benefits of green living at

The new MEV City Cargo and Pick-up bring all the benefits of green work and play at sustainable budgets. Designed to give the user rear space and easy access to small parking spaces to enhance your daily duties in restricted zones.

## Key features

- Zero emissions
- Congestion zone compliant
- Top speed 50mph
- Range up to 90 miles
- 2 doors, 2 seats
- Panoramic sunroof
- Electric windows
- Central locking
- LCD screen
- Bluetooth
- Park assist on screen
- Low maintenance
- 2 years warranty