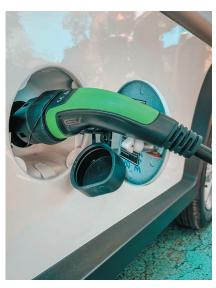

## **MEV CITY CARGO & PICK-UP TECHNICAL DATA**

| Body Structure: Integral frame structure                                                            | Standard Features:                                                                                                                                                                                                                                                                                                                                                                                                                            | Optional Extras:                           |
|-----------------------------------------------------------------------------------------------------|-----------------------------------------------------------------------------------------------------------------------------------------------------------------------------------------------------------------------------------------------------------------------------------------------------------------------------------------------------------------------------------------------------------------------------------------------|--------------------------------------------|
| <b>Differential:</b> Shifting - automatic, Transmission - single reduction, Differential case - yes | Wiper & washer                                                                                                                                                                                                                                                                                                                                                                                                                                | Air conditioning                           |
| ,                                                                                                   | Panoramic sunroof  Openable electric rear window                                                                                                                                                                                                                                                                                                                                                                                              | Power steering                             |
| Body Structure: Integral frame structure                                                            | Electric windows                                                                                                                                                                                                                                                                                                                                                                                                                              |                                            |
| Brakes: Disk-type hydraulic brakes                                                                  | Central locking                                                                                                                                                                                                                                                                                                                                                                                                                               |                                            |
| Front Suspension: McPherson independent suspension                                                  | Park assist Safety cage design Driver/auxillary driver safety belt USB charger 12v outlet power source system LCD meters Braking fluid warning indicator Reverse beeper Type 2 charge cable via domestic or charge stations Radio Audio system LCD screen 2 stereo speakers Adjustable antenna Antislip floor Defog device Park assist on screen Bluetooth Park brake Combined LED tail lights Reversing light License light Window de-mister |                                            |
| Rear Suspension: Trailing arm independent                                                           |                                                                                                                                                                                                                                                                                                                                                                                                                                               |                                            |
| <b>Tyres:</b> 145/70R12                                                                             |                                                                                                                                                                                                                                                                                                                                                                                                                                               |                                            |
| Battery Type: Lithium LFP & BMS                                                                     |                                                                                                                                                                                                                                                                                                                                                                                                                                               |                                            |
| Maximum Speed: 80km/h / 50mph                                                                       |                                                                                                                                                                                                                                                                                                                                                                                                                                               |                                            |
| Maximum Range: Up to 90 miles                                                                       |                                                                                                                                                                                                                                                                                                                                                                                                                                               |                                            |
| Climbing ability: 20%                                                                               |                                                                                                                                                                                                                                                                                                                                                                                                                                               |                                            |
| Driving type: AC brushless motor                                                                    |                                                                                                                                                                                                                                                                                                                                                                                                                                               |                                            |
| Battery Spec: 10kWh                                                                                 |                                                                                                                                                                                                                                                                                                                                                                                                                                               |                                            |
| Charger type: Onboard via EC type 2 cable                                                           |                                                                                                                                                                                                                                                                                                                                                                                                                                               |                                            |
| <b>Charging voltage:</b> 90 - 220v (50-60Hz)                                                        |                                                                                                                                                                                                                                                                                                                                                                                                                                               |                                            |
| <b>Dimensions:</b> L 3150 x W 1297 x H 1685 mm                                                      |                                                                                                                                                                                                                                                                                                                                                                                                                                               |                                            |
| Internal dimensions: L 1380 x W 1200 x H 1000 mm                                                    |                                                                                                                                                                                                                                                                                                                                                                                                                                               |                                            |
| Payload: 300kg                                                                                      |                                                                                                                                                                                                                                                                                                                                                                                                                                               |                                            |
| Warranty: 2 years                                                                                   | This specification is correct at time of public                                                                                                                                                                                                                                                                                                                                                                                               | ation, but may alter without prior notice. |