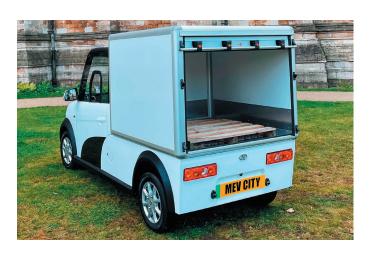

commuter brings all the benefits of green living at

The new MEV City Cargo and Pick-up bring all the benefits of green work and play at sustainable budgets. Designed to give the user rear space and easy access to small parking spaces to enhance your daily duties in restricted zones.

## **MEV CITY CARGO & PICK-UP TECHNICAL DATA**

| Body Structure: Integral frame structure                                                            | Standard Features:                                                                                                                                                                                                                                                                                                                                                                                                                            | Optional Extras:                           |
|-----------------------------------------------------------------------------------------------------|-----------------------------------------------------------------------------------------------------------------------------------------------------------------------------------------------------------------------------------------------------------------------------------------------------------------------------------------------------------------------------------------------------------------------------------------------|--------------------------------------------|
| <b>Differential:</b> Shifting - automatic, Transmission - single reduction, Differential case - yes | Wiper & washer                                                                                                                                                                                                                                                                                                                                                                                                                                | Air conditioning                           |
| ,                                                                                                   | Panoramic sunroof  Openable electric rear window                                                                                                                                                                                                                                                                                                                                                                                              | Power steering                             |
| Body Structure: Integral frame structure                                                            | Electric windows                                                                                                                                                                                                                                                                                                                                                                                                                              |                                            |
| Brakes: Disk-type hydraulic brakes                                                                  | Central locking                                                                                                                                                                                                                                                                                                                                                                                                                               |                                            |
| Front Suspension: McPherson independent suspension                                                  | Park assist Safety cage design Driver/auxillary driver safety belt USB charger 12v outlet power source system LCD meters Braking fluid warning indicator Reverse beeper Type 2 charge cable via domestic or charge stations Radio Audio system LCD screen 2 stereo speakers Adjustable antenna Antislip floor Defog device Park assist on screen Bluetooth Park brake Combined LED tail lights Reversing light License light Window de-mister |                                            |
| Rear Suspension: Trailing arm independent                                                           |                                                                                                                                                                                                                                                                                                                                                                                                                                               |                                            |
| <b>Tyres:</b> 145/70R12                                                                             |                                                                                                                                                                                                                                                                                                                                                                                                                                               |                                            |
| Battery Type: Lithium LFP & BMS                                                                     |                                                                                                                                                                                                                                                                                                                                                                                                                                               |                                            |
| Maximum Speed: 80km/h / 50mph                                                                       |                                                                                                                                                                                                                                                                                                                                                                                                                                               |                                            |
| Maximum Range: Up to 90 miles                                                                       |                                                                                                                                                                                                                                                                                                                                                                                                                                               |                                            |
| Climbing ability: 20%                                                                               |                                                                                                                                                                                                                                                                                                                                                                                                                                               |                                            |
| Driving type: AC brushless motor                                                                    |                                                                                                                                                                                                                                                                                                                                                                                                                                               |                                            |
| Battery Spec: 10kWh                                                                                 |                                                                                                                                                                                                                                                                                                                                                                                                                                               |                                            |
| Charger type: Onboard via EC type 2 cable                                                           |                                                                                                                                                                                                                                                                                                                                                                                                                                               |                                            |
| <b>Charging voltage:</b> 90 - 220v (50-60Hz)                                                        |                                                                                                                                                                                                                                                                                                                                                                                                                                               |                                            |
| <b>Dimensions:</b> L 3150 x W 1297 x H 1685 mm                                                      |                                                                                                                                                                                                                                                                                                                                                                                                                                               |                                            |
| Internal dimensions: L 1380 x W 1200 x H 1000 mm                                                    |                                                                                                                                                                                                                                                                                                                                                                                                                                               |                                            |
| Payload: 300kg                                                                                      |                                                                                                                                                                                                                                                                                                                                                                                                                                               |                                            |
| Warranty: 2 years                                                                                   | This specification is correct at time of public                                                                                                                                                                                                                                                                                                                                                                                               | ation, but may alter without prior notice. |