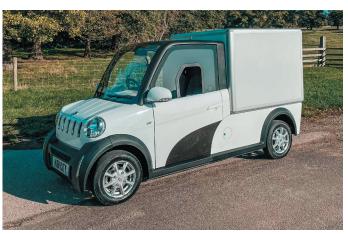

commuter brings all the benefits of green living at

The new MEV City Cargo and Pick-up bring all the benefits of green work and play at sustainable budgets. Designed to give the user rear space and easy access to small parking spaces to enhance your daily duties in restricted zones.

## **MEV CITY CARGO & PICK-UP TECHNICAL DATA**

| Body Structure: Integral frame structure                                                            | Standard Features:                                                                                                                                                                                                                                                                                                                                                                                                                            | Optional Extras:                           |
|-----------------------------------------------------------------------------------------------------|-----------------------------------------------------------------------------------------------------------------------------------------------------------------------------------------------------------------------------------------------------------------------------------------------------------------------------------------------------------------------------------------------------------------------------------------------|--------------------------------------------|
| <b>Differential:</b> Shifting - automatic, Transmission - single reduction, Differential case - yes | Wiper & washer                                                                                                                                                                                                                                                                                                                                                                                                                                | Air conditioning                           |
| ,                                                                                                   | Panoramic sunroof  Openable electric rear window                                                                                                                                                                                                                                                                                                                                                                                              | Power steering                             |
| Body Structure: Integral frame structure                                                            | Electric windows                                                                                                                                                                                                                                                                                                                                                                                                                              |                                            |
| Brakes: Disk-type hydraulic brakes                                                                  | Central locking                                                                                                                                                                                                                                                                                                                                                                                                                               |                                            |
| Front Suspension: McPherson independent suspension                                                  | Park assist Safety cage design Driver/auxillary driver safety belt USB charger 12v outlet power source system LCD meters Braking fluid warning indicator Reverse beeper Type 2 charge cable via domestic or charge stations Radio Audio system LCD screen 2 stereo speakers Adjustable antenna Antislip floor Defog device Park assist on screen Bluetooth Park brake Combined LED tail lights Reversing light License light Window de-mister |                                            |
| Rear Suspension: Trailing arm independent                                                           |                                                                                                                                                                                                                                                                                                                                                                                                                                               |                                            |
| <b>Tyres:</b> 145/70R12                                                                             |                                                                                                                                                                                                                                                                                                                                                                                                                                               |                                            |
| Battery Type: Lithium LFP & BMS                                                                     |                                                                                                                                                                                                                                                                                                                                                                                                                                               |                                            |
| Maximum Speed: 80km/h / 50mph                                                                       |                                                                                                                                                                                                                                                                                                                                                                                                                                               |                                            |
| Maximum Range: Up to 90 miles                                                                       |                                                                                                                                                                                                                                                                                                                                                                                                                                               |                                            |
| Climbing ability: 20%                                                                               |                                                                                                                                                                                                                                                                                                                                                                                                                                               |                                            |
| Driving type: AC brushless motor                                                                    |                                                                                                                                                                                                                                                                                                                                                                                                                                               |                                            |
| Battery Spec: 10kWh                                                                                 |                                                                                                                                                                                                                                                                                                                                                                                                                                               |                                            |
| Charger type: Onboard via EC type 2 cable                                                           |                                                                                                                                                                                                                                                                                                                                                                                                                                               |                                            |
| <b>Charging voltage:</b> 90 - 220v (50-60Hz)                                                        |                                                                                                                                                                                                                                                                                                                                                                                                                                               |                                            |
| <b>Dimensions:</b> L 3150 x W 1297 x H 1685 mm                                                      |                                                                                                                                                                                                                                                                                                                                                                                                                                               |                                            |
| Internal dimensions: L 1380 x W 1200 x H 1000 mm                                                    |                                                                                                                                                                                                                                                                                                                                                                                                                                               |                                            |
| Payload: 300kg                                                                                      |                                                                                                                                                                                                                                                                                                                                                                                                                                               |                                            |
| Warranty: 2 years                                                                                   | This specification is correct at time of public                                                                                                                                                                                                                                                                                                                                                                                               | ation, but may alter without prior notice. |