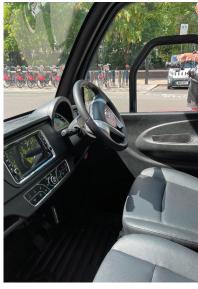

## Key features

- Zero emissions
- Congestion zone compliant
- Top speed 50mph
- Range up to 90 miles
- 2 doors, 2 seats
- Panoramic sunroof
- Electric windows
- Central locking
- LCD screen
- Bluetooth
- Park assist on screen
- Low maintenance

## **Standard Features:**

Wiper & washer

Panoramic sunroof

Openable electric rear window

Electric windows

Central locking

Park assist

Safety cage design

Air conditioning

Power steering

Radio

Audio system LCD screen

2 stereo speakers

Adjustable antenna

Antislip floor

Defog device

Park assist on screen

Bluetooth Park brake

Combined LED tail lights

Reversing light License light

Window de-mister