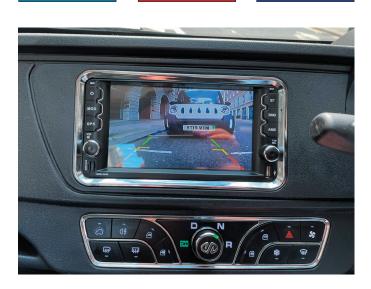

## Key features

- Zero emissions
- Congestion zone compliant
- Top speed 50mph
- Range up to 90 miles
- 2 doors, 2 seats
- Panoramic sunroof
- Electric windows
- Central locking
- LCD screen
- Bluetooth
- Park assist on screen
- Low maintenance

Park assist on screen

Bluetooth Park brake

Combined LED tail lights

Reversing light License light

Window de-mister