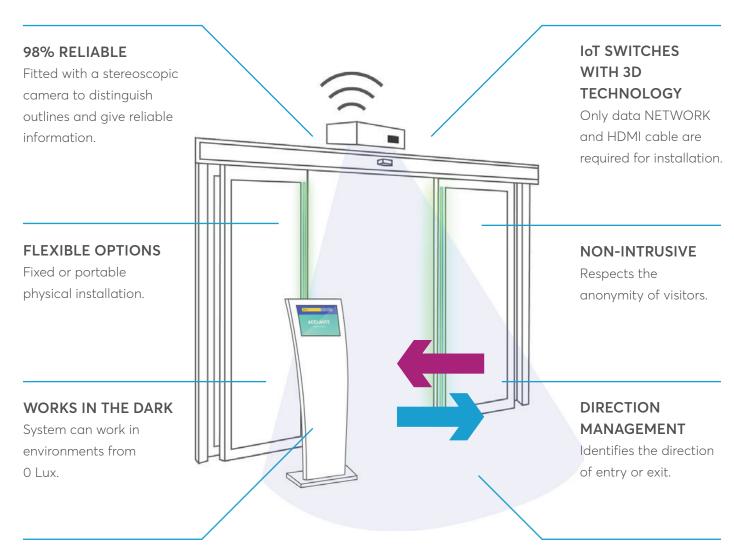

## Key features

- Increased efficiency in occupancy control
- Real-time information on the capacity of the establishment.
- Automatic access control to the establishment.
- Works in dark environments from 0 Lux.
- Non-invasive, effective occupancy control solution.
- Greater feeling of peace of mind when on the premises.
- Fixed and portable physical installation.
- Only data NETWORK and HDMI cable are required for installation.

Thanks to the technology used to develop this new switch, it is 98% reliable and is one of the safest in the market. Its main benefits include increased efficiency in occupancy control, automatic access control, and the possibility of real-time information thanks to its modular system, making it a non-invasive, effective solution that improves the user experience.