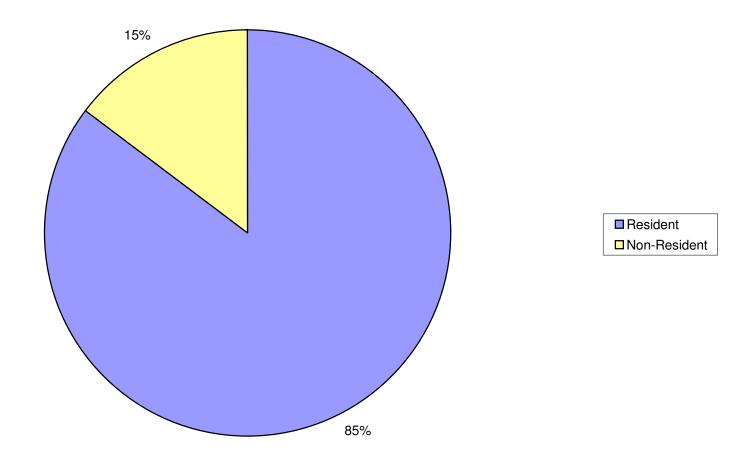

Q1: Residency



#### Q2: How important is it to protect...?



#### Q3: Which transportation modes are most important...?



#### Q4: How important would it be to develop ...?



Q5: Do you agree that ....?



### Rank your top 5 land use issues...



# Q7: "I would be willing to pay tax assessment for PDR."



# Q8: "I would support a town TDR program."





# Q9: I would be willing to limit ability to develop my property...



# Q10: "I'm satisfied with the way the town is developing under present land use regulations."



# Q11: Which types of businesses would you like to see?



# Q12: Business commercial: How should Primrose look in 20 years?



### Q13 How do you want Primrose to look in 20 years?



#### Q14: 3 Most important reasons you live in Primrose: