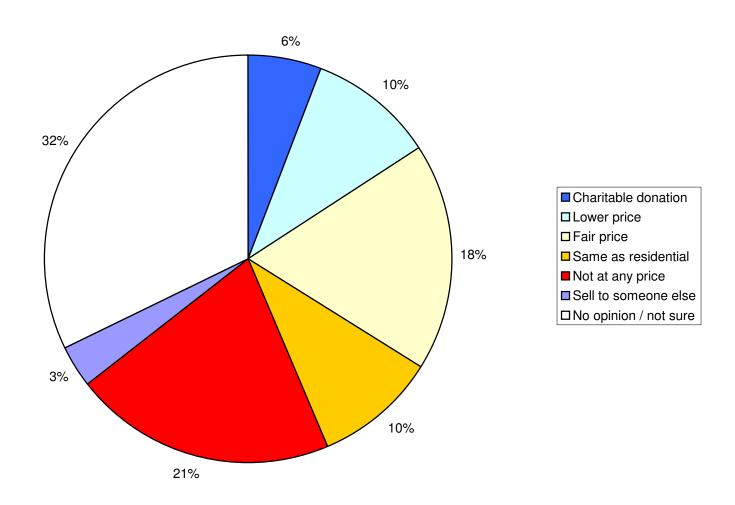

# Q10: "I'm satisfied with the way the town is developing under present land use regulations."