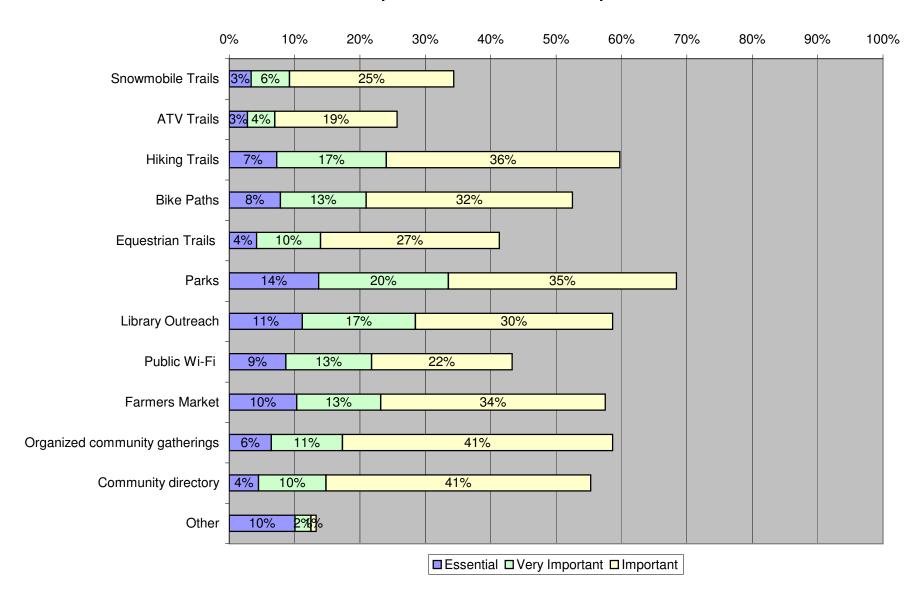

Q1: Residency



#### Q2: How important is it to protect...?



#### Q3: Which transportation modes are most important...?



#### Q4: How important would it be to develop ...?



Q5: Do you agree that ....?



### Rank your top 5 land use issues...



# Q7: "I would be willing to pay tax assessment for PDR."



# Q8: "I would support a town TDR program."





# Q9: I would be willing to limit ability to develop my property...



# Q10: "I'm satisfied with the way the town is developing under present land use regulations."



# Q11: Which types of businesses would you like to see?



# Q12: Business commercial: How should Primrose look in 20 years?



### Q13 How do you want Primrose to look in 20 years?



#### Q14: 3 Most important reasons you live in Primrose: