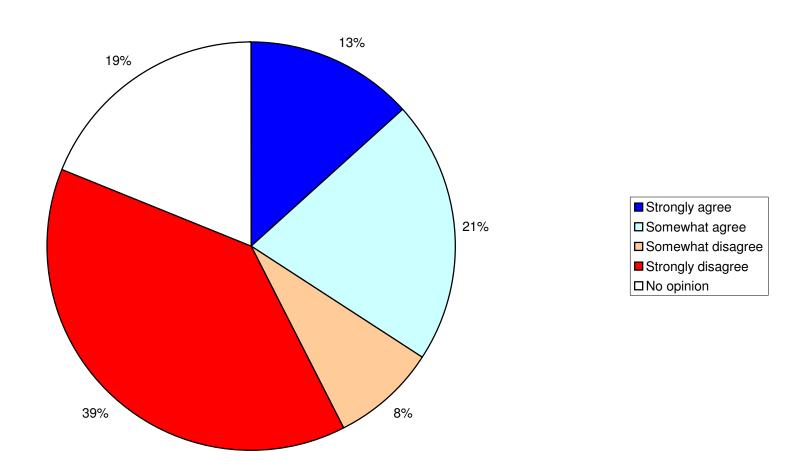

Q1: Residency



#### Q2: How important is it to protect...?



#### Q3: Which transportation modes are most important...?



#### Q4: How important would it be to develop ...?



Q5: Do you agree that ....?



### Rank your top 5 land use issues...



# Q7: "I would be willing to pay tax assessment for PDR."



# Q8: "I would support a town TDR program."





# Q9: I would be willing to limit ability to develop my property...



# Q10: "I'm satisfied with the way the town is developing under present land use regulations."



# Q11: Which types of businesses would you like to see?



# Q12: Business commercial: How should Primrose look in 20 years?



### Q13 How do you want Primrose to look in 20 years?



#### Q14: 3 Most important reasons you live in Primrose: