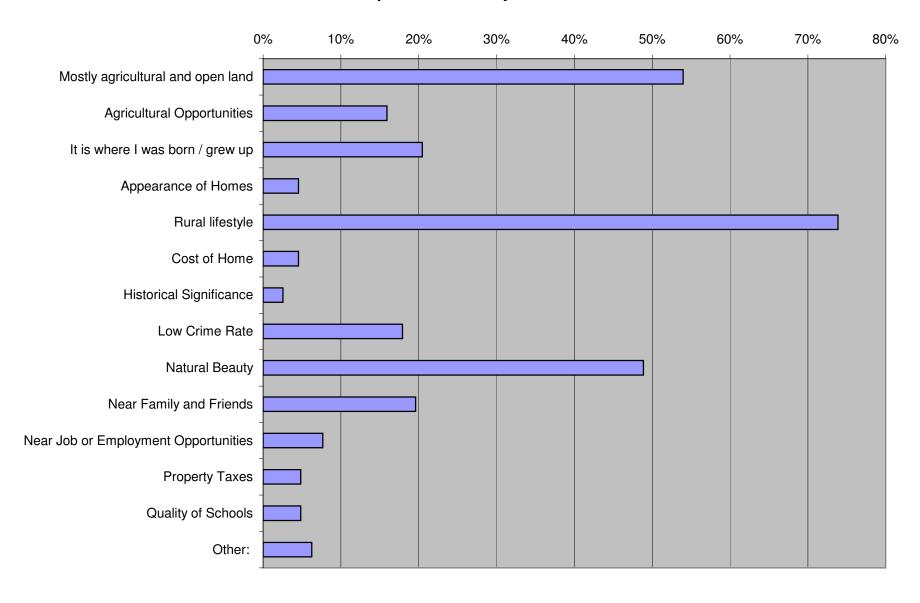

Q1: Residency



#### Q2: How important is it to protect...?



#### Q3: Which transportation modes are most important...?



#### Q4: How important would it be to develop ...?



Q5: Do you agree that ....?



### Rank your top 5 land use issues...



# Q7: "I would be willing to pay tax assessment for PDR."



# Q8: "I would support a town TDR program."





# Q9: I would be willing to limit ability to develop my property...



# Q10: "I'm satisfied with the way the town is developing under present land use regulations."



# Q11: Which types of businesses would you like to see?



# Q12: Business commercial: How should Primrose look in 20 years?



### Q13 How do you want Primrose to look in 20 years?



#### Q14: 3 Most important reasons you live in Primrose: