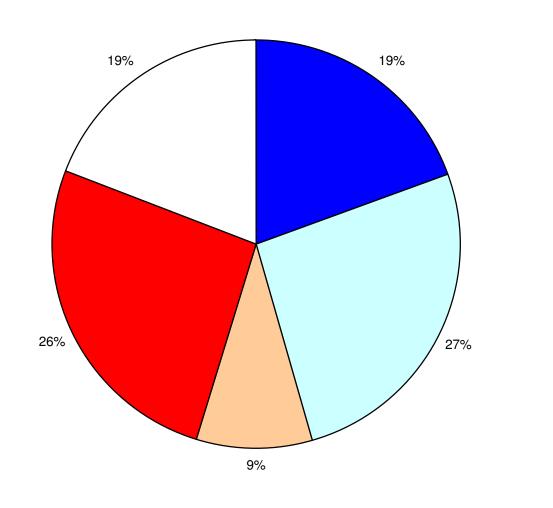

Q1: Residency



#### Q2: How important is it to protect...?



#### Q3: Which transportation modes are most important...?



#### Q4: How important would it be to develop ...?



Q5: Do you agree that ....?



### Rank your top 5 land use issues...



# Q7: "I would be willing to pay tax assessment for PDR."



# Q8: "I would support a town TDR program."





# Q9: I would be willing to limit ability to develop my property...



# Q10: "I'm satisfied with the way the town is developing under present land use regulations."



# Q11: Which types of businesses would you like to see?



# Q12: Business commercial: How should Primrose look in 20 years?



### Q13 How do you want Primrose to look in 20 years?



#### Q14: 3 Most important reasons you live in Primrose: