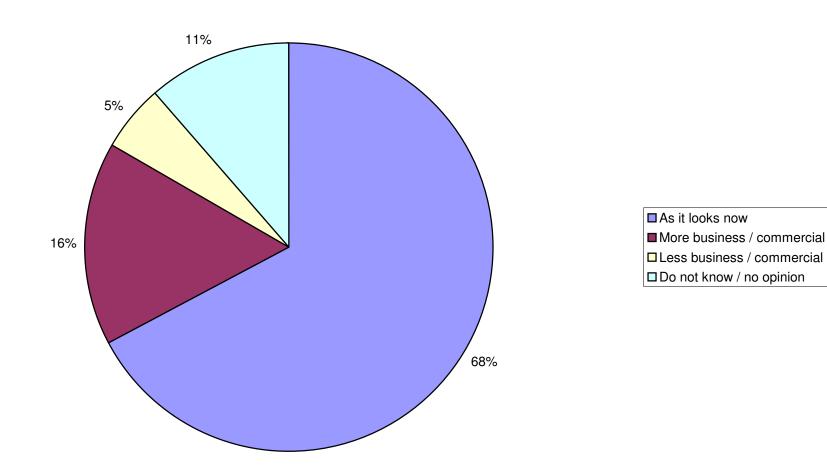

Q1: Residency



#### Q2: How important is it to protect...?



#### Q3: Which transportation modes are most important...?



#### Q4: How important would it be to develop ...?



Q5: Do you agree that ....?



### Rank your top 5 land use issues...



# Q7: "I would be willing to pay tax assessment for PDR."



# Q8: "I would support a town TDR program."





# Q9: I would be willing to limit ability to develop my property...



# Q10: "I'm satisfied with the way the town is developing under present land use regulations."



# Q11: Which types of businesses would you like to see?



# Q12: Business commercial: How should Primrose look in 20 years?



### Q13 How do you want Primrose to look in 20 years?



#### Q14: 3 Most important reasons you live in Primrose: