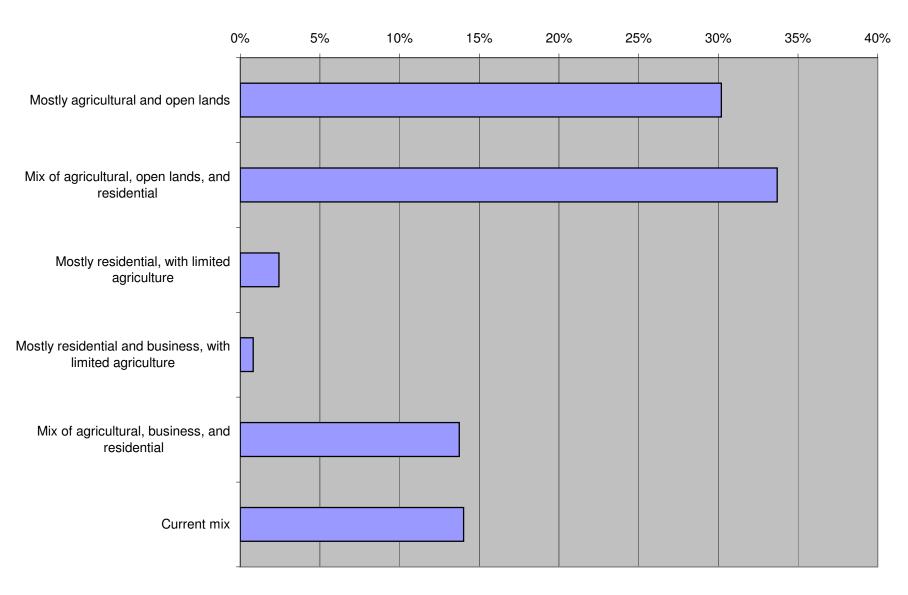

Q1: Residency



#### Q2: How important is it to protect...?



#### Q3: Which transportation modes are most important...?



#### Q4: How important would it be to develop ...?



Q5: Do you agree that ....?



### Rank your top 5 land use issues...



# Q7: "I would be willing to pay tax assessment for PDR."



# Q8: "I would support a town TDR program."





# Q9: I would be willing to limit ability to develop my property...



# Q10: "I'm satisfied with the way the town is developing under present land use regulations."



# Q11: Which types of businesses would you like to see?



# Q12: Business commercial: How should Primrose look in 20 years?



### Q13 How do you want Primrose to look in 20 years?



#### Q14: 3 Most important reasons you live in Primrose: