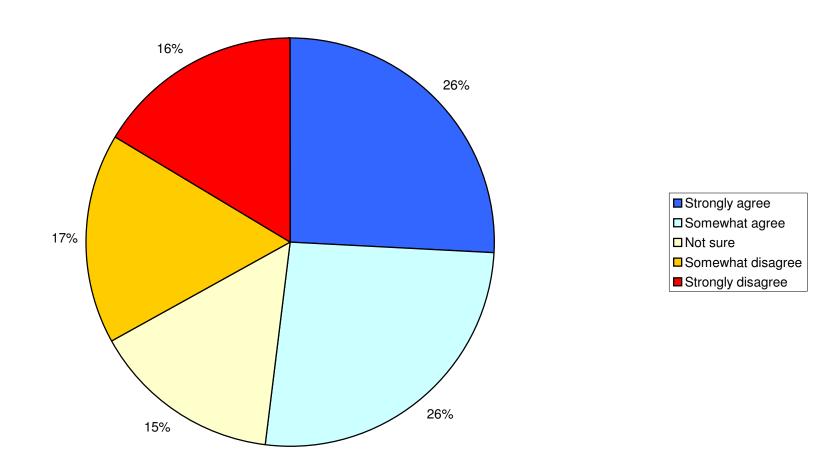

Q1: Residency



#### Q2: How important is it to protect...?



#### Q3: Which transportation modes are most important...?



#### Q4: How important would it be to develop ...?



Q5: Do you agree that ....?



### Rank your top 5 land use issues...



# Q7: "I would be willing to pay tax assessment for PDR."



# Q8: "I would support a town TDR program."





# Q9: I would be willing to limit ability to develop my property...



# Q10: "I'm satisfied with the way the town is developing under present land use regulations."



# Q11: Which types of businesses would you like to see?



# Q12: Business commercial: How should Primrose look in 20 years?



### Q13 How do you want Primrose to look in 20 years?



#### Q14: 3 Most important reasons you live in Primrose: