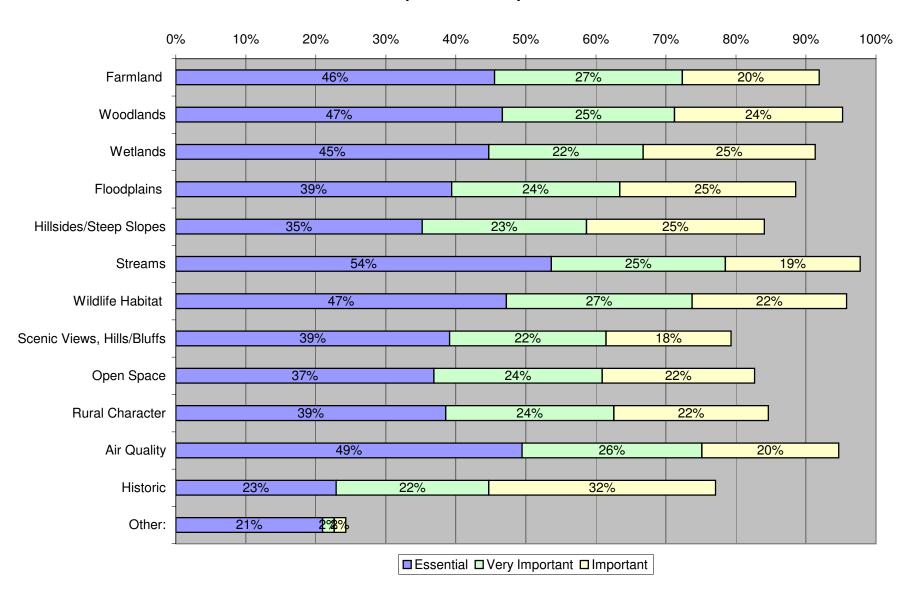

Q1: Residency



#### Q2: How important is it to protect...?



#### Q3: Which transportation modes are most important...?



#### Q4: How important would it be to develop ...?



Q5: Do you agree that ....?



### Rank your top 5 land use issues...



# Q7: "I would be willing to pay tax assessment for PDR."



# Q8: "I would support a town TDR program."





# Q9: I would be willing to limit ability to develop my property...



# Q10: "I'm satisfied with the way the town is developing under present land use regulations."



# Q11: Which types of businesses would you like to see?



# Q12: Business commercial: How should Primrose look in 20 years?



### Q13 How do you want Primrose to look in 20 years?



#### Q14: 3 Most important reasons you live in Primrose: