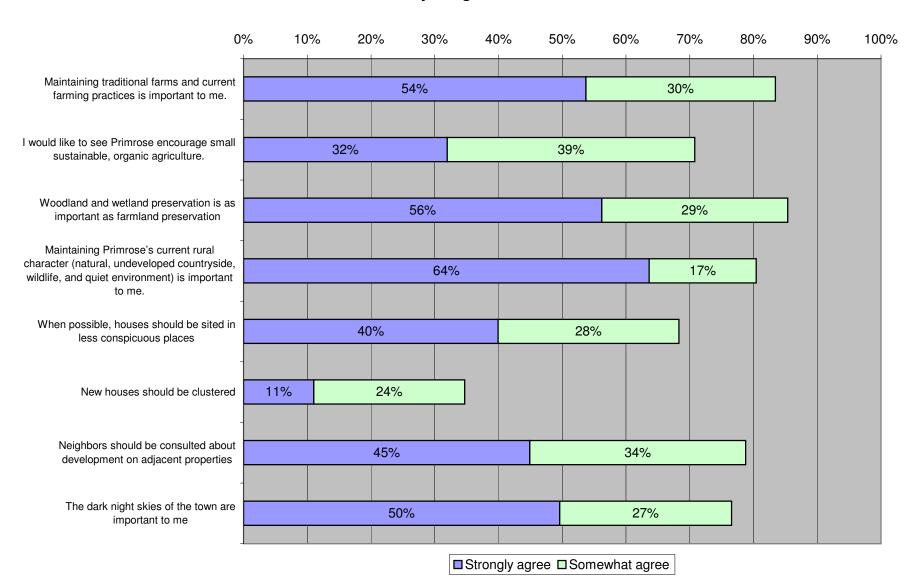

Q1: Residency



#### Q2: How important is it to protect...?



#### Q3: Which transportation modes are most important...?



#### Q4: How important would it be to develop ...?



Q5: Do you agree that ....?



### Rank your top 5 land use issues...



# Q7: "I would be willing to pay tax assessment for PDR."



# Q8: "I would support a town TDR program."





# Q9: I would be willing to limit ability to develop my property...



# Q10: "I'm satisfied with the way the town is developing under present land use regulations."



# Q11: Which types of businesses would you like to see?



# Q12: Business commercial: How should Primrose look in 20 years?



### Q13 How do you want Primrose to look in 20 years?



#### Q14: 3 Most important reasons you live in Primrose: