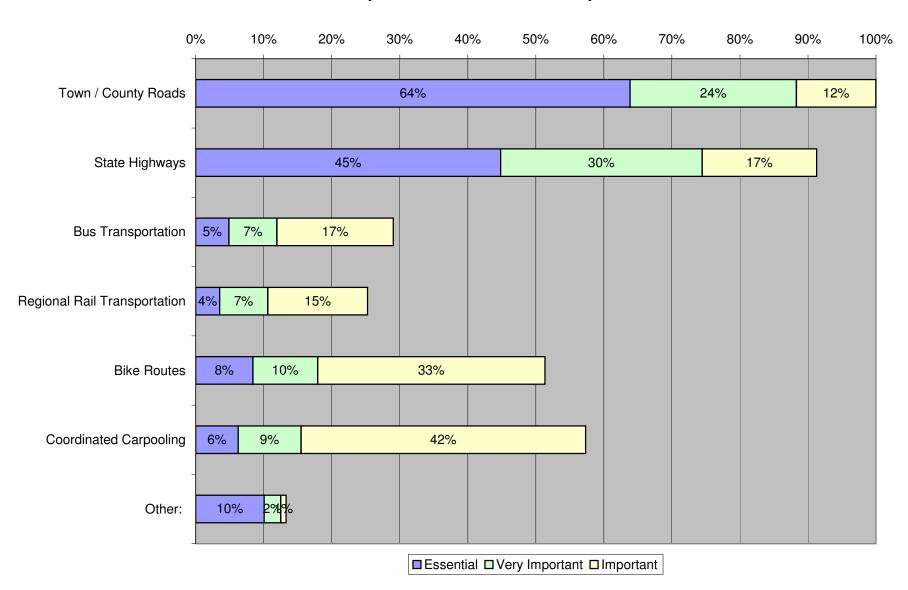

Q1: Residency



#### Q2: How important is it to protect...?



#### Q3: Which transportation modes are most important...?



#### Q4: How important would it be to develop ...?



Q5: Do you agree that ....?



### Rank your top 5 land use issues...



# Q7: "I would be willing to pay tax assessment for PDR."



# Q8: "I would support a town TDR program."





# Q9: I would be willing to limit ability to develop my property...



# Q10: "I'm satisfied with the way the town is developing under present land use regulations."



# Q11: Which types of businesses would you like to see?



# Q12: Business commercial: How should Primrose look in 20 years?



### Q13 How do you want Primrose to look in 20 years?



#### Q14: 3 Most important reasons you live in Primrose: