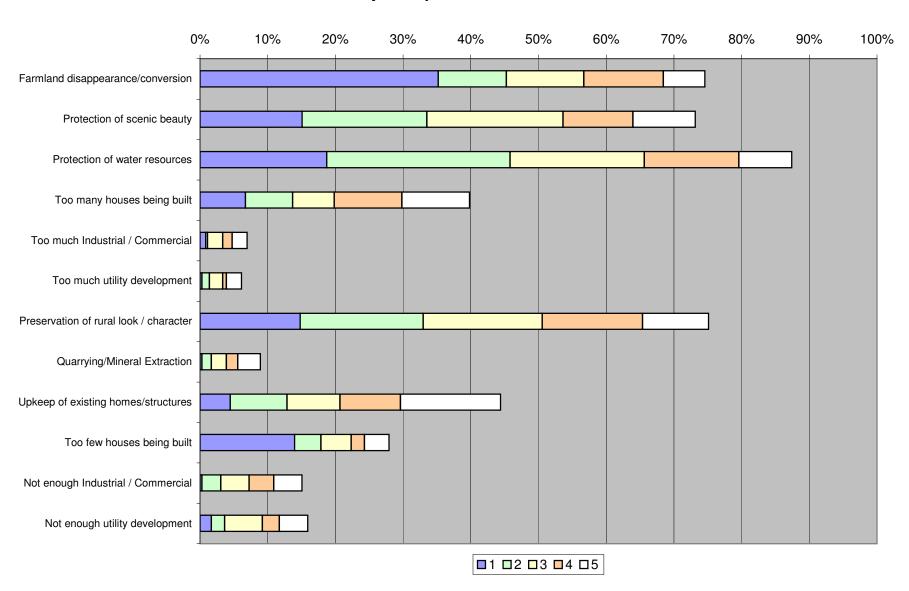

Q1: Residency



#### Q2: How important is it to protect...?



#### Q3: Which transportation modes are most important...?



#### Q4: How important would it be to develop ...?



Q5: Do you agree that ....?



### Rank your top 5 land use issues...



# Q7: "I would be willing to pay tax assessment for PDR."



# Q8: "I would support a town TDR program."





# Q9: I would be willing to limit ability to develop my property...



# Q10: "I'm satisfied with the way the town is developing under present land use regulations."



# Q11: Which types of businesses would you like to see?



# Q12: Business commercial: How should Primrose look in 20 years?



### Q13 How do you want Primrose to look in 20 years?



#### Q14: 3 Most important reasons you live in Primrose: