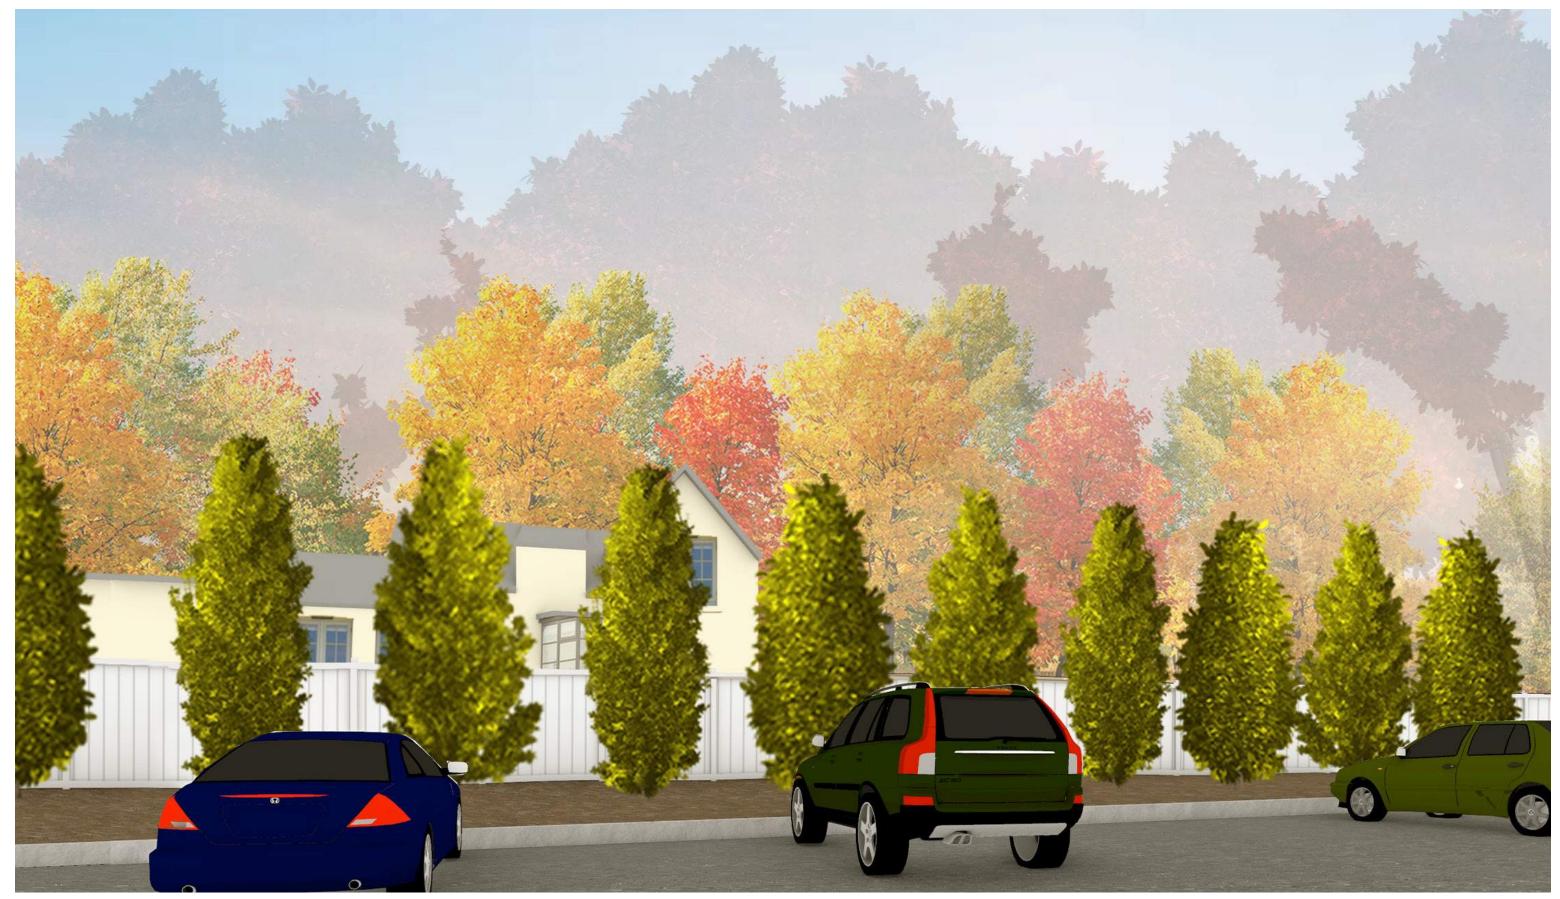

## PROPOSED PARKING AREA MEDWAY MILLS

PLANNING BOARD SITE PLAN REVIEW OWNER: 165 MAIN STREET REALTY TRUST MAY 11, 2021

PERSPECTIVE VIEW FROM DRIVE ARBOR VITAE AT 6 FEET (AT PLANTING)

PERSPECTIVE VIEW FROM DRIVE ARBOR VITAE AT 12 FEET (YEAR 3)

PERSPECTIVE VIEW FROM DRIVE ARBOR VITAE AT 16 FEET (YEAR 5)

PERSPECTIVE VIEW FROM DRIVE ARBOR VITAE AT 22 FEET (YEAR 8)

PERSPECTIVE VIEW FROM DRIVE ARBOR VITAE AT 26 FEET (YEAR 10)

PERSPECTIVE VIEW FROM PARKING AREA ARBOR VITAE AT 6 FEET (AT PLANTING)