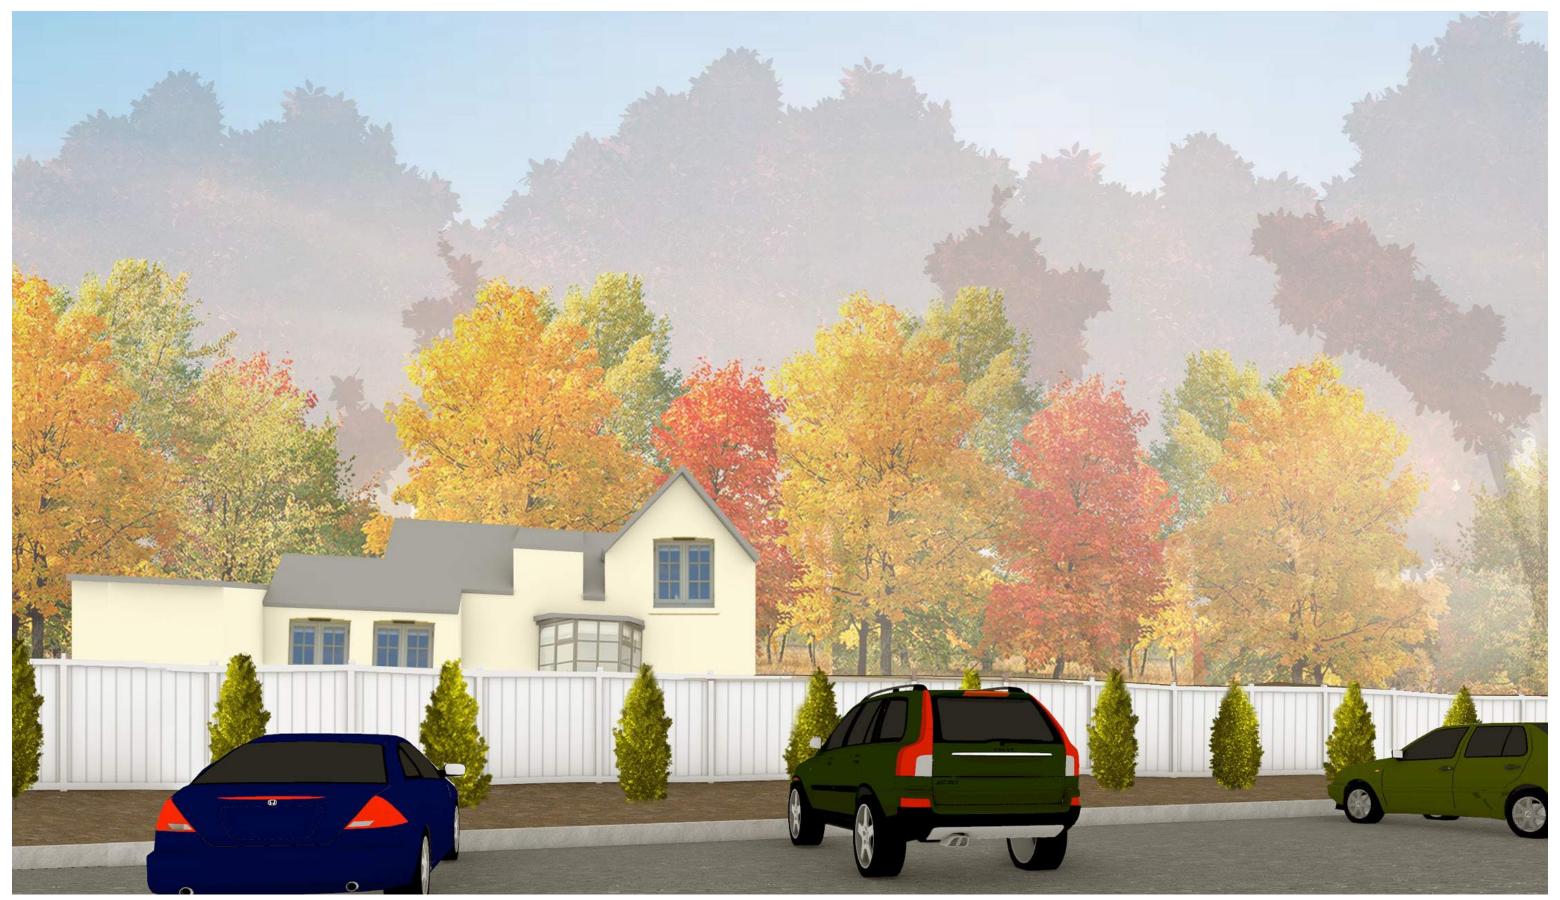

## PROPOSED PARKING AREA MEDWAY MILLS

PLANNING BOARD SITE PLAN REVIEW OWNER: 165 MAIN STREET REALTY TRUST MAY 11, 2021

PERSPECTIVE VIEW FROM DRIVE ARBOR VITAE AT 6 FEET (AT PLANTING)

PERSPECTIVE VIEW FROM DRIVE ARBOR VITAE AT 12 FEET (YEAR 3)

PERSPECTIVE VIEW FROM DRIVE ARBOR VITAE AT 16 FEET (YEAR 5)

PERSPECTIVE VIEW FROM DRIVE ARBOR VITAE AT 22 FEET (YEAR 8)

PERSPECTIVE VIEW FROM DRIVE ARBOR VITAE AT 26 FEET (YEAR 10)

PERSPECTIVE VIEW FROM PARKING AREA ARBOR VITAE AT 6 FEET (AT PLANTING)