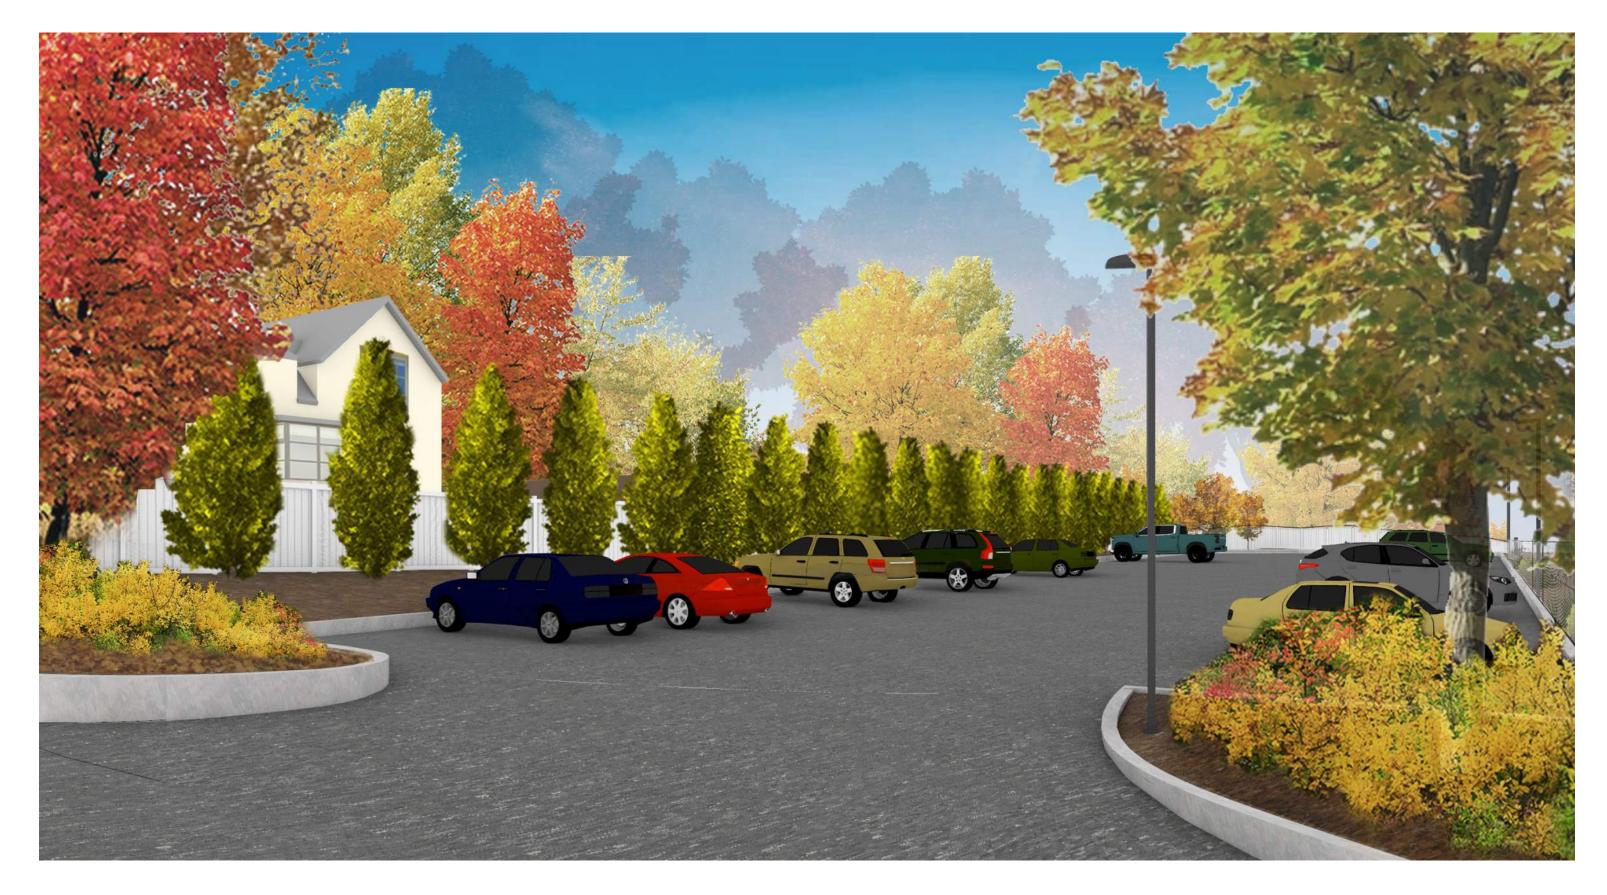

PERSPECTIVE VIEW FROM DRIVE ARBOR VITAE AT 16 FEET (YEAR 5)

PERSPECTIVE VIEW FROM DRIVE ARBOR VITAE AT 22 FEET (YEAR 8)

PERSPECTIVE VIEW FROM DRIVE ARBOR VITAE AT 26 FEET (YEAR 10)

PERSPECTIVE VIEW FROM PARKING AREA ARBOR VITAE AT 6 FEET (AT PLANTING)