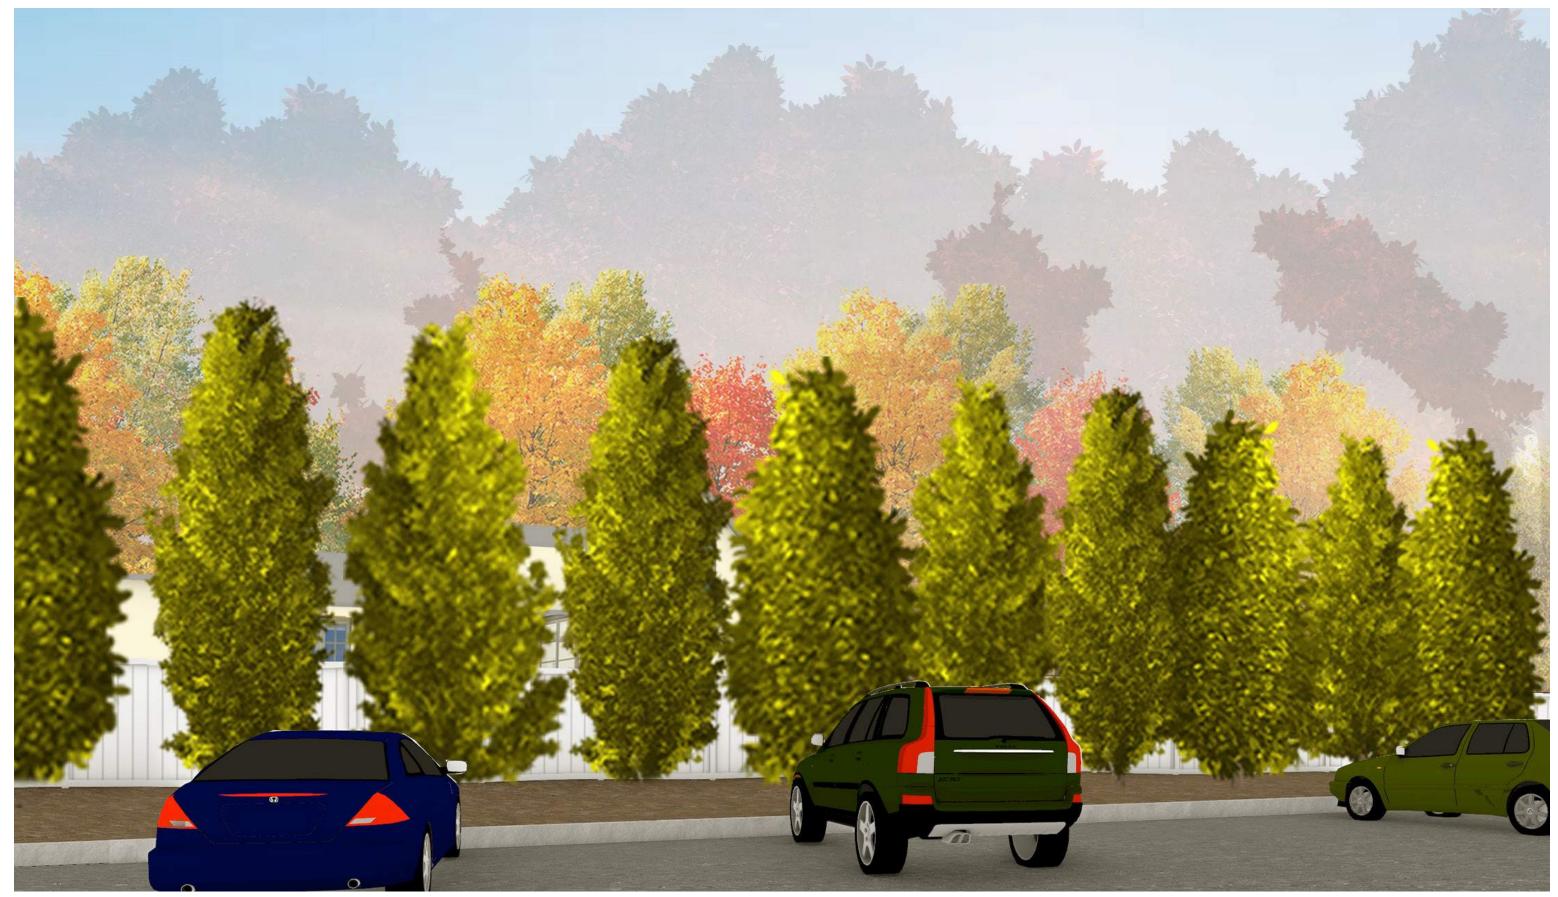

PERSPECTIVE VIEW FROM DRIVE ARBOR VITAE AT 16 FEET (YEAR 5)

PERSPECTIVE VIEW FROM DRIVE ARBOR VITAE AT 22 FEET (YEAR 8)

PERSPECTIVE VIEW FROM DRIVE ARBOR VITAE AT 26 FEET (YEAR 10)

PERSPECTIVE VIEW FROM PARKING AREA ARBOR VITAE AT 6 FEET (AT PLANTING)

PERSPECTIVE VIEW FROM PARKING AREA ARBOR VITAE AT 12 FEET (YEAR 3)

PERSPECTIVE VIEW FROM PARKING AREA ARBOR VITAE AT 16 FEET YEAR 5

PERSPECTIVE VIEW FROM PARKING AREA ARBOR VITAE AT 22 FEET (YEAR 8)

PERSPECTIVE VIEW FROM PARKING AREA ARBOR VITAE AT 26 FEET (YEAR 10)