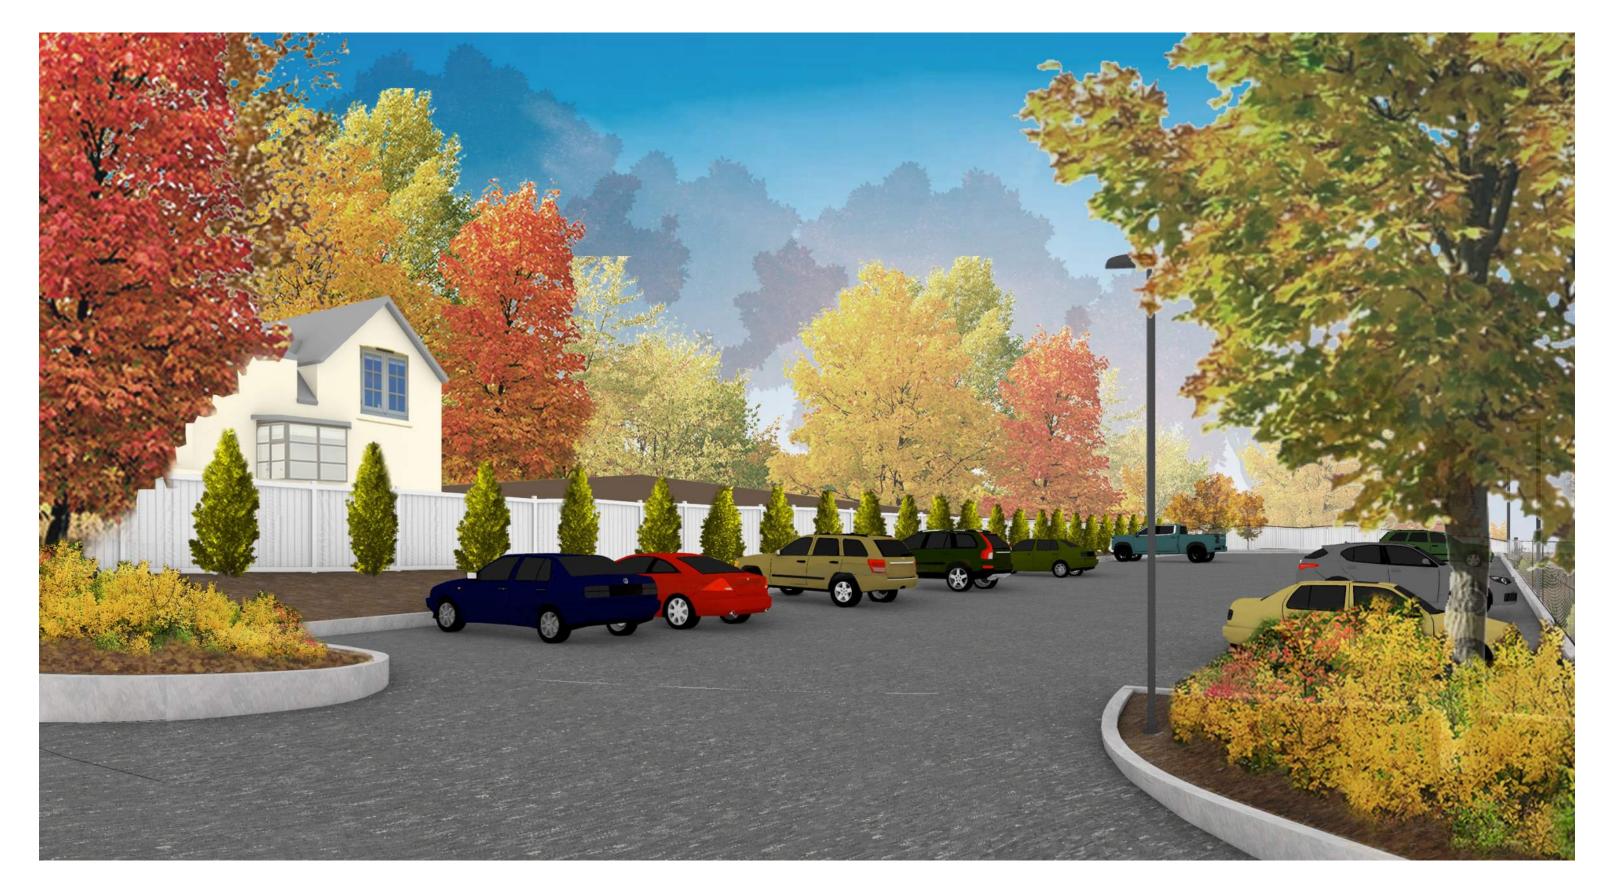

## PROPOSED PARKING AREA MEDWAY MILLS

PLANNING BOARD SITE PLAN REVIEW OWNER: 165 MAIN STREET REALTY TRUST MAY 11, 2021

PERSPECTIVE VIEW FROM DRIVE ARBOR VITAE AT 6 FEET (AT PLANTING)

PERSPECTIVE VIEW FROM DRIVE ARBOR VITAE AT 12 FEET (YEAR 3)

PERSPECTIVE VIEW FROM DRIVE ARBOR VITAE AT 16 FEET (YEAR 5)

PERSPECTIVE VIEW FROM DRIVE ARBOR VITAE AT 22 FEET (YEAR 8)

PERSPECTIVE VIEW FROM DRIVE ARBOR VITAE AT 26 FEET (YEAR 10)

PERSPECTIVE VIEW FROM PARKING AREA ARBOR VITAE AT 6 FEET (AT PLANTING)