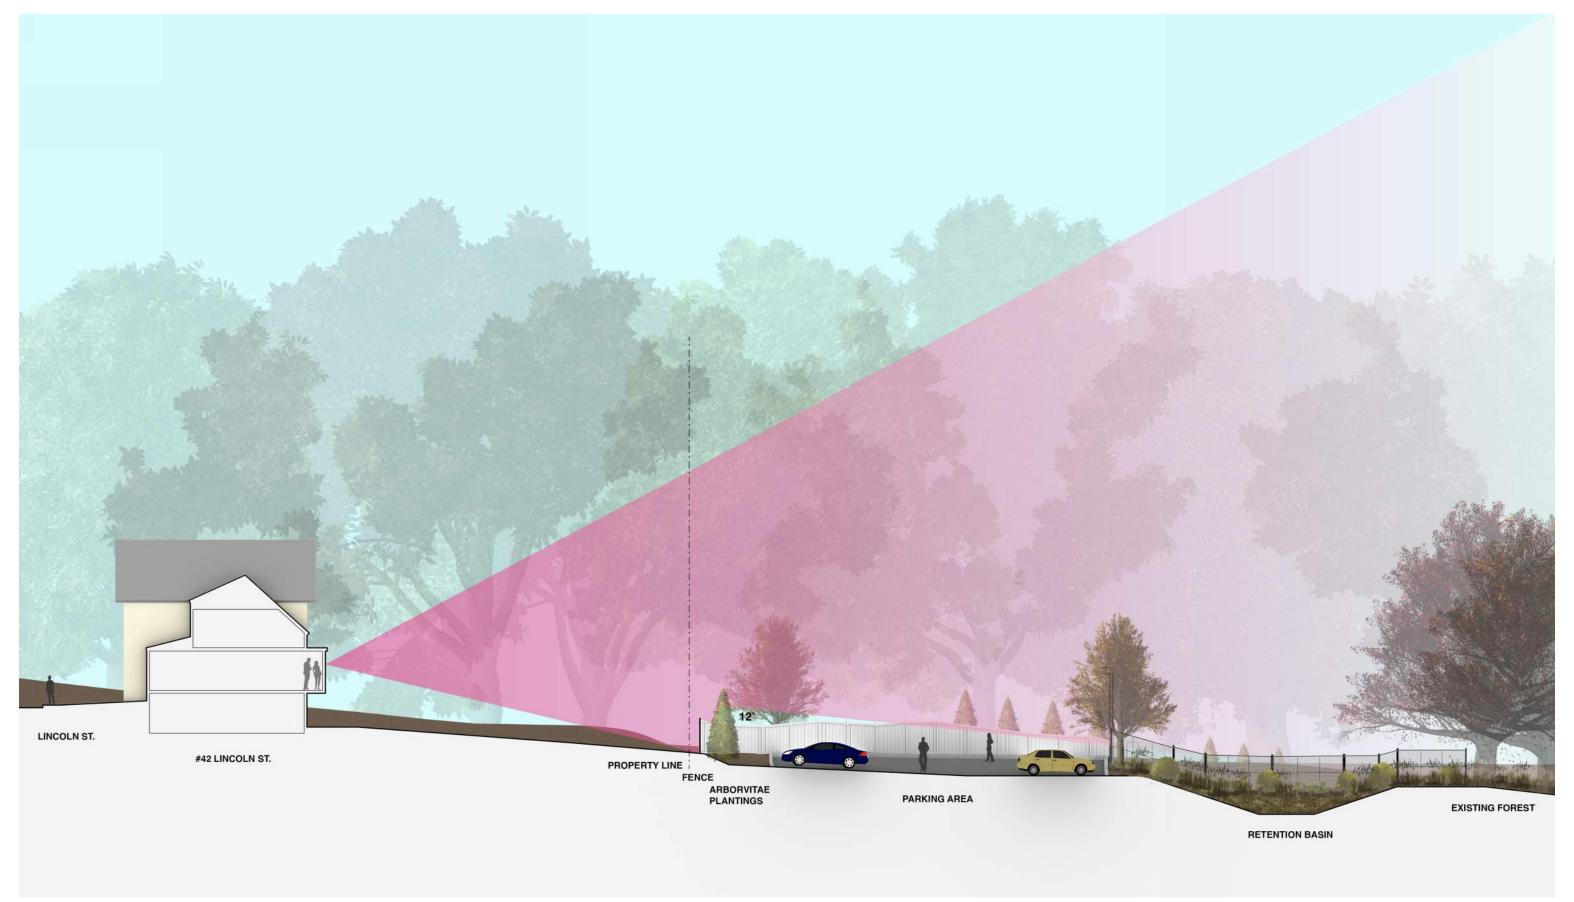

## PROPOSED PARKING AREA MEDWAY MILLS

PLANNING BOARD SITE PLAN REVIEW OWNER: 165 MAIN STREET REALTY TRUST MAY 11, 2021

PERSPECTIVE VIEW FROM DRIVE ARBOR VITAE AT 6 FEET (AT PLANTING)

PERSPECTIVE VIEW FROM DRIVE ARBOR VITAE AT 12 FEET (YEAR 3)