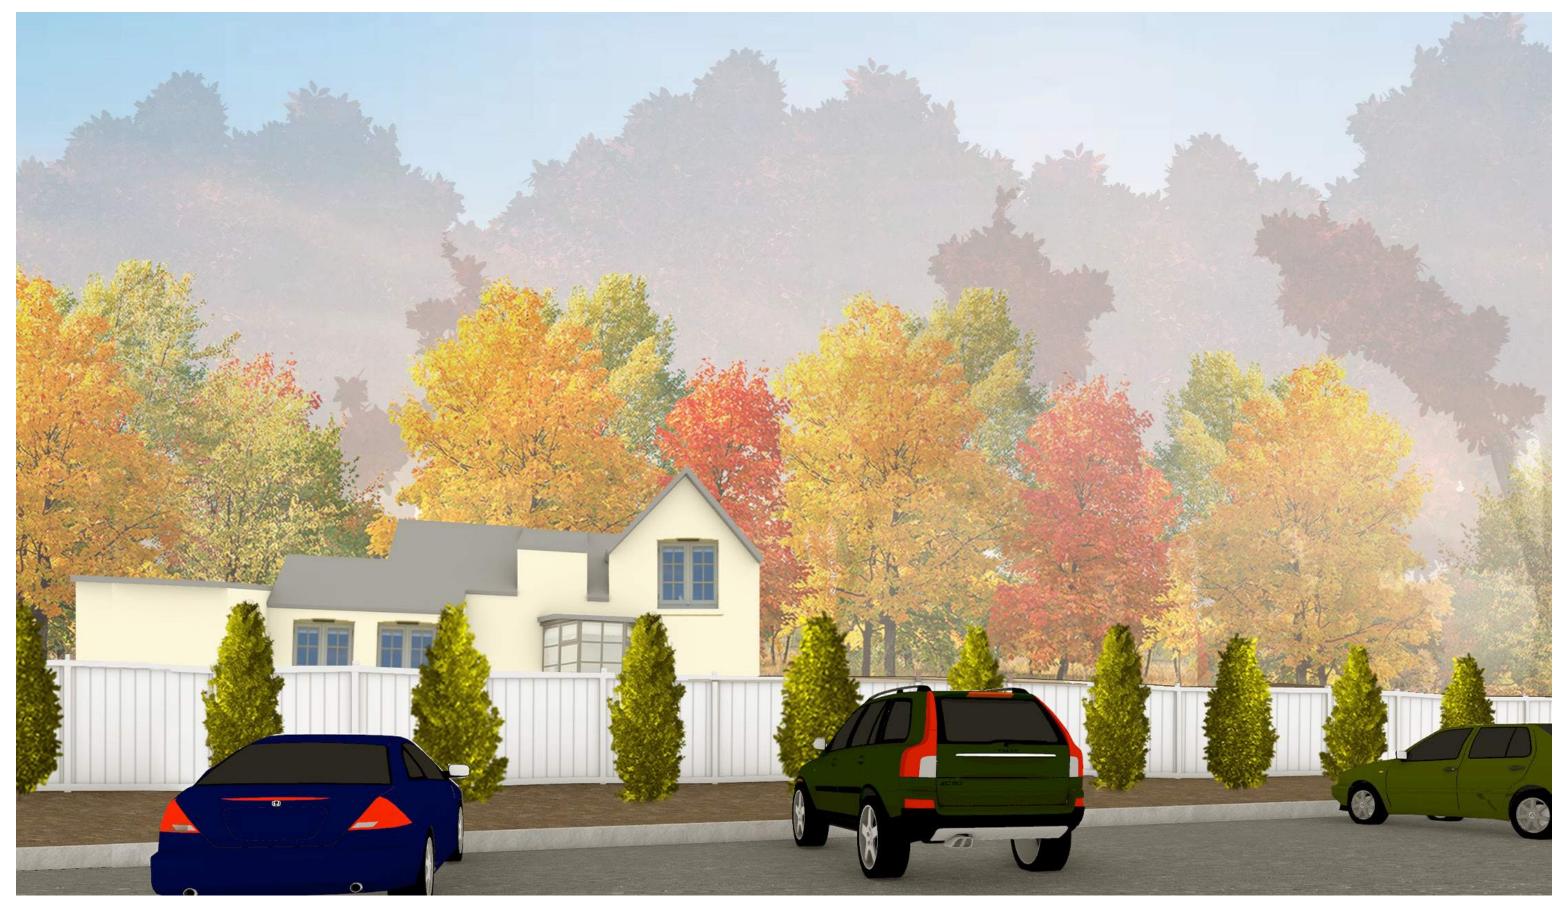

PERSPECTIVE VIEW FROM DRIVE ARBOR VITAE AT 16 FEET (YEAR 5)

PERSPECTIVE VIEW FROM DRIVE ARBOR VITAE AT 22 FEET (YEAR 8)

PERSPECTIVE VIEW FROM DRIVE ARBOR VITAE AT 26 FEET (YEAR 10)

PERSPECTIVE VIEW FROM PARKING AREA ARBOR VITAE AT 6 FEET (AT PLANTING)