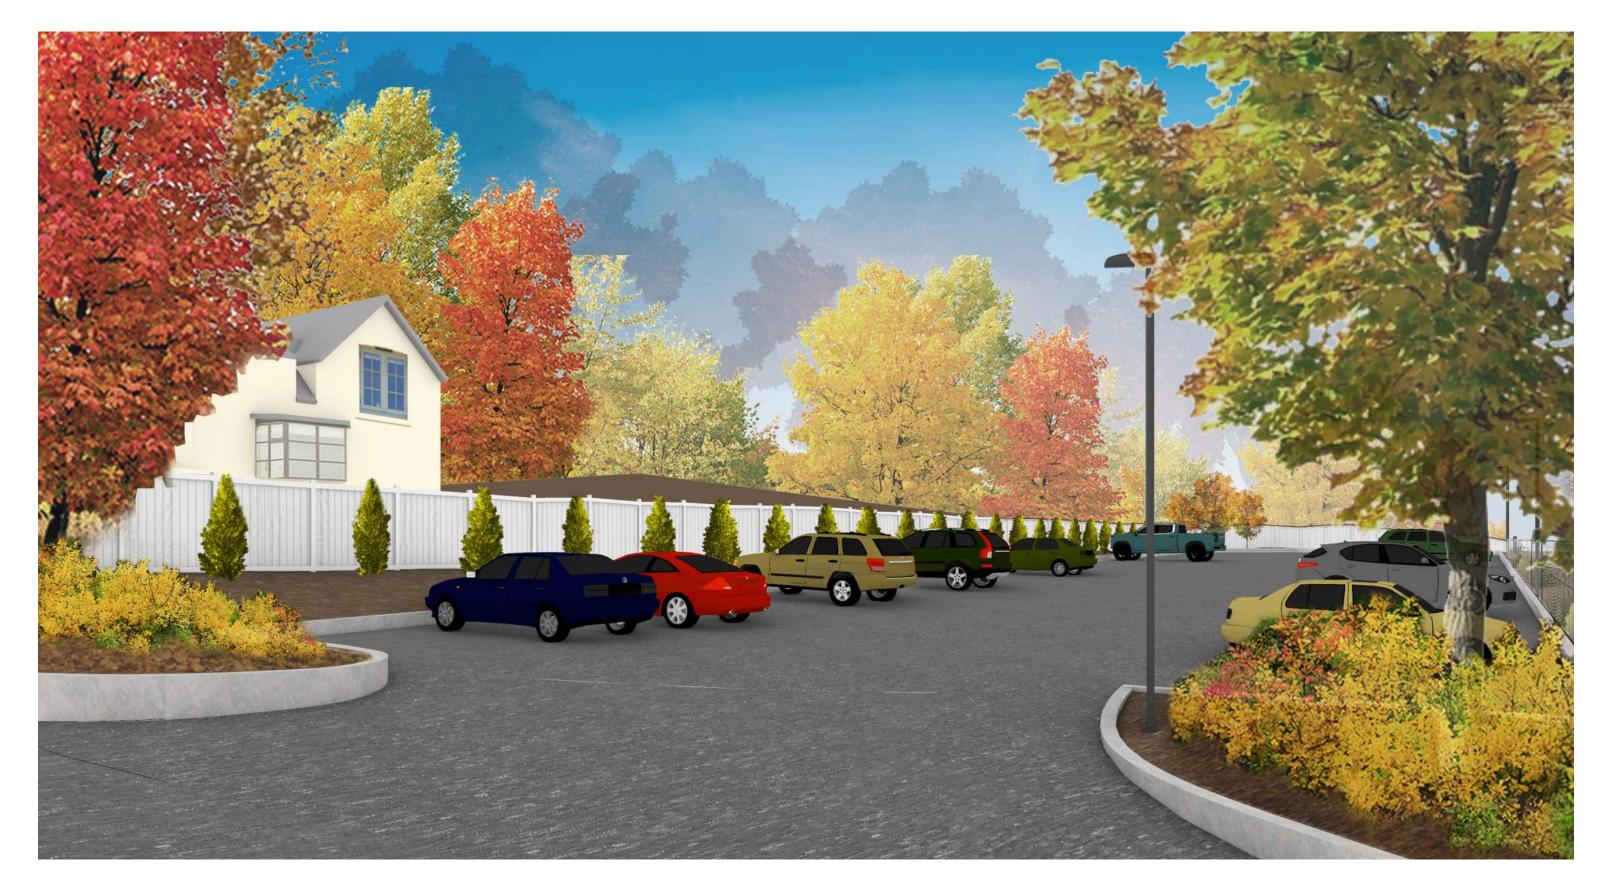

## PROPOSED PARKING AREA MEDWAY MILLS

PLANNING BOARD SITE PLAN REVIEW OWNER: 165 MAIN STREET REALTY TRUST MAY 11, 2021

PERSPECTIVE VIEW FROM DRIVE ARBOR VITAE AT 6 FEET (AT PLANTING)

PERSPECTIVE VIEW FROM DRIVE ARBOR VITAE AT 12 FEET (YEAR 3)