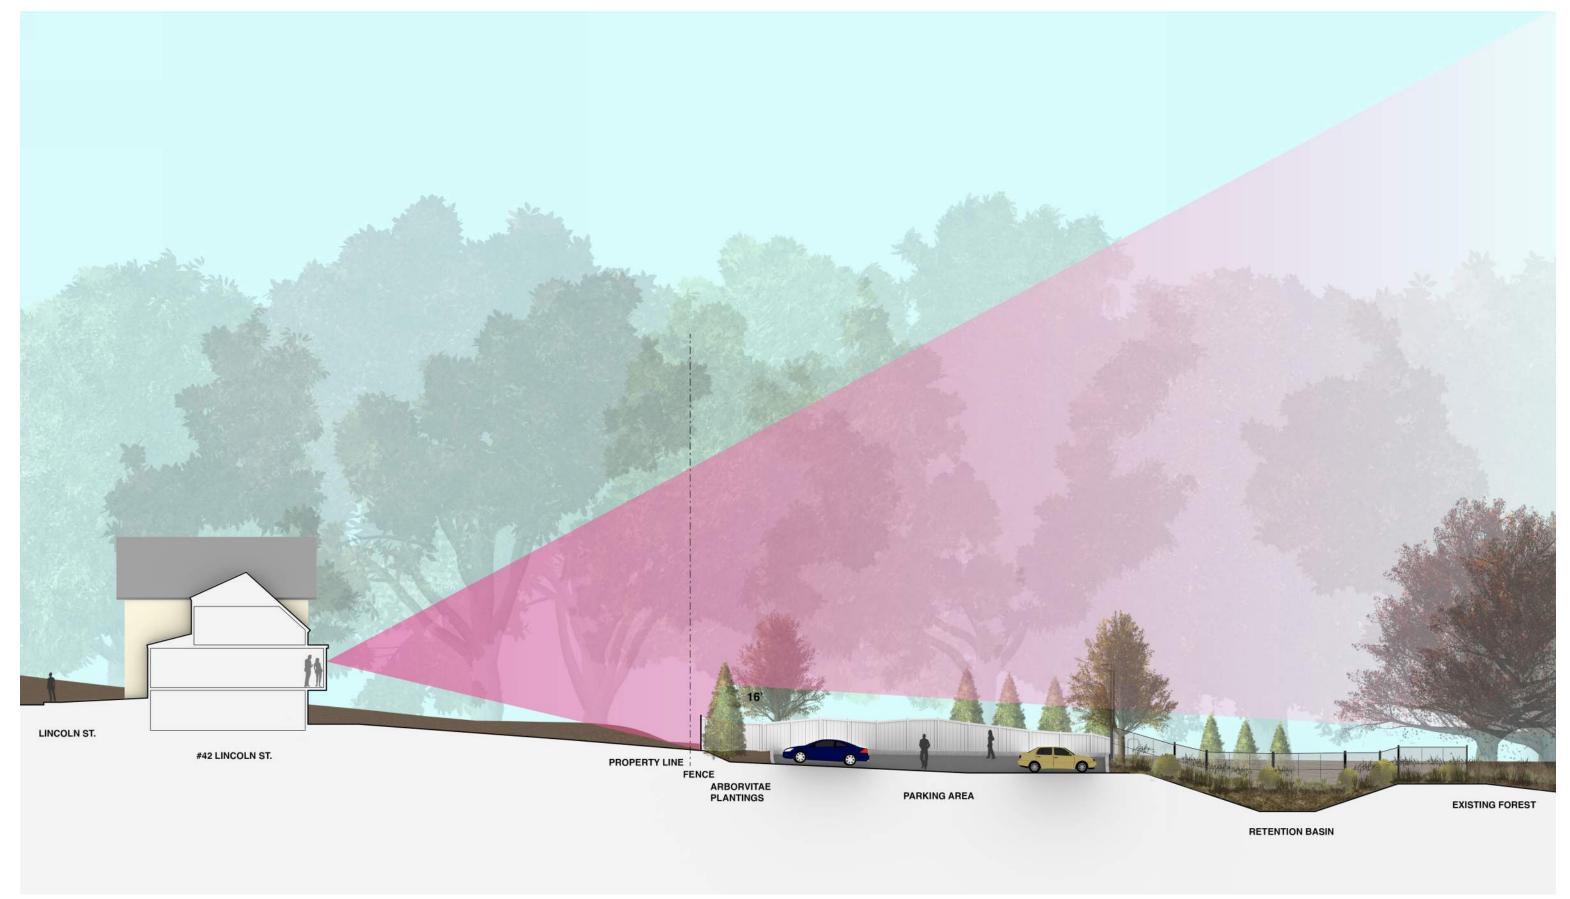

PERSPECTIVE VIEW FROM DRIVE ARBOR VITAE AT 16 FEET (YEAR 5)

PERSPECTIVE VIEW FROM DRIVE ARBOR VITAE AT 22 FEET (YEAR 8)

PERSPECTIVE VIEW FROM DRIVE ARBOR VITAE AT 26 FEET (YEAR 10)

PERSPECTIVE VIEW FROM PARKING AREA ARBOR VITAE AT 6 FEET (AT PLANTING)