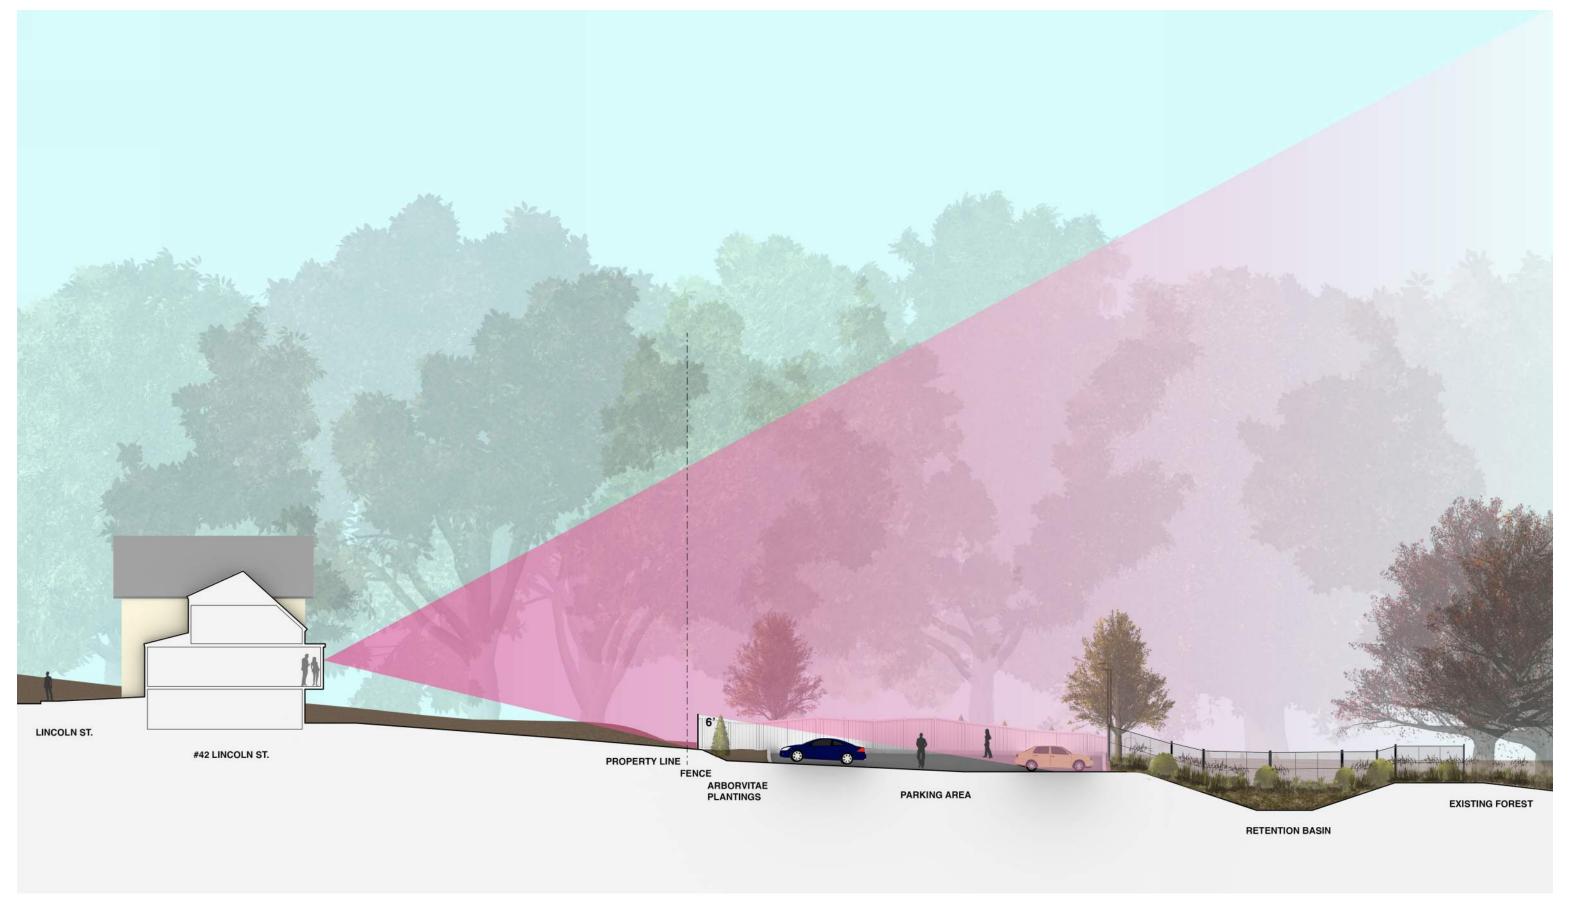

## PROPOSED PARKING AREA MEDWAY MILLS

PLANNING BOARD SITE PLAN REVIEW OWNER: 165 MAIN STREET REALTY TRUST MAY 11, 2021

PERSPECTIVE VIEW FROM DRIVE ARBOR VITAE AT 6 FEET (AT PLANTING)

PERSPECTIVE VIEW FROM DRIVE ARBOR VITAE AT 12 FEET (YEAR 3)