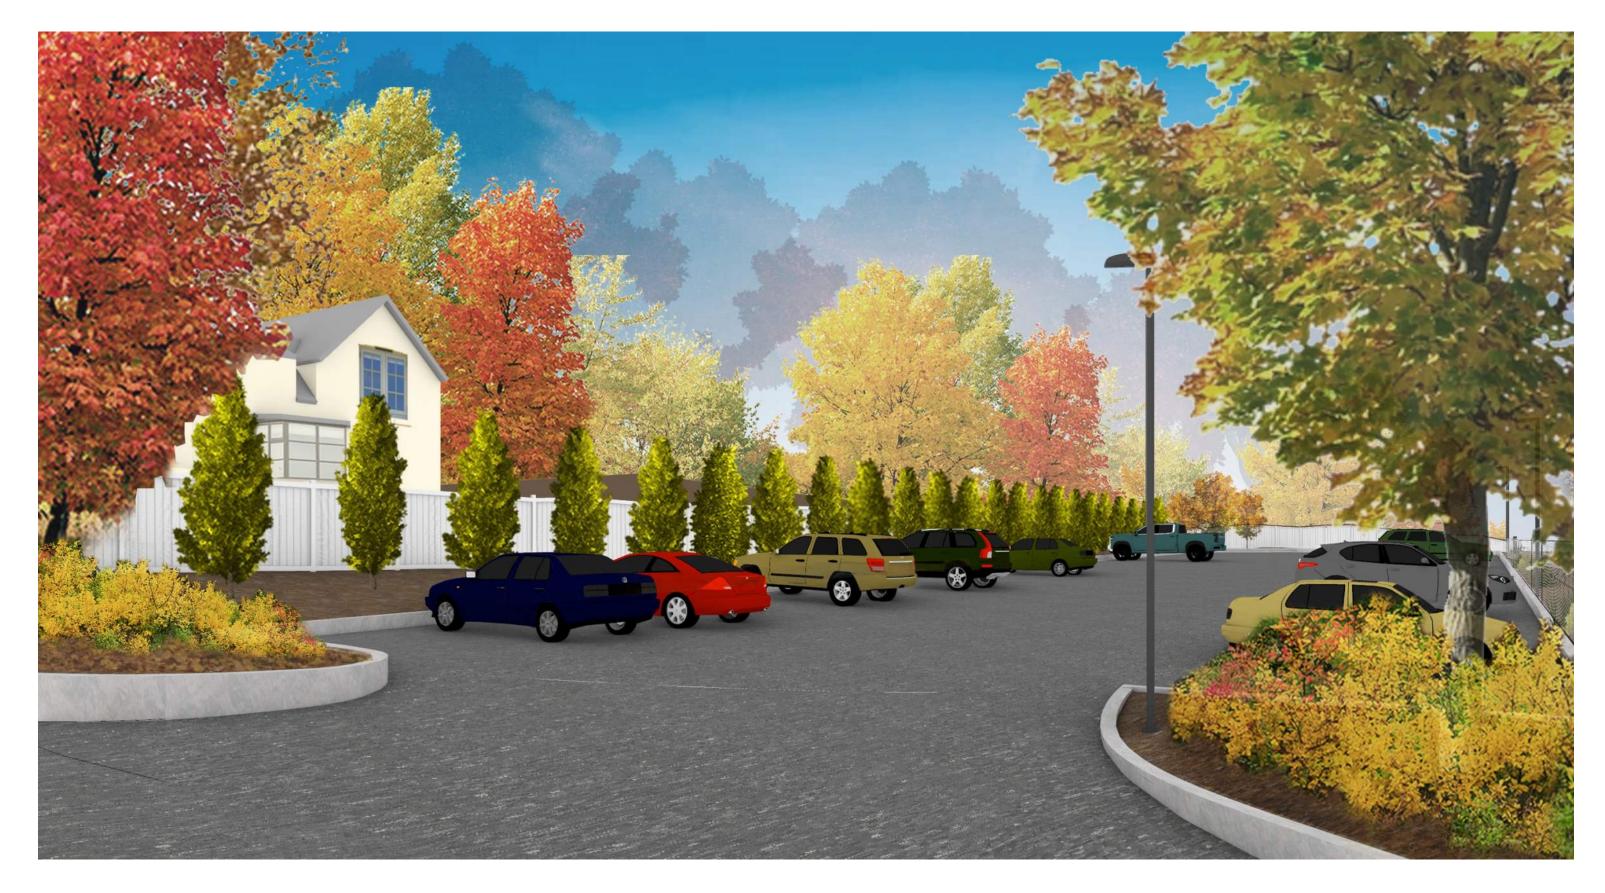

PERSPECTIVE VIEW FROM DRIVE ARBOR VITAE AT 16 FEET (YEAR 5)

PERSPECTIVE VIEW FROM DRIVE ARBOR VITAE AT 22 FEET (YEAR 8)

PERSPECTIVE VIEW FROM DRIVE ARBOR VITAE AT 26 FEET (YEAR 10)

PERSPECTIVE VIEW FROM PARKING AREA ARBOR VITAE AT 6 FEET (AT PLANTING)