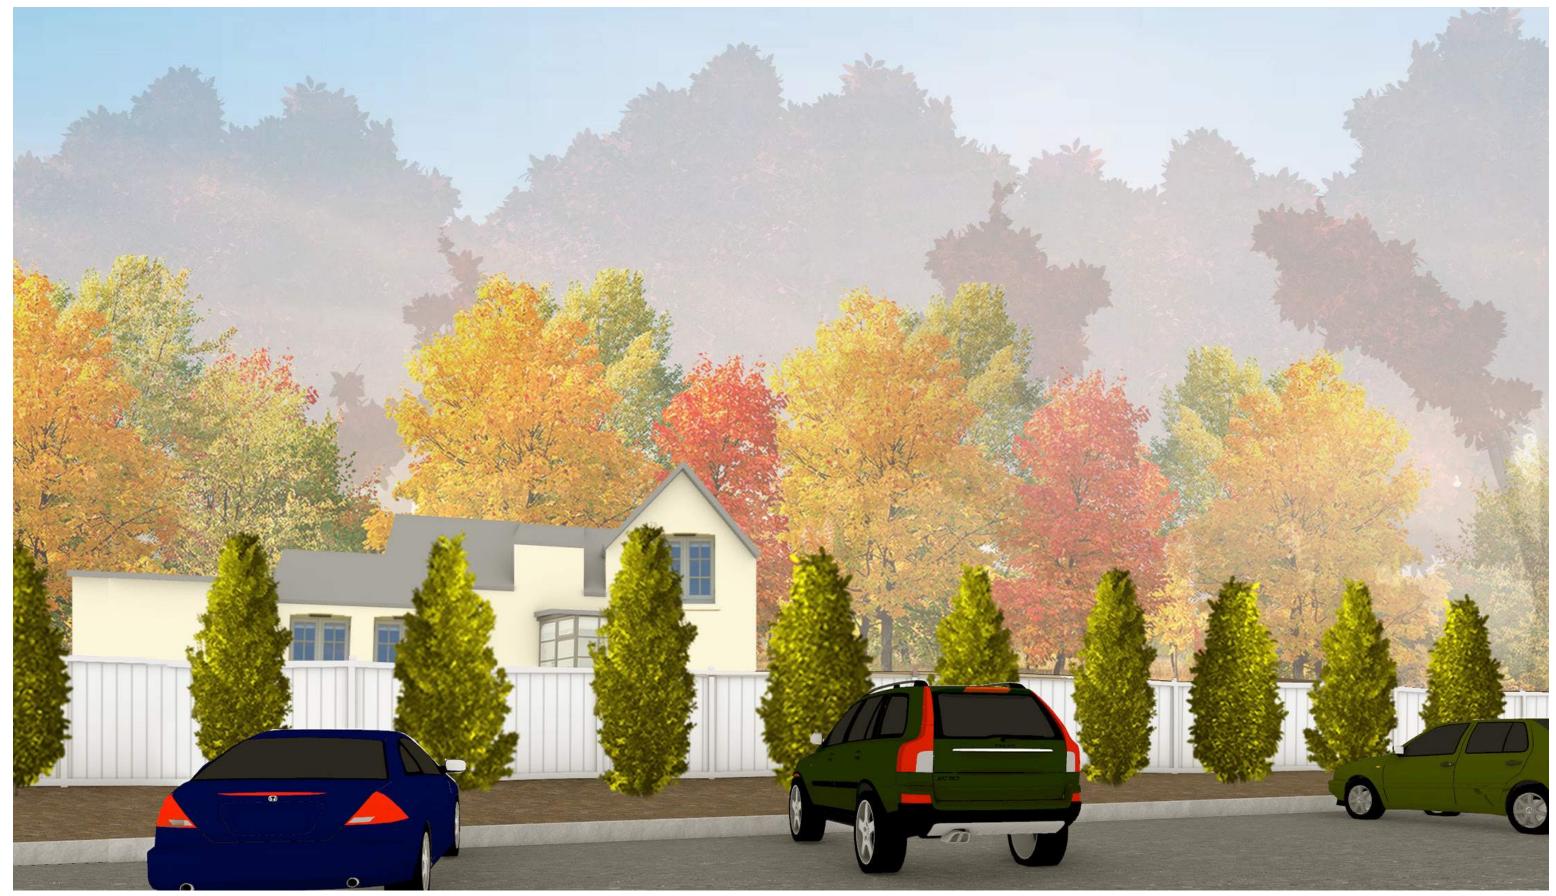

PERSPECTIVE VIEW FROM DRIVE ARBOR VITAE AT 16 FEET (YEAR 5)

PERSPECTIVE VIEW FROM DRIVE ARBOR VITAE AT 22 FEET (YEAR 8)

PERSPECTIVE VIEW FROM DRIVE ARBOR VITAE AT 26 FEET (YEAR 10)

PERSPECTIVE VIEW FROM PARKING AREA ARBOR VITAE AT 6 FEET (AT PLANTING)