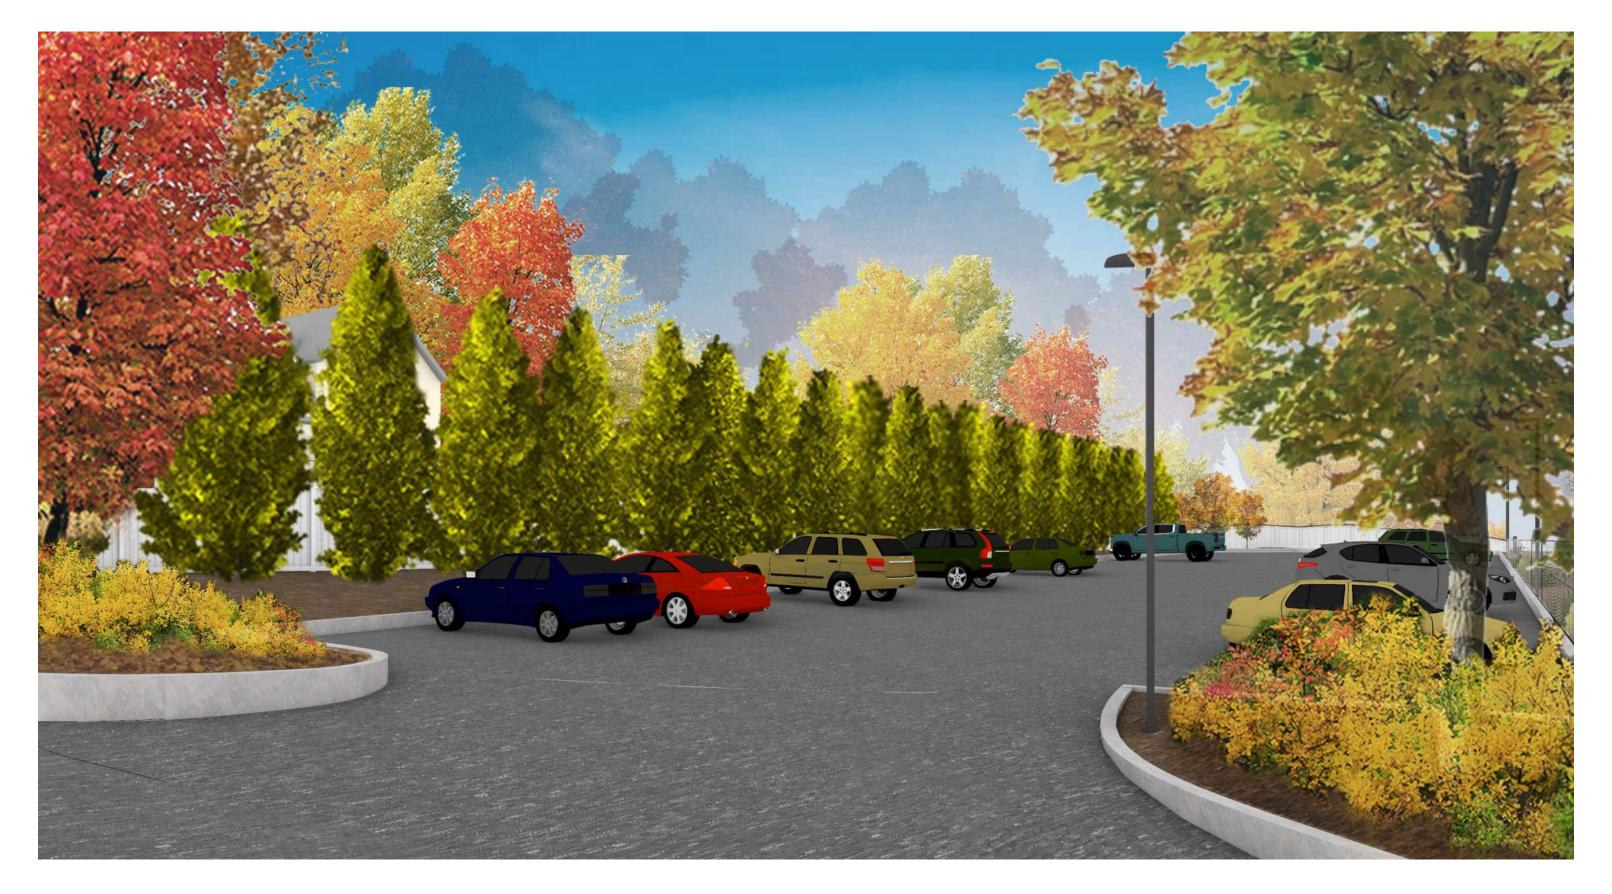

## PROPOSED PARKING AREA MEDWAY MILLS

PLANNING BOARD SITE PLAN REVIEW OWNER: 165 MAIN STREET REALTY TRUST MAY 11, 2021

PERSPECTIVE VIEW FROM DRIVE ARBOR VITAE AT 6 FEET (AT PLANTING)

PERSPECTIVE VIEW FROM DRIVE ARBOR VITAE AT 12 FEET (YEAR 3)