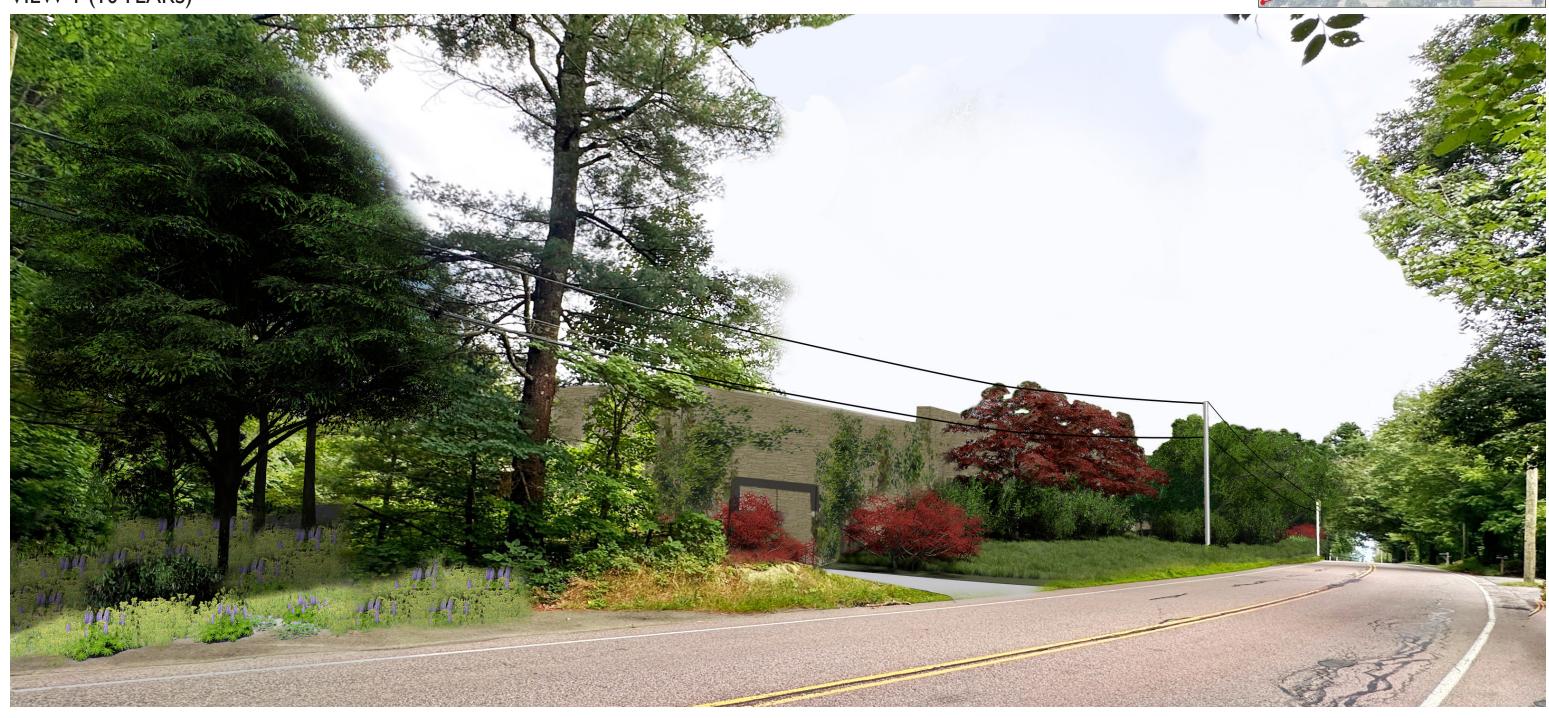

# **SECTION B-B**

VIEW I (EXISTING)

VIEW I (TIME OF PLANTING)

VIEW I (5 YEARS)

VIEW I (I0YEARS)

VIEW 2 (EXISTING)

VIEW 2 (TIME OF PLANTING)

MEDWAY GRID BATTERY ENERGY STORAGE SYSTEM