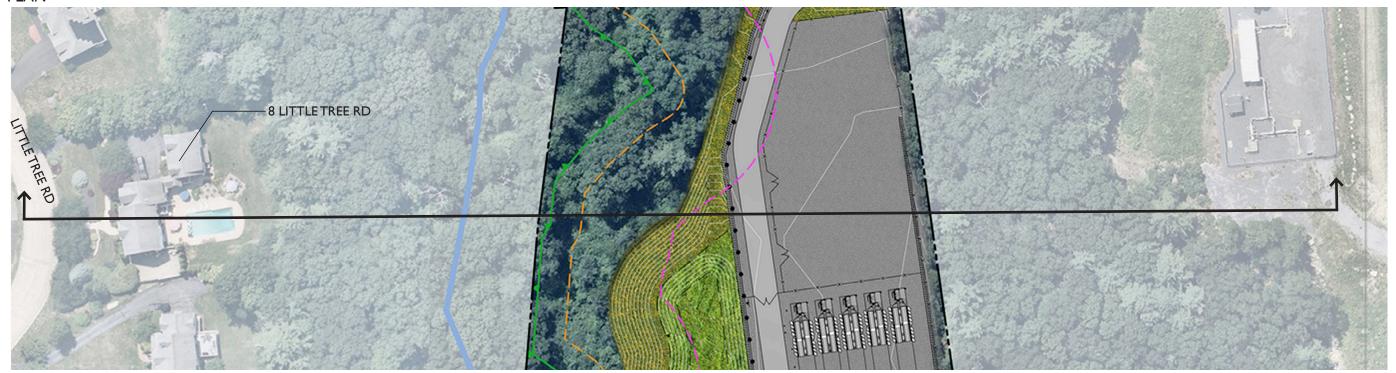

# MEDWAY GRID BATTERY ENERGY STORAGE SYSTEM

MEDWAY, MA JULY 2024







# PLAN



# SECTION A-A



# PLAN



# **SECTION B-B**





VIEW I (EXISTING)





VIEW I (TIME OF PLANTING)





VIEW I (5 YEARS)





VIEW I (I0YEARS)





VIEW 2 (EXISTING)





VIEW 2 (TIME OF PLANTING)



MEDWAY GRID BATTERY ENERGY STORAGE SYSTEM



VIEW 2 (5 YEARS)



MEDWAY GRID BATTERY ENERGY STORAGE SYSTEM



VIEW 2 (I0YEARS)



MEDWAY GRID BATTERY ENERGY STORAGE SYSTEM



VIEW 3 (EXISTING)





VIEW 3 (TIME OF PLANTING)



MEDWAY GRID BATTERY ENERGY STORAGE SYSTEM



VIEW 3 (5 YEARS)



MEDWAY GRID BATTERY ENERGY STORAGE SYSTEM



VIEW 3 (I0YEARS)



MEDWAY GRID BATTERY ENERGY STORAGE SYSTEM



VIEW 4 (EXISTING)





MEDWAY GRID BATTERY ENERGY STORAGE SYSTEM



MEDWAY GRID BATTERY ENERGY STORAGE SYSTEM



MEDWAY GRID BATTERY ENERGY STORAGE SYSTEM