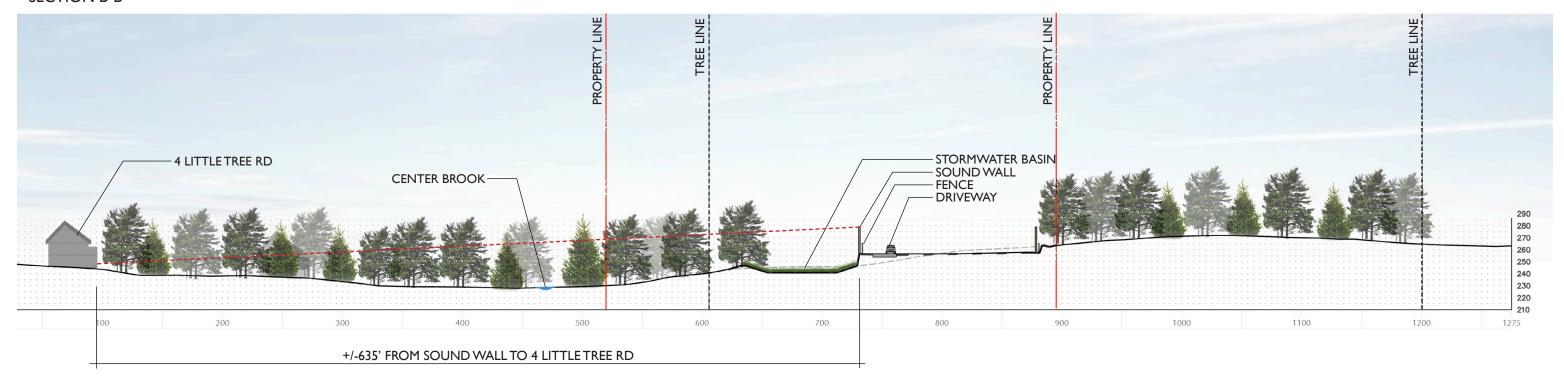

# **SECTION B-B**

VIEW I (EXISTING)

VIEW I (TIME OF PLANTING)

VIEW I (5 YEARS)

VIEW I (I0YEARS)

VIEW 2 (EXISTING)

VIEW 2 (TIME OF PLANTING)

MEDWAY GRID BATTERY ENERGY STORAGE SYSTEM