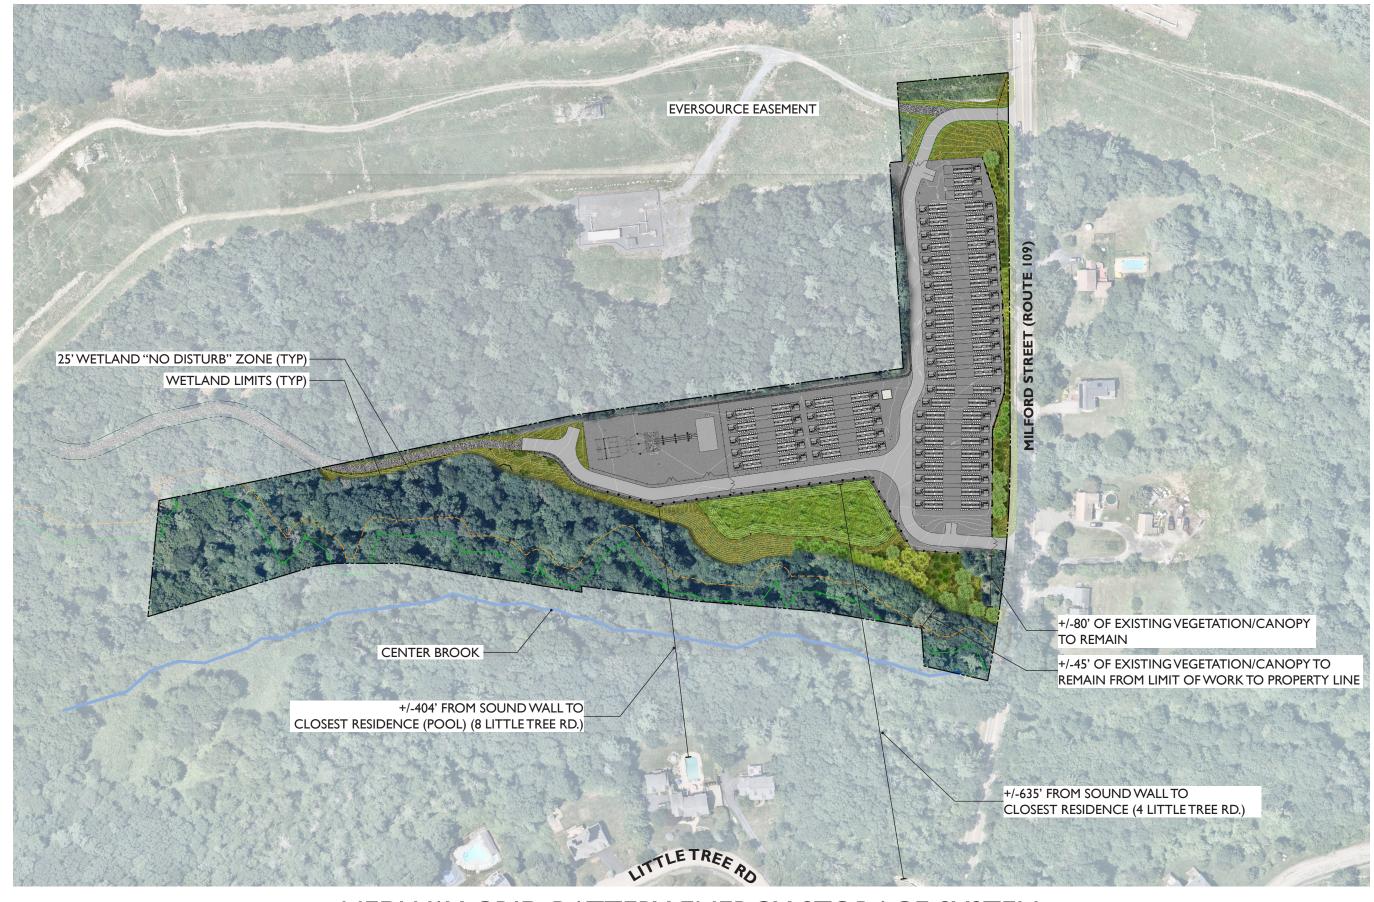

# MEDWAY GRID BATTERY ENERGY STORAGE SYSTEM

MEDWAY, MA JULY 2024







# PLAN



# SECTION A-A



# PLAN



# **SECTION B-B**





VIEW I (EXISTING)





VIEW I (TIME OF PLANTING)





VIEW I (5 YEARS)





VIEW I (I0YEARS)





VIEW 2 (EXISTING)





VIEW 2 (TIME OF PLANTING)



MEDWAY GRID BATTERY ENERGY STORAGE SYSTEM



VIEW 2 (5 YEARS)



MEDWAY GRID BATTERY ENERGY STORAGE SYSTEM



VIEW 2 (I0YEARS)



MEDWAY GRID BATTERY ENERGY STORAGE SYSTEM



VIEW 3 (EXISTING)





VIEW 3 (TIME OF PLANTING)



MEDWAY GRID BATTERY ENERGY STORAGE SYSTEM



VIEW 3 (5 YEARS)



MEDWAY GRID BATTERY ENERGY STORAGE SYSTEM



VIEW 3 (I0YEARS)



MEDWAY GRID BATTERY ENERGY STORAGE SYSTEM



VIEW 4 (EXISTING)





MEDWAY GRID BATTERY ENERGY STORAGE SYSTEM



MEDWAY GRID BATTERY ENERGY STORAGE SYSTEM



MEDWAY GRID BATTERY ENERGY STORAGE SYSTEM