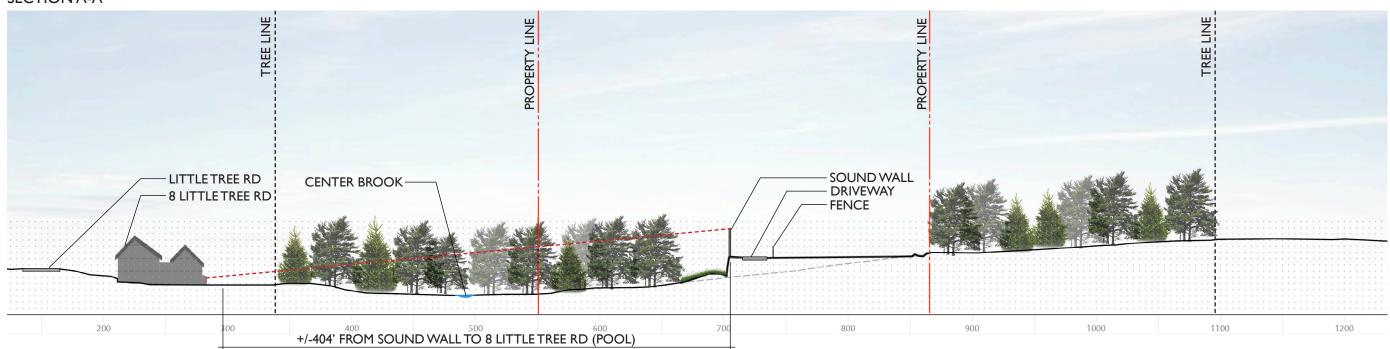

# MEDWAY GRID BATTERY ENERGY STORAGE SYSTEM

MEDWAY, MA JULY 2024







# PLAN



# SECTION A-A



# PLAN



# **SECTION B-B**





VIEW I (EXISTING)





VIEW I (TIME OF PLANTING)





VIEW I (5 YEARS)





VIEW I (I0YEARS)





VIEW 2 (EXISTING)





VIEW 2 (TIME OF PLANTING)



MEDWAY GRID BATTERY ENERGY STORAGE SYSTEM



VIEW 2 (5 YEARS)



MEDWAY GRID BATTERY ENERGY STORAGE SYSTEM



VIEW 2 (I0YEARS)



MEDWAY GRID BATTERY ENERGY STORAGE SYSTEM



VIEW 3 (EXISTING)





VIEW 3 (TIME OF PLANTING)



MEDWAY GRID BATTERY ENERGY STORAGE SYSTEM



VIEW 3 (5 YEARS)



MEDWAY GRID BATTERY ENERGY STORAGE SYSTEM



VIEW 3 (I0YEARS)



MEDWAY GRID BATTERY ENERGY STORAGE SYSTEM



VIEW 4 (EXISTING)





MEDWAY GRID BATTERY ENERGY STORAGE SYSTEM



MEDWAY GRID BATTERY ENERGY STORAGE SYSTEM



MEDWAY GRID BATTERY ENERGY STORAGE SYSTEM