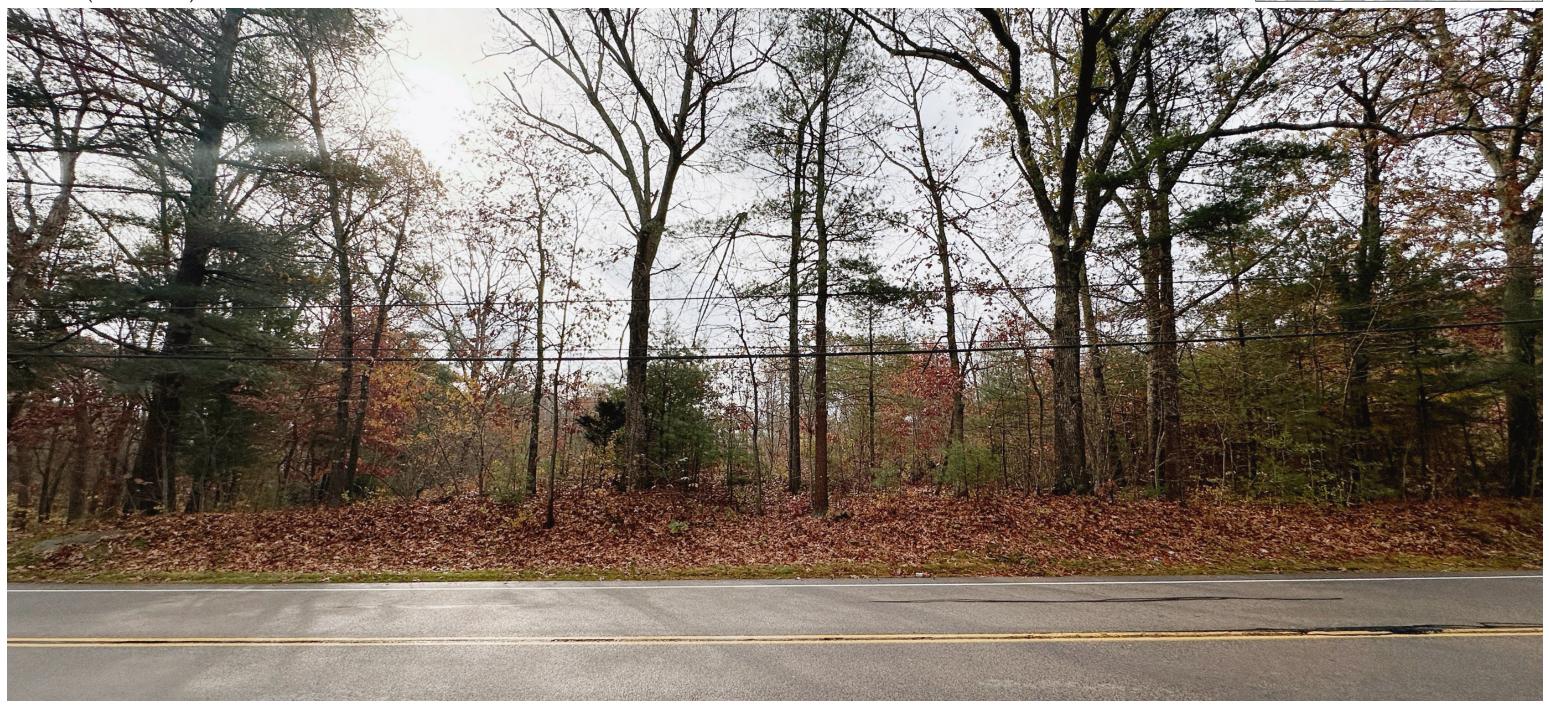

# **SECTION B-B**

VIEW I (EXISTING)

VIEW I (TIME OF PLANTING)

VIEW I (5 YEARS)

VIEW I (I0YEARS)

VIEW 2 (EXISTING)

VIEW 2 (TIME OF PLANTING)

MEDWAY GRID BATTERY ENERGY STORAGE SYSTEM