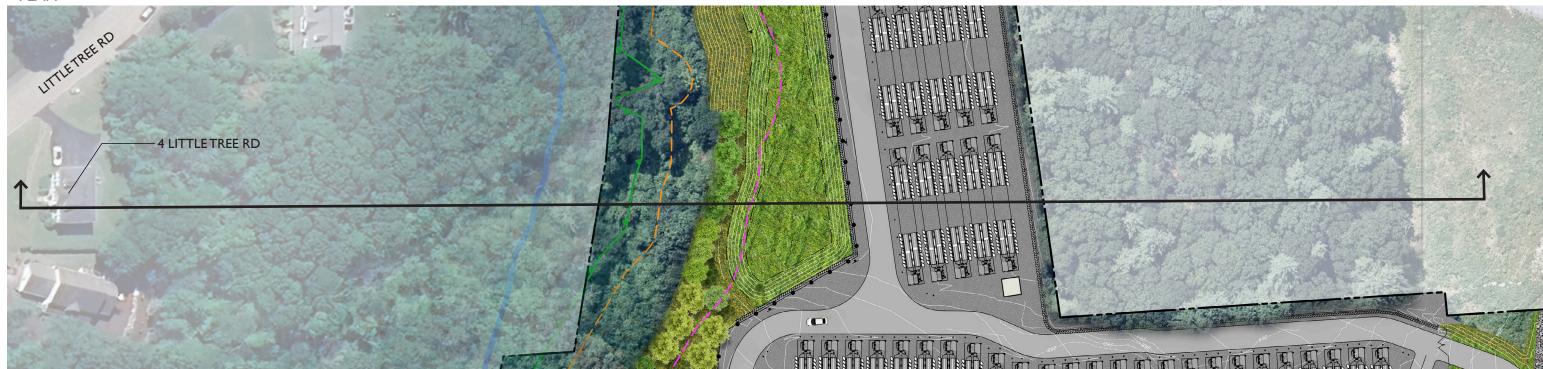

# **SECTION B-B**

VIEW I (EXISTING)

VIEW I (TIME OF PLANTING)

VIEW I (5 YEARS)

VIEW I (I0YEARS)

VIEW 2 (EXISTING)

VIEW 2 (TIME OF PLANTING)

MEDWAY GRID BATTERY ENERGY STORAGE SYSTEM