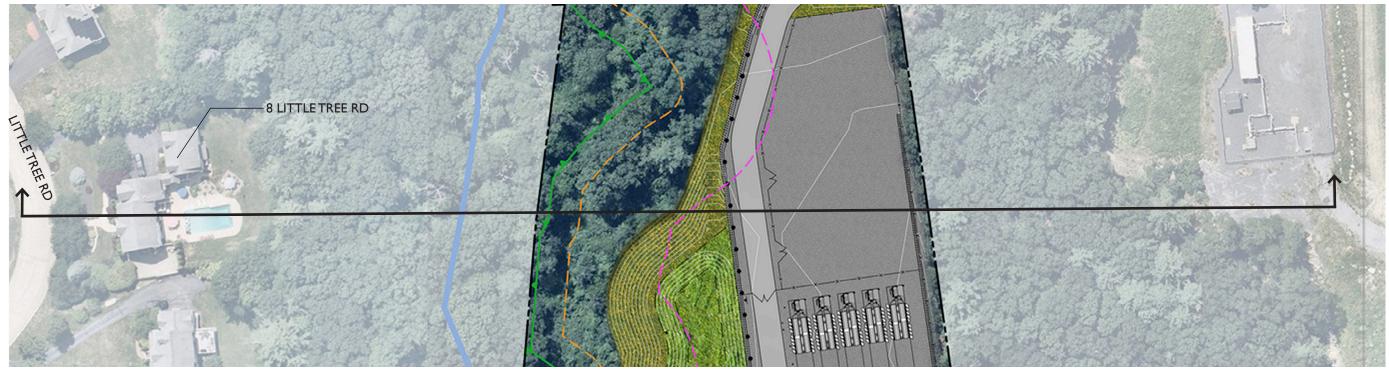

### LANGAN

+/-635' FROM SOUND WALL TO CLOSEST RESIDENCE (4 LITTLE TREE RD.)

+/-45' OF EXISTING VEGETATION/CANOPY TO REMAIN FROM LIMIT OF WORK TO PROPERTY LINE

+/-80' OF EXISTING VEGETATION/CANOPY TO REMAIN