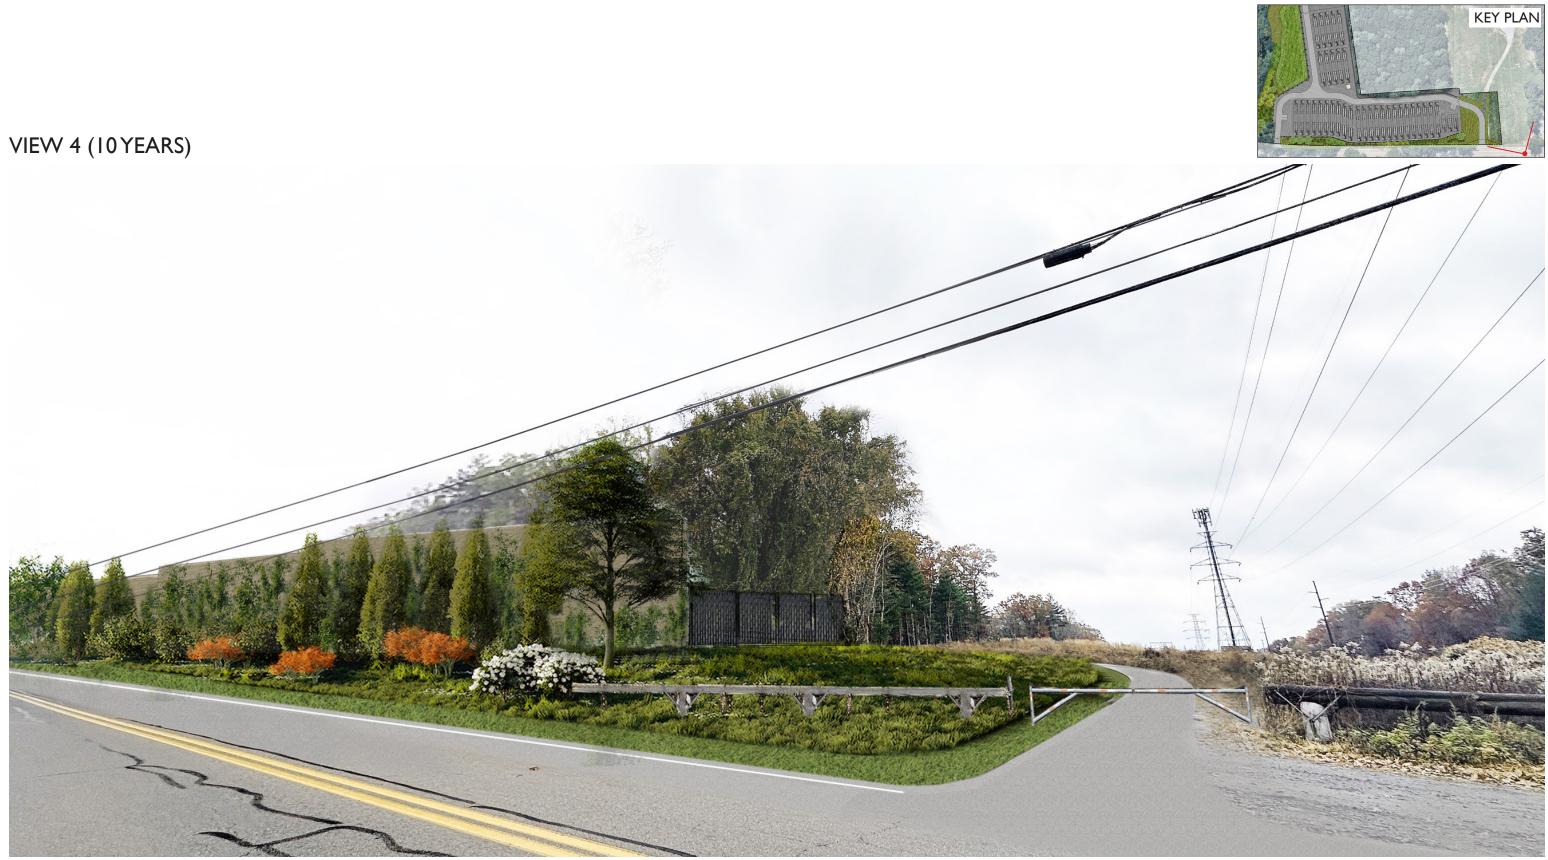

RD.)

+/-45' OF EXISTING VEGETATION/CANOPY TO REMAIN FROM LIMIT OF WORK TO PROPERTY LINE

+/-80' OF EXISTING VEGETATION/CANOPY TO REMAIN

- 17' - 120' - 40'

599'

PLAN



SECTION A-A



## MEDWAY GRID BATTERY ENERGY STORAGE SYSTEM



PLAN



SECTION B-B



MEDWAY GRID BATTERY ENERGY STORAGE SYSTEM

MEDWAY, MA AUGUST 2024 LANGAN

VIEW I (EXISTING)





















VIEW 2 (EXISTING)







#### VIEW 2 (TIME OF PLANTING)



## MEDWAY GRID BATTERY ENERGY STORAGE SYSTEM





VIEW 2 (5 YEARS)







VIEW 2 (10 YEARS)







### VIEW 3 (EXISTING)



## MEDWAY GRID BATTERY ENERGY STORAGE SYSTEM





### VIEW 3 (TIME OF PLANTING)



## MEDWAY GRID BATTERY ENERGY STORAGE SYSTEM





VIEW 3 (5 YEARS)







### VIEW 3 (I0YEARS)



## MEDWAY GRID BATTERY ENERGY STORAGE SYSTEM





















MEDWAY, MA AUGUST 2024

## LANGAN