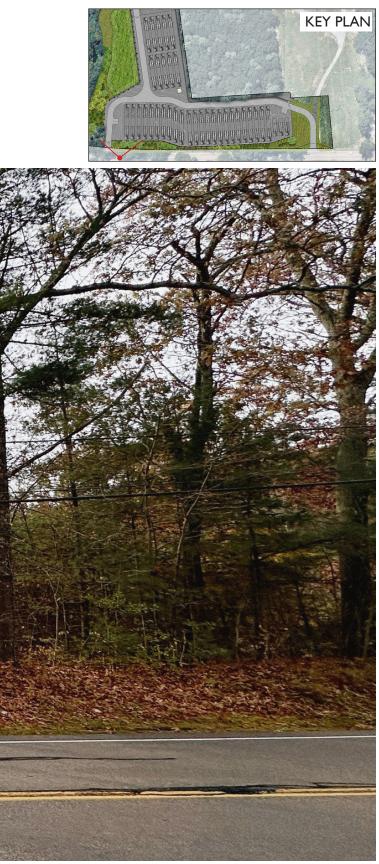

MEDWAY, MA AUGUST 2024

LANGAN





MEDWAY, MA AUGUST 2024

### LANGAN

+/-635' FROM SOUND WALL TO CLOSEST RESIDENCE (4 LITTLE TREE RD.)

+/-45' OF EXISTING VEGETATION/CANOPY TO REMAIN FROM LIMIT OF WORK TO PROPERTY LINE

+/-80' OF EXISTING VEGETATION/CANOPY TO REMAIN

- 17' - 120' - 40'

599'

PLAN



SECTION A-A



## MEDWAY GRID BATTERY ENERGY STORAGE SYSTEM



PLAN



SECTION B-B



MEDWAY GRID BATTERY ENERGY STORAGE SYSTEM

MEDWAY, MA AUGUST 2024 LANGAN

VIEW I (EXISTING)





















VIEW 2 (EXISTING)







#### VIEW 2 (TIME OF PLANTING)



## MEDWAY GRID BATTERY ENERGY STORAGE SYSTEM





VIEW 2 (5 YEARS)







VIEW 2 (10 YEARS)







### VIEW 3 (EXISTING)



## MEDWAY GRID BATTERY ENERGY STORAGE SYSTEM





### VIEW 3 (TIME OF PLANTING)



## MEDWAY GRID BATTERY ENERGY STORAGE SYSTEM





VIEW 3 (5 YEARS)







### VIEW 3 (I0YEARS)



## MEDWAY GRID BATTERY ENERGY STORAGE SYSTEM





















MEDWAY, MA AUGUST 2024

## LANGAN