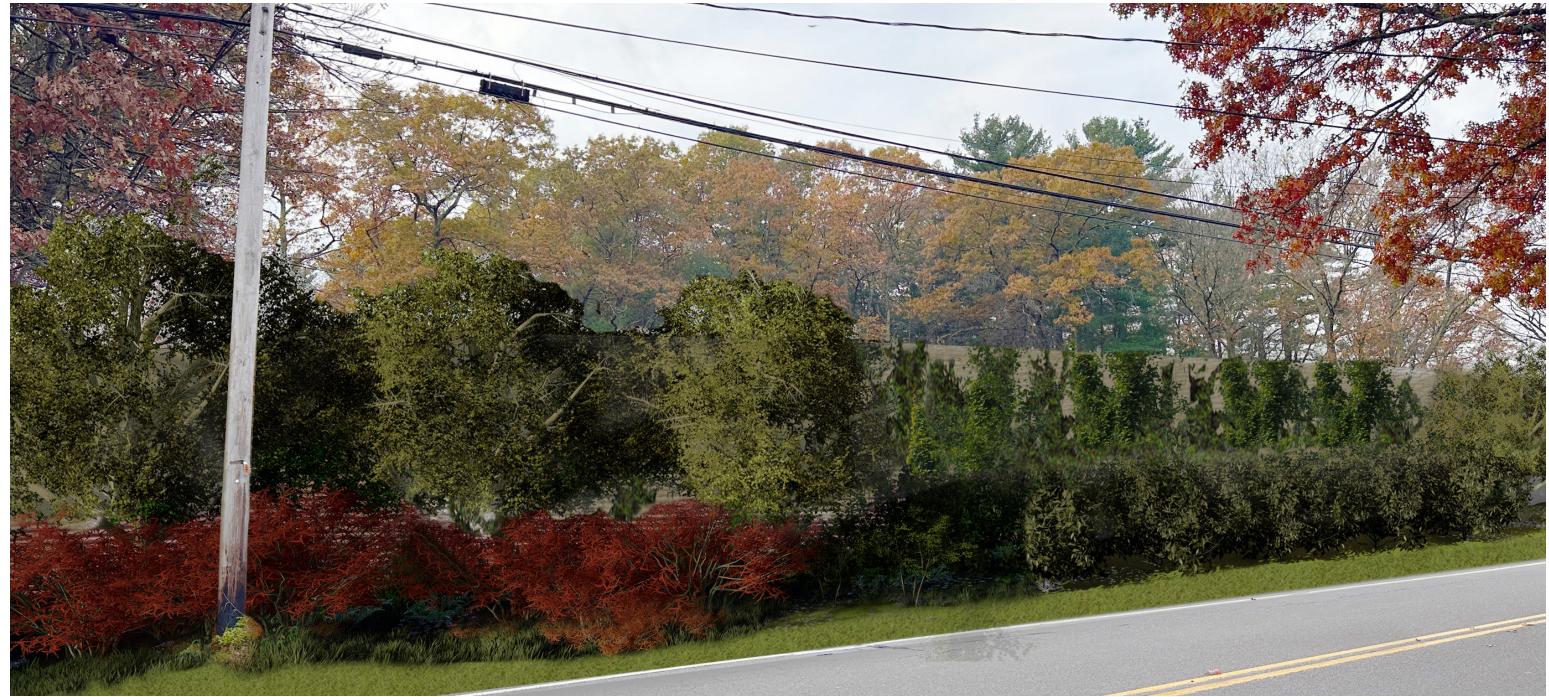

ANGAN

+/-635' FROM SOUND WALL TO CLOSEST RESIDENCE (4 LITTLE TREE RD.)

+/-45' OF EXISTING VEGETATION/CANOPY TO REMAIN FROM LIMIT OF WORK TO PROPERTY LINE

+/-80' OF EXISTING VEGETATION/CANOPY TO REMAIN

- 17' - 120' - 40'

599'

PLAN



SECTION A-A



## MEDWAY GRID BATTERY ENERGY STORAGE SYSTEM



PLAN



SECTION B-B



MEDWAY GRID BATTERY ENERGY STORAGE SYSTEM

MEDWAY, MA AUGUST 2024 LANGAN

VIEW I (EXISTING)





















VIEW 2 (EXISTING)







#### VIEW 2 (TIME OF PLANTING)



## MEDWAY GRID BATTERY ENERGY STORAGE SYSTEM





VIEW 2 (5 YEARS)







VIEW 2 (10 YEARS)







### VIEW 3 (EXISTING)



## MEDWAY GRID BATTERY ENERGY STORAGE SYSTEM





### VIEW 3 (TIME OF PLANTING)



## MEDWAY GRID BATTERY ENERGY STORAGE SYSTEM





VIEW 3 (5 YEARS)







### VIEW 3 (I0YEARS)



## MEDWAY GRID BATTERY ENERGY STORAGE SYSTEM





















MEDWAY, MA AUGUST 2024

## LANGAN