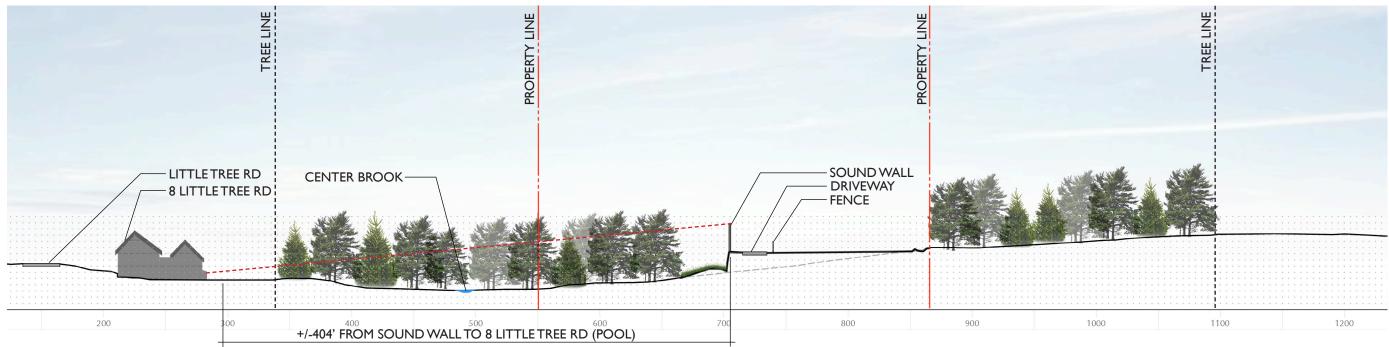

### LANGAN

+/-635' FROM SOUND WALL TO CLOSEST RESIDENCE (4 LITTLE TREE RD.)

+/-45' OF EXISTING VEGETATION/CANOPY TO REMAIN FROM LIMIT OF WORK TO PROPERTY LINE

+/-80' OF EXISTING VEGETATION/CANOPY TO REMAIN

- 17' - 120' - 40'

599'

PLAN

SECTION A-A