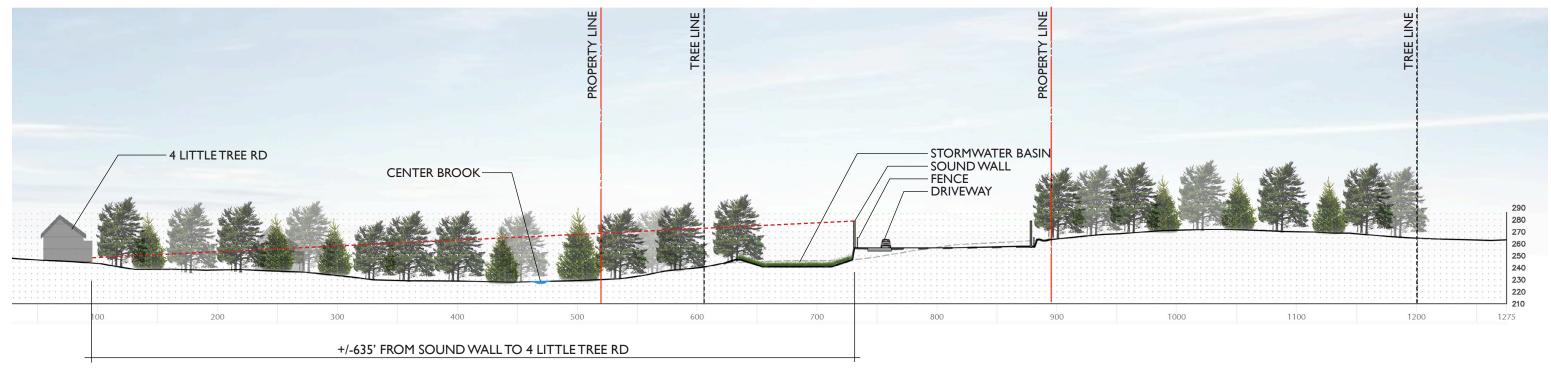

### LANGAN

+/-635' FROM SOUND WALL TO CLOSEST RESIDENCE (4 LITTLE TREE RD.)

+/-45' OF EXISTING VEGETATION/CANOPY TO REMAIN FROM LIMIT OF WORK TO PROPERTY LINE

+/-80' OF EXISTING VEGETATION/CANOPY TO REMAIN

- 17' - 120' - 40'

599'

PLAN

SECTION A-A