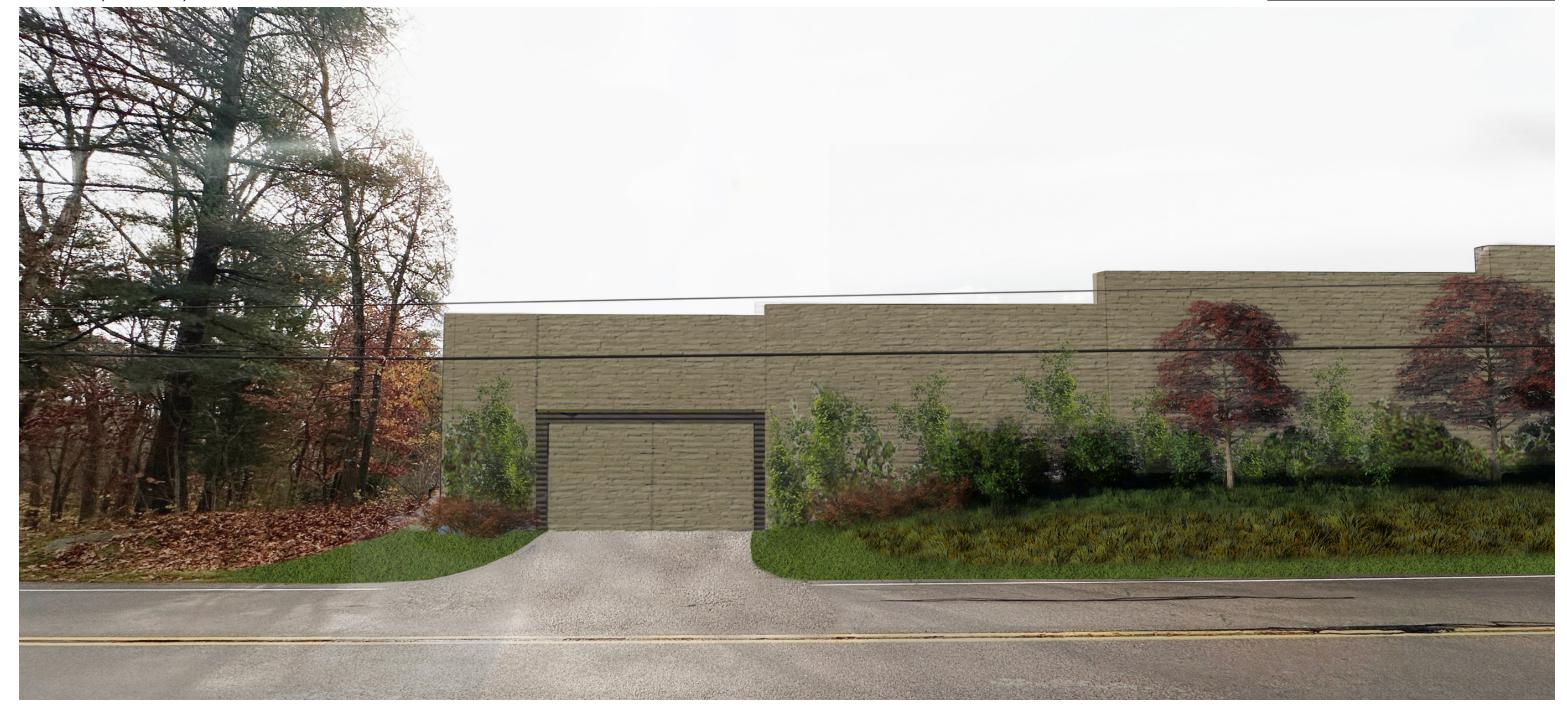

### VIEW 3 (TIME OF PLANTING)

## MEDWAY GRID BATTERY ENERGY STORAGE SYSTEM

VIEW 3 (5 YEARS)