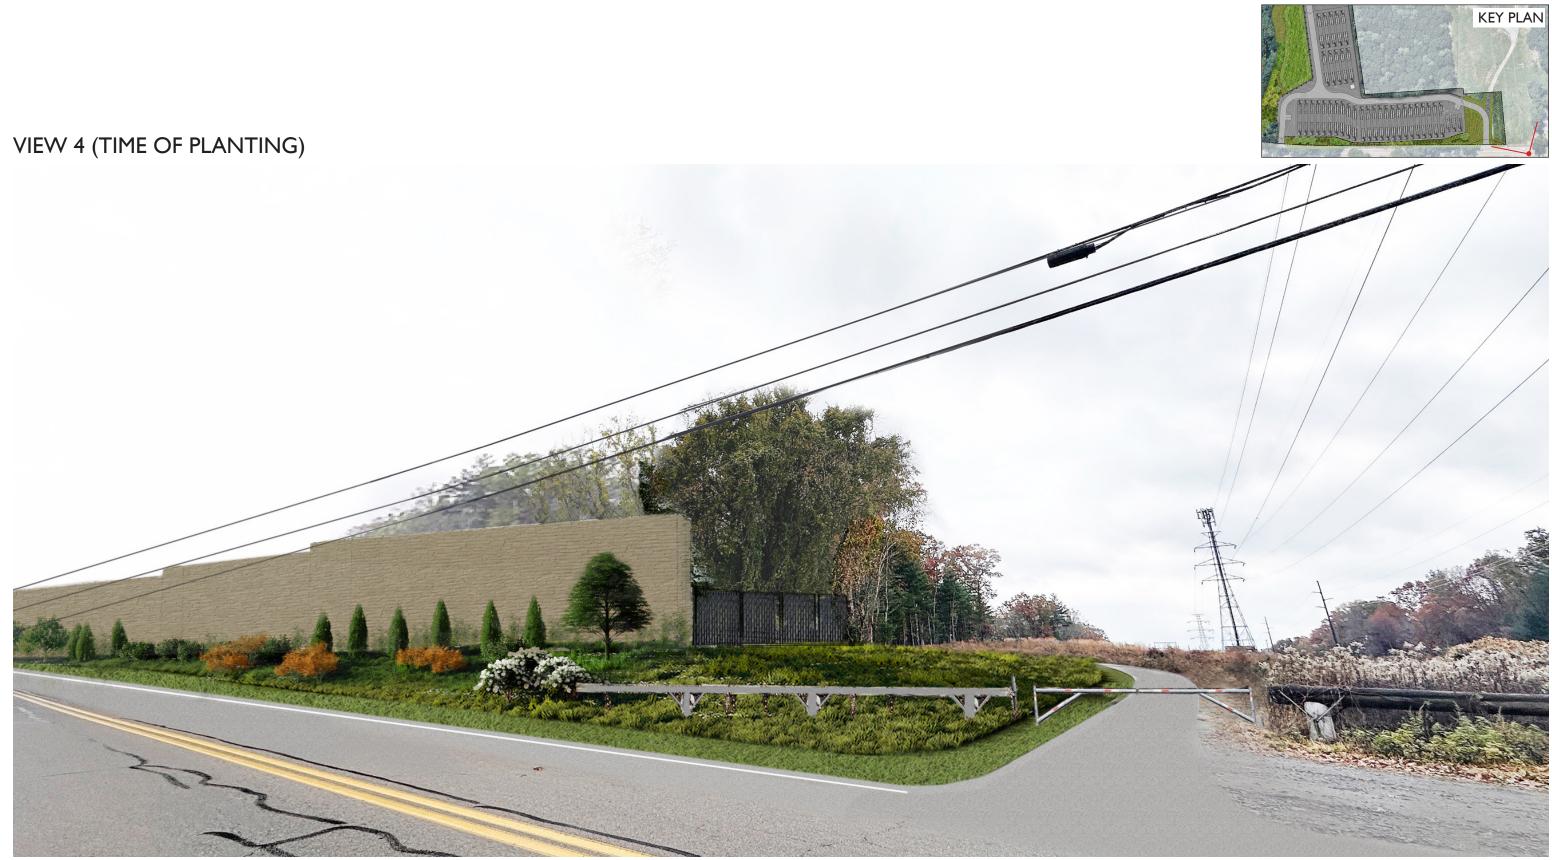

ITTLE TREE RD.)

+/-45' OF EXISTING VEGETATION/CANOPY TO REMAIN FROM LIMIT OF WORK TO PROPERTY LINE

+/-80' OF EXISTING VEGETATION/CANOPY TO REMAIN

- 17' - 120' - 40'

599'

PLAN



SECTION A-A



## MEDWAY GRID BATTERY ENERGY STORAGE SYSTEM



PLAN



SECTION B-B



MEDWAY GRID BATTERY ENERGY STORAGE SYSTEM

MEDWAY, MA AUGUST 2024 LANGAN

VIEW I (EXISTING)





















VIEW 2 (EXISTING)







#### VIEW 2 (TIME OF PLANTING)



## MEDWAY GRID BATTERY ENERGY STORAGE SYSTEM





VIEW 2 (5 YEARS)







VIEW 2 (10 YEARS)







### VIEW 3 (EXISTING)



## MEDWAY GRID BATTERY ENERGY STORAGE SYSTEM





### VIEW 3 (TIME OF PLANTING)



## MEDWAY GRID BATTERY ENERGY STORAGE SYSTEM





VIEW 3 (5 YEARS)







### VIEW 3 (I0YEARS)



## MEDWAY GRID BATTERY ENERGY STORAGE SYSTEM





















MEDWAY, MA AUGUST 2024

## LANGAN