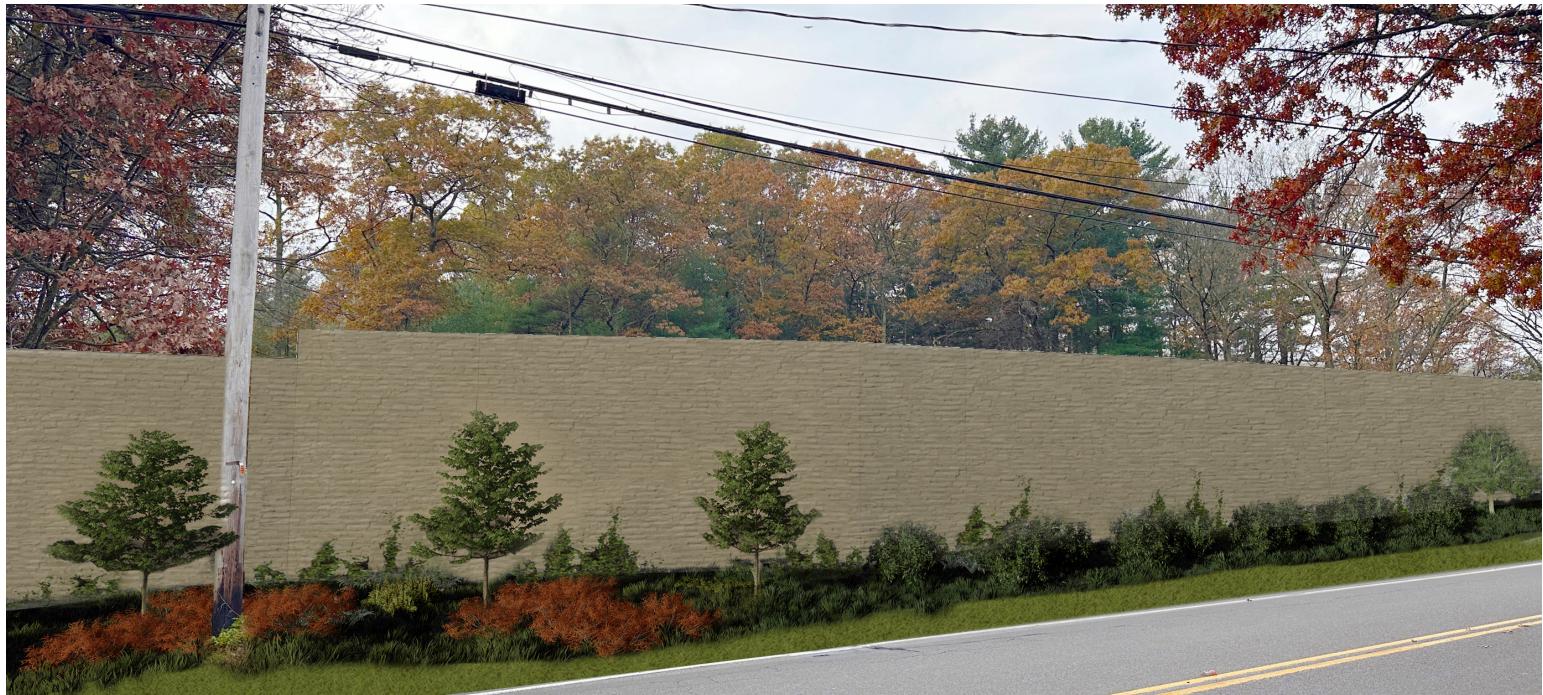

MEDWAY, MA AUGUST 2024

LANGAN





MEDWAY, MA AUGUST 2024

### LANGAN

+/-635' FROM SOUND WALL TO CLOSEST RESIDENCE (4 LITTLE TREE RD.)

+/-45' OF EXISTING VEGETATION/CANOPY TO REMAIN FROM LIMIT OF WORK TO PROPERTY LINE

+/-80' OF EXISTING VEGETATION/CANOPY TO REMAIN

- 17' - 120' - 40'

599'

PLAN



SECTION A-A



## MEDWAY GRID BATTERY ENERGY STORAGE SYSTEM



PLAN



SECTION B-B



MEDWAY GRID BATTERY ENERGY STORAGE SYSTEM

MEDWAY, MA AUGUST 2024 LANGAN

VIEW I (EXISTING)





















VIEW 2 (EXISTING)







#### VIEW 2 (TIME OF PLANTING)



## MEDWAY GRID BATTERY ENERGY STORAGE SYSTEM





VIEW 2 (5 YEARS)







VIEW 2 (10 YEARS)







### VIEW 3 (EXISTING)



## MEDWAY GRID BATTERY ENERGY STORAGE SYSTEM





### VIEW 3 (TIME OF PLANTING)



## MEDWAY GRID BATTERY ENERGY STORAGE SYSTEM





VIEW 3 (5 YEARS)







### VIEW 3 (I0YEARS)



## MEDWAY GRID BATTERY ENERGY STORAGE SYSTEM





















MEDWAY, MA AUGUST 2024

## LANGAN