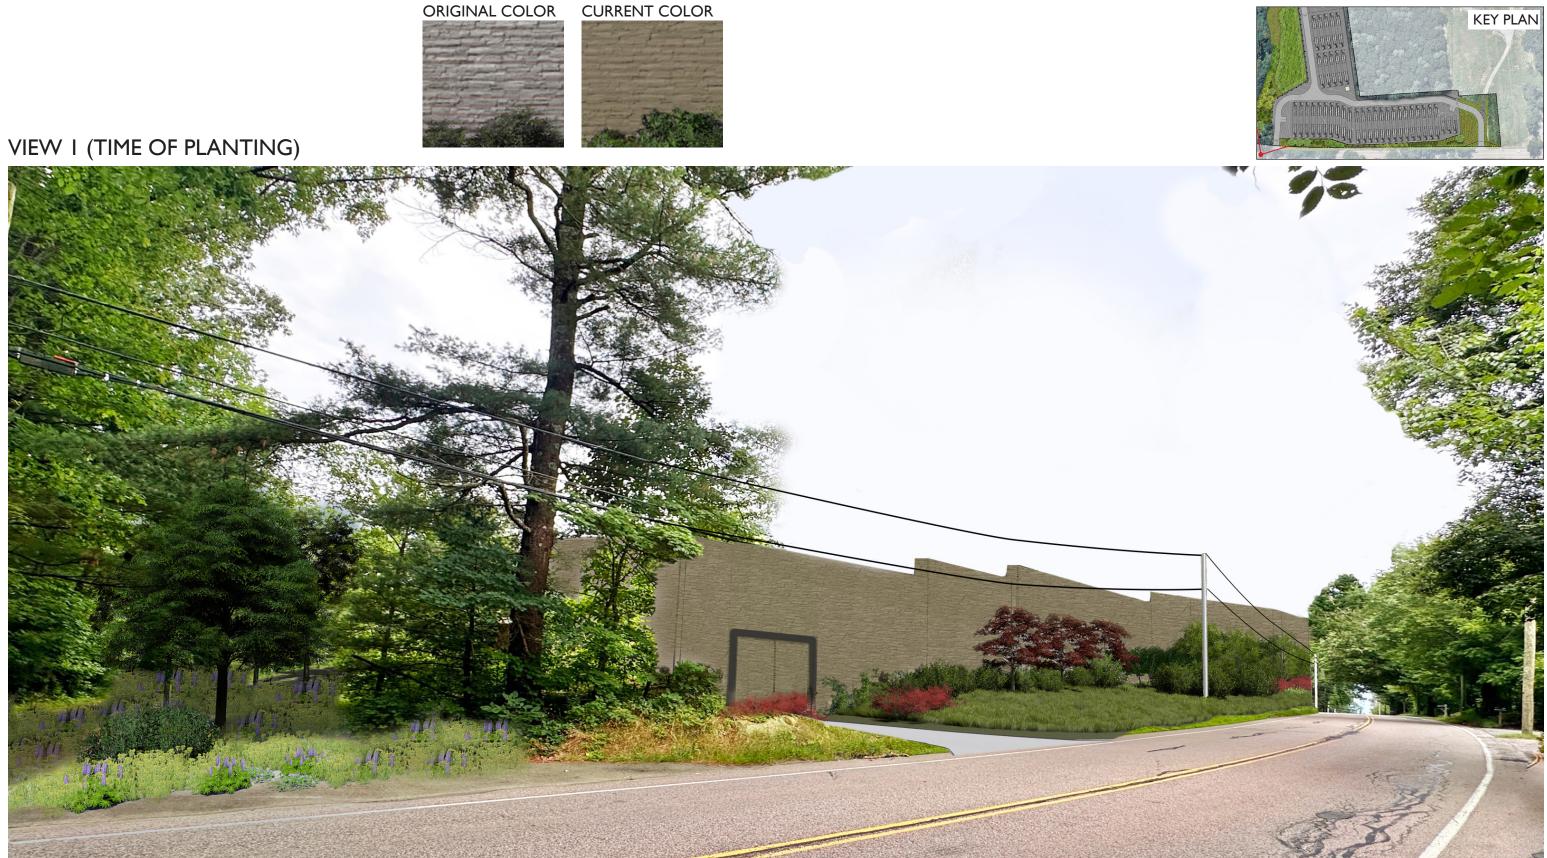

MEDWAY, MA AUGUST 2024

LANGAN





MEDWAY, MA AUGUST 2024

### LANGAN

+/-635' FROM SOUND WALL TO CLOSEST RESIDENCE (4 LITTLE TREE RD.)

+/-45' OF EXISTING VEGETATION/CANOPY TO REMAIN FROM LIMIT OF WORK TO PROPERTY LINE

+/-80' OF EXISTING VEGETATION/CANOPY TO REMAIN

- 17' - 120' - 40'

599'

PLAN



SECTION A-A



## MEDWAY GRID BATTERY ENERGY STORAGE SYSTEM



PLAN



SECTION B-B



MEDWAY GRID BATTERY ENERGY STORAGE SYSTEM

MEDWAY, MA AUGUST 2024 LANGAN

VIEW I (EXISTING)





















VIEW 2 (EXISTING)







#### VIEW 2 (TIME OF PLANTING)



## MEDWAY GRID BATTERY ENERGY STORAGE SYSTEM





VIEW 2 (5 YEARS)







VIEW 2 (10 YEARS)







### VIEW 3 (EXISTING)



## MEDWAY GRID BATTERY ENERGY STORAGE SYSTEM





### VIEW 3 (TIME OF PLANTING)



## MEDWAY GRID BATTERY ENERGY STORAGE SYSTEM





VIEW 3 (5 YEARS)







### VIEW 3 (I0YEARS)



## MEDWAY GRID BATTERY ENERGY STORAGE SYSTEM





















MEDWAY, MA AUGUST 2024

## LANGAN