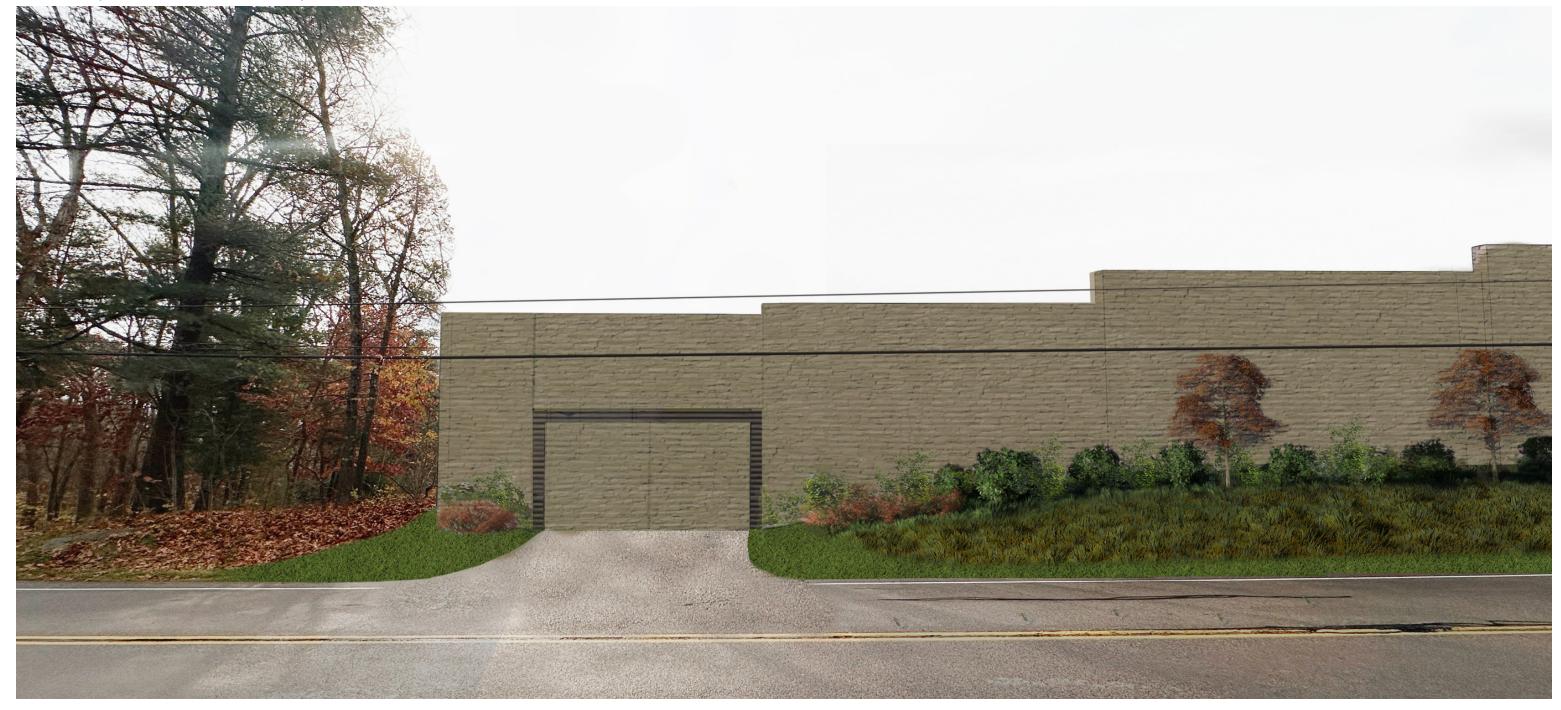

MEDWAY, MA AUGUST 2024

LANGAN





MEDWAY, MA AUGUST 2024

### LANGAN

+/-635' FROM SOUND WALL TO CLOSEST RESIDENCE (4 LITTLE TREE RD.)

+/-45' OF EXISTING VEGETATION/CANOPY TO REMAIN FROM LIMIT OF WORK TO PROPERTY LINE

+/-80' OF EXISTING VEGETATION/CANOPY TO REMAIN

- 17' - 120' - 40'

599'

PLAN



SECTION A-A



## MEDWAY GRID BATTERY ENERGY STORAGE SYSTEM



PLAN



SECTION B-B



MEDWAY GRID BATTERY ENERGY STORAGE SYSTEM

MEDWAY, MA AUGUST 2024 LANGAN

VIEW I (EXISTING)





















VIEW 2 (EXISTING)







#### VIEW 2 (TIME OF PLANTING)



## MEDWAY GRID BATTERY ENERGY STORAGE SYSTEM





VIEW 2 (5 YEARS)







VIEW 2 (10 YEARS)







### VIEW 3 (EXISTING)



## MEDWAY GRID BATTERY ENERGY STORAGE SYSTEM





### VIEW 3 (TIME OF PLANTING)



## MEDWAY GRID BATTERY ENERGY STORAGE SYSTEM





VIEW 3 (5 YEARS)







### VIEW 3 (I0YEARS)



## MEDWAY GRID BATTERY ENERGY STORAGE SYSTEM





















MEDWAY, MA AUGUST 2024

## LANGAN