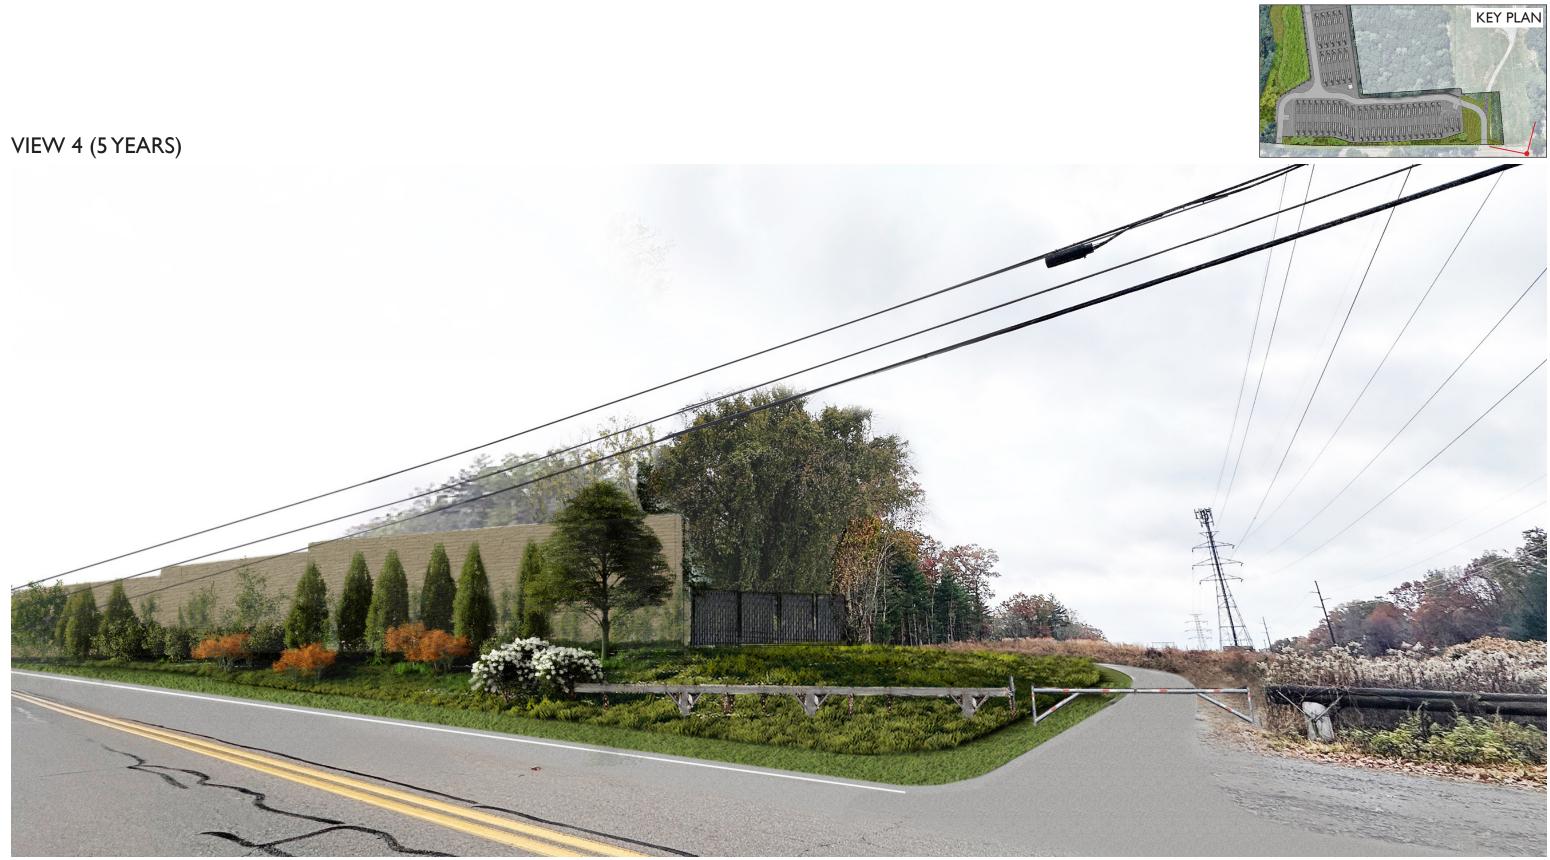

TREE RD.)

+/-45' OF EXISTING VEGETATION/CANOPY TO REMAIN FROM LIMIT OF WORK TO PROPERTY LINE

+/-80' OF EXISTING VEGETATION/CANOPY TO REMAIN

- 17' - 120' - 40'

599'

PLAN



SECTION A-A



## MEDWAY GRID BATTERY ENERGY STORAGE SYSTEM



PLAN



SECTION B-B



MEDWAY GRID BATTERY ENERGY STORAGE SYSTEM

MEDWAY, MA AUGUST 2024 LANGAN

VIEW I (EXISTING)





















VIEW 2 (EXISTING)







#### VIEW 2 (TIME OF PLANTING)



## MEDWAY GRID BATTERY ENERGY STORAGE SYSTEM





VIEW 2 (5 YEARS)







VIEW 2 (10 YEARS)







### VIEW 3 (EXISTING)



## MEDWAY GRID BATTERY ENERGY STORAGE SYSTEM





### VIEW 3 (TIME OF PLANTING)



## MEDWAY GRID BATTERY ENERGY STORAGE SYSTEM





VIEW 3 (5 YEARS)







### VIEW 3 (I0YEARS)



## MEDWAY GRID BATTERY ENERGY STORAGE SYSTEM





















MEDWAY, MA AUGUST 2024

## LANGAN