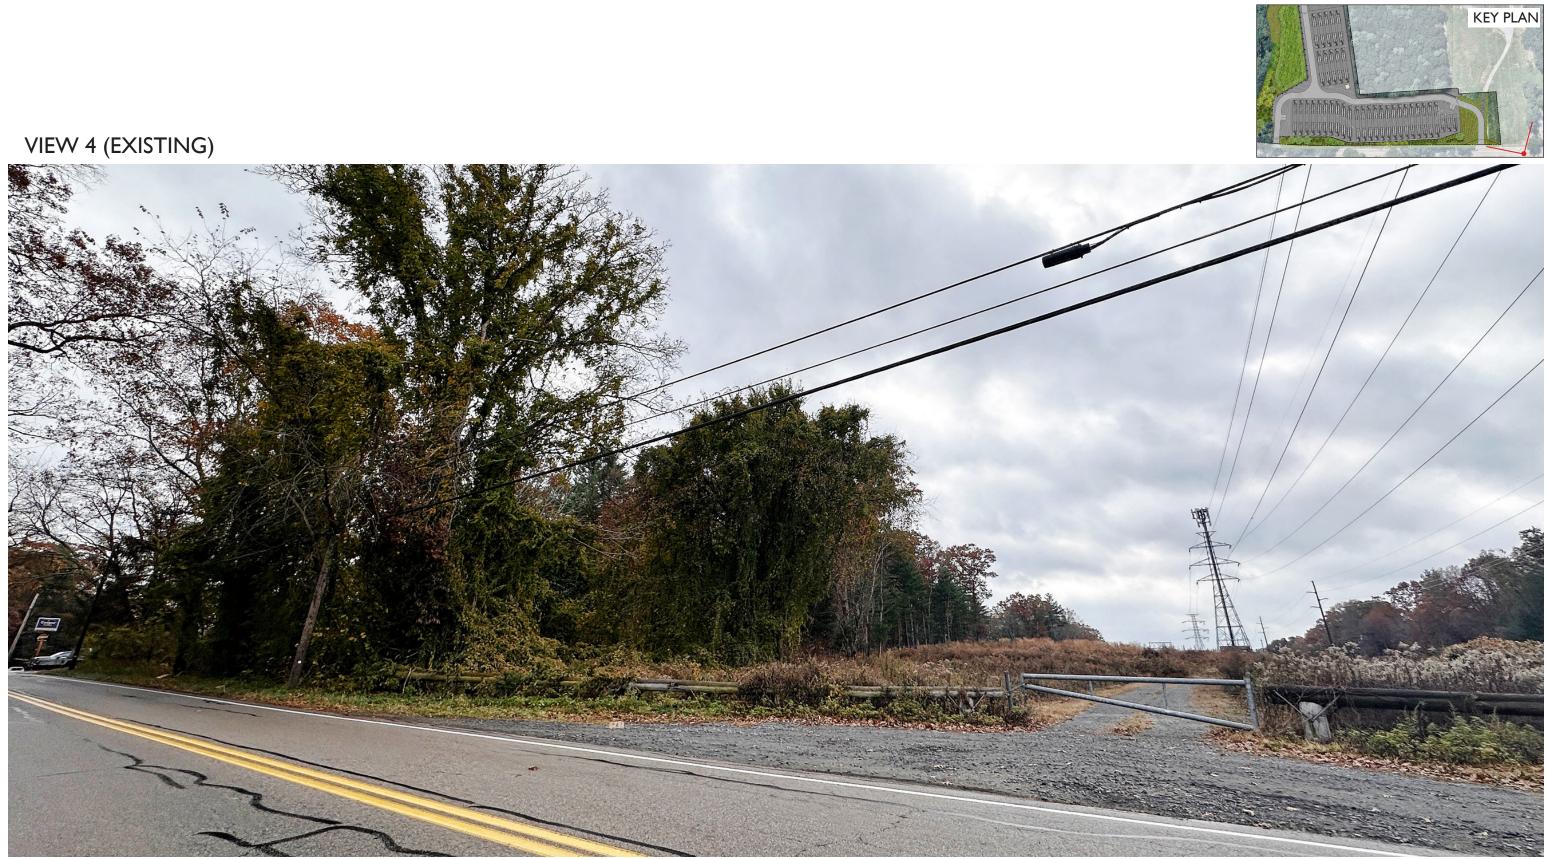

(4 LITTLE TREE RD.)

+/-45' OF EXISTING VEGETATION/CANOPY TO REMAIN FROM LIMIT OF WORK TO PROPERTY LINE

+/-80' OF EXISTING VEGETATION/CANOPY TO REMAIN

- 17' - 120' - 40'

599'

PLAN



SECTION A-A



## MEDWAY GRID BATTERY ENERGY STORAGE SYSTEM



PLAN



SECTION B-B



MEDWAY GRID BATTERY ENERGY STORAGE SYSTEM

MEDWAY, MA AUGUST 2024 LANGAN

VIEW I (EXISTING)





















VIEW 2 (EXISTING)







#### VIEW 2 (TIME OF PLANTING)



## MEDWAY GRID BATTERY ENERGY STORAGE SYSTEM





VIEW 2 (5 YEARS)







VIEW 2 (10 YEARS)







### VIEW 3 (EXISTING)



## MEDWAY GRID BATTERY ENERGY STORAGE SYSTEM





### VIEW 3 (TIME OF PLANTING)



## MEDWAY GRID BATTERY ENERGY STORAGE SYSTEM





VIEW 3 (5 YEARS)







### VIEW 3 (I0YEARS)



## MEDWAY GRID BATTERY ENERGY STORAGE SYSTEM





















MEDWAY, MA AUGUST 2024

## LANGAN