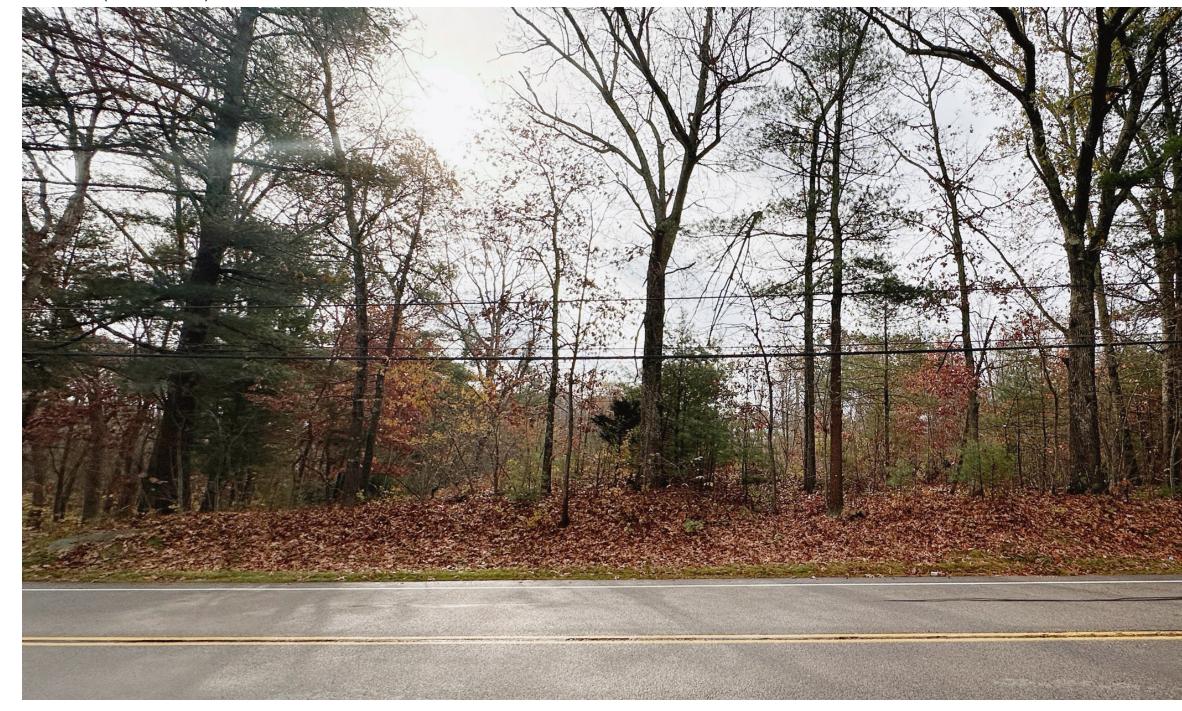

MEDWAY, MA AUGUST 2024

LANGAN





MEDWAY, MA AUGUST 2024

### LANGAN

+/-635' FROM SOUND WALL TO CLOSEST RESIDENCE (4 LITTLE TREE RD.)

+/-45' OF EXISTING VEGETATION/CANOPY TO REMAIN FROM LIMIT OF WORK TO PROPERTY LINE

+/-80' OF EXISTING VEGETATION/CANOPY TO REMAIN

- 17' - 120' - 40'

599'

PLAN



SECTION A-A



## MEDWAY GRID BATTERY ENERGY STORAGE SYSTEM



PLAN



SECTION B-B



MEDWAY GRID BATTERY ENERGY STORAGE SYSTEM

MEDWAY, MA AUGUST 2024 LANGAN

VIEW I (EXISTING)





















VIEW 2 (EXISTING)







#### VIEW 2 (TIME OF PLANTING)



## MEDWAY GRID BATTERY ENERGY STORAGE SYSTEM





VIEW 2 (5 YEARS)







VIEW 2 (10 YEARS)







### VIEW 3 (EXISTING)



## MEDWAY GRID BATTERY ENERGY STORAGE SYSTEM





### VIEW 3 (TIME OF PLANTING)



## MEDWAY GRID BATTERY ENERGY STORAGE SYSTEM





VIEW 3 (5 YEARS)







### VIEW 3 (I0YEARS)



## MEDWAY GRID BATTERY ENERGY STORAGE SYSTEM





















MEDWAY, MA AUGUST 2024

## LANGAN