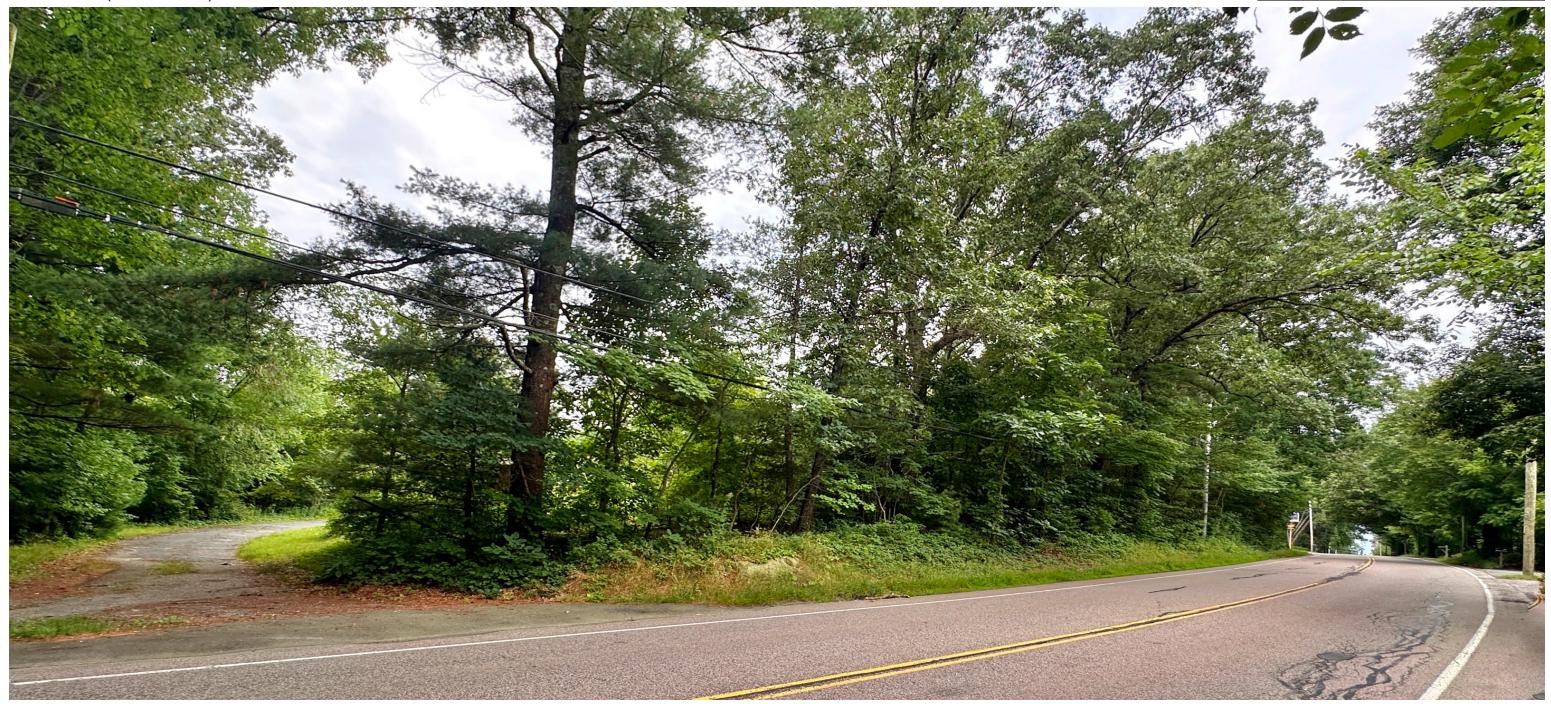

MEDWAY, MA AUGUST 2024

LANGAN





MEDWAY, MA AUGUST 2024

### LANGAN

+/-635' FROM SOUND WALL TO CLOSEST RESIDENCE (4 LITTLE TREE RD.)

+/-45' OF EXISTING VEGETATION/CANOPY TO REMAIN FROM LIMIT OF WORK TO PROPERTY LINE

+/-80' OF EXISTING VEGETATION/CANOPY TO REMAIN

- 17' - 120' - 40'

599'

PLAN



SECTION A-A



## MEDWAY GRID BATTERY ENERGY STORAGE SYSTEM



PLAN



SECTION B-B



MEDWAY GRID BATTERY ENERGY STORAGE SYSTEM

MEDWAY, MA AUGUST 2024 LANGAN

VIEW I (EXISTING)





















VIEW 2 (EXISTING)







#### VIEW 2 (TIME OF PLANTING)



## MEDWAY GRID BATTERY ENERGY STORAGE SYSTEM





VIEW 2 (5 YEARS)







VIEW 2 (10 YEARS)







### VIEW 3 (EXISTING)



## MEDWAY GRID BATTERY ENERGY STORAGE SYSTEM





### VIEW 3 (TIME OF PLANTING)



## MEDWAY GRID BATTERY ENERGY STORAGE SYSTEM





VIEW 3 (5 YEARS)







### VIEW 3 (I0YEARS)



## MEDWAY GRID BATTERY ENERGY STORAGE SYSTEM





















MEDWAY, MA AUGUST 2024

## LANGAN