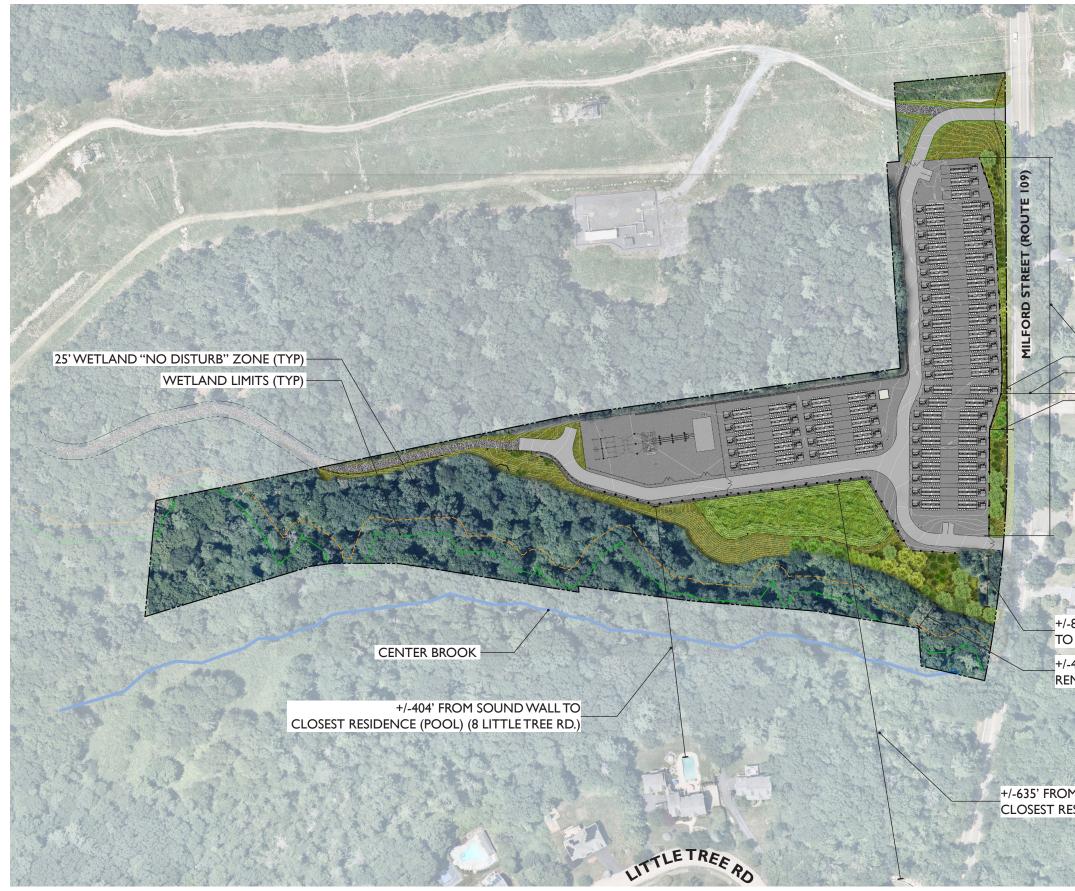

### LANGAN

+/-635' FROM SOUND WALL TO CLOSEST RESIDENCE (4 LITTLE TREE RD.)

+/-45' OF EXISTING VEGETATION/CANOPY TO REMAIN FROM LIMIT OF WORK TO PROPERTY LINE

+/-80' OF EXISTING VEGETATION/CANOPY TO REMAIN