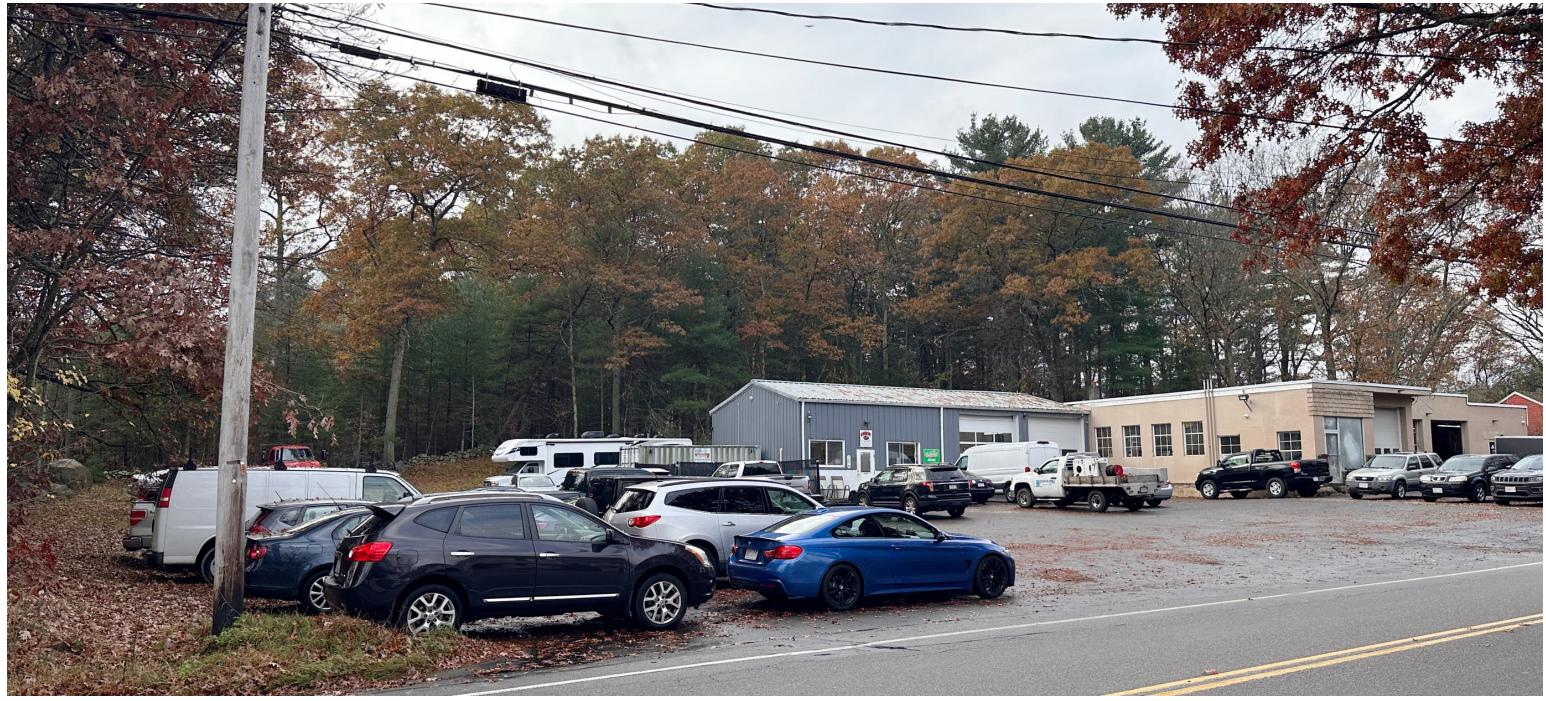

MEDWAY, MA AUGUST 2024

LANGAN





MEDWAY, MA AUGUST 2024

### LANGAN

+/-635' FROM SOUND WALL TO CLOSEST RESIDENCE (4 LITTLE TREE RD.)

+/-45' OF EXISTING VEGETATION/CANOPY TO REMAIN FROM LIMIT OF WORK TO PROPERTY LINE

+/-80' OF EXISTING VEGETATION/CANOPY TO REMAIN

- 17' - 120' - 40'

599'

PLAN



SECTION A-A



## MEDWAY GRID BATTERY ENERGY STORAGE SYSTEM



PLAN



SECTION B-B



MEDWAY GRID BATTERY ENERGY STORAGE SYSTEM

MEDWAY, MA AUGUST 2024 LANGAN

VIEW I (EXISTING)





















VIEW 2 (EXISTING)







#### VIEW 2 (TIME OF PLANTING)



## MEDWAY GRID BATTERY ENERGY STORAGE SYSTEM





VIEW 2 (5 YEARS)







VIEW 2 (10 YEARS)







### VIEW 3 (EXISTING)



## MEDWAY GRID BATTERY ENERGY STORAGE SYSTEM





### VIEW 3 (TIME OF PLANTING)



## MEDWAY GRID BATTERY ENERGY STORAGE SYSTEM





VIEW 3 (5 YEARS)







### VIEW 3 (I0YEARS)



## MEDWAY GRID BATTERY ENERGY STORAGE SYSTEM





















MEDWAY, MA AUGUST 2024

## LANGAN