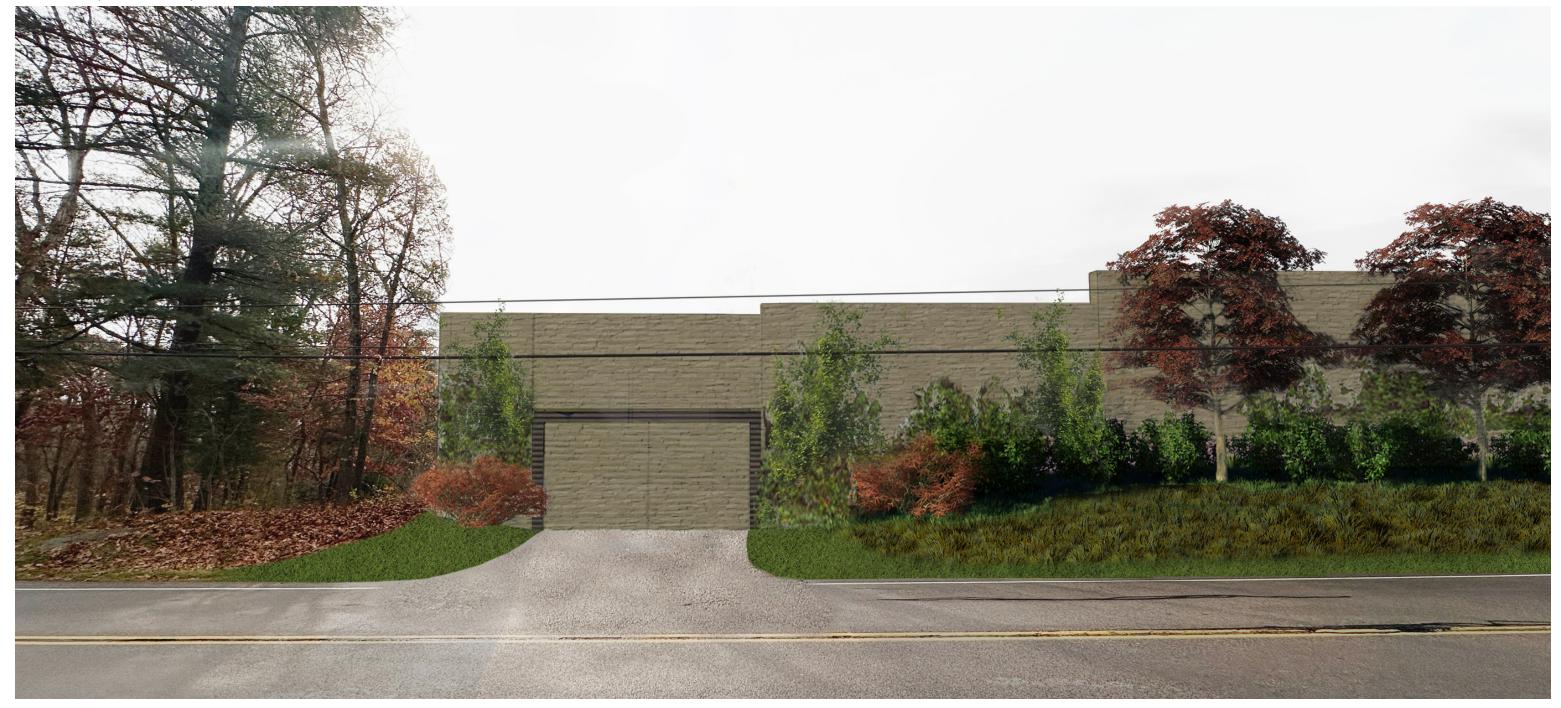

MEDWAY, MA AUGUST 2024

LANGAN





MEDWAY, MA AUGUST 2024

### LANGAN

+/-635' FROM SOUND WALL TO CLOSEST RESIDENCE (4 LITTLE TREE RD.)

+/-45' OF EXISTING VEGETATION/CANOPY TO REMAIN FROM LIMIT OF WORK TO PROPERTY LINE

+/-80' OF EXISTING VEGETATION/CANOPY TO REMAIN

- 17' - 120' - 40'

599'

PLAN



SECTION A-A



## MEDWAY GRID BATTERY ENERGY STORAGE SYSTEM



PLAN



SECTION B-B



MEDWAY GRID BATTERY ENERGY STORAGE SYSTEM

MEDWAY, MA AUGUST 2024 LANGAN

VIEW I (EXISTING)





















VIEW 2 (EXISTING)







#### VIEW 2 (TIME OF PLANTING)



## MEDWAY GRID BATTERY ENERGY STORAGE SYSTEM





VIEW 2 (5 YEARS)







VIEW 2 (10 YEARS)







### VIEW 3 (EXISTING)



## MEDWAY GRID BATTERY ENERGY STORAGE SYSTEM





### VIEW 3 (TIME OF PLANTING)



## MEDWAY GRID BATTERY ENERGY STORAGE SYSTEM





VIEW 3 (5 YEARS)







### VIEW 3 (I0YEARS)



## MEDWAY GRID BATTERY ENERGY STORAGE SYSTEM





















MEDWAY, MA AUGUST 2024

## LANGAN