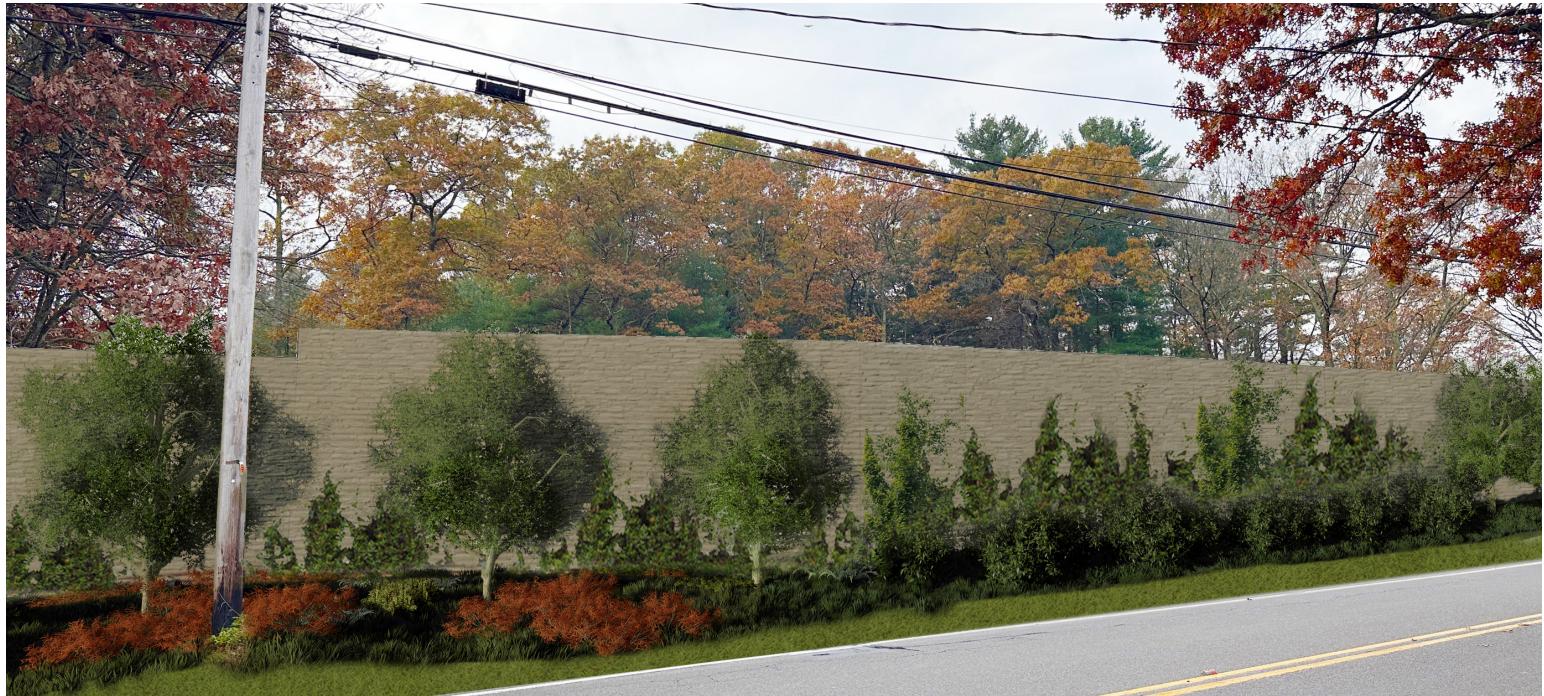

EDWAY, MA AUGUST 2024

### LANGAN

+/-635' FROM SOUND WALL TO CLOSEST RESIDENCE (4 LITTLE TREE RD.)

+/-45' OF EXISTING VEGETATION/CANOPY TO REMAIN FROM LIMIT OF WORK TO PROPERTY LINE

+/-80' OF EXISTING VEGETATION/CANOPY TO REMAIN

- 17' - 120' - 40'

599'

PLAN



SECTION A-A



## MEDWAY GRID BATTERY ENERGY STORAGE SYSTEM



PLAN



SECTION B-B



MEDWAY GRID BATTERY ENERGY STORAGE SYSTEM

MEDWAY, MA AUGUST 2024 LANGAN

VIEW I (EXISTING)





















VIEW 2 (EXISTING)







#### VIEW 2 (TIME OF PLANTING)



## MEDWAY GRID BATTERY ENERGY STORAGE SYSTEM





VIEW 2 (5 YEARS)







VIEW 2 (10 YEARS)







### VIEW 3 (EXISTING)



## MEDWAY GRID BATTERY ENERGY STORAGE SYSTEM





### VIEW 3 (TIME OF PLANTING)



## MEDWAY GRID BATTERY ENERGY STORAGE SYSTEM





VIEW 3 (5 YEARS)







### VIEW 3 (I0YEARS)



## MEDWAY GRID BATTERY ENERGY STORAGE SYSTEM





















MEDWAY, MA AUGUST 2024

## LANGAN