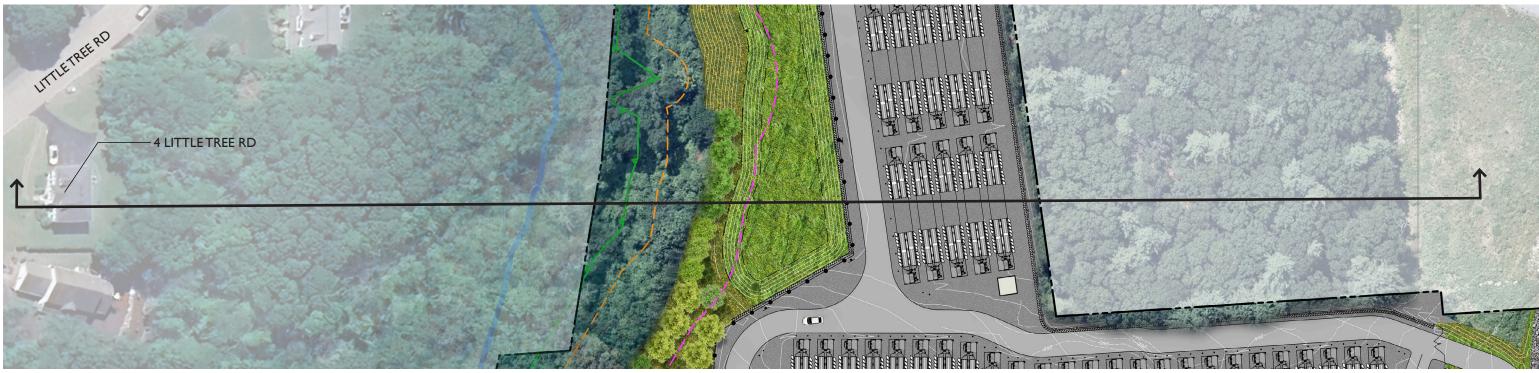

### LANGAN

+/-635' FROM SOUND WALL TO CLOSEST RESIDENCE (4 LITTLE TREE RD.)

+/-45' OF EXISTING VEGETATION/CANOPY TO REMAIN FROM LIMIT OF WORK TO PROPERTY LINE

+/-80' OF EXISTING VEGETATION/CANOPY TO REMAIN