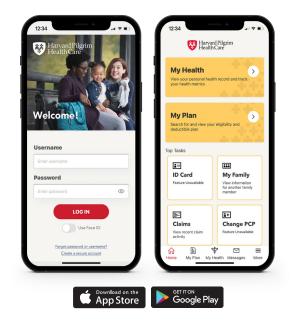

## Quickly access your benefits

Log in at **harvardpilgrim.org/login** or activate your secure online account at **harvardpilgrim.org/create** or via the Harvard Pilgrim mobile app<sup>1</sup>, to quickly and securely access your health plan benefits information.

- Understand your coverage
- Check your claims, referrals, and authorizations
- View plan limits, including your out-of-pocket costs
- Find a doctor or a hospital
- Explore Behavioral Health resources

- Select or change your Primary Care Provider (PCP)
- Estimate your costs<sup>2</sup>
- Access health and wellness resources
- View your ID card and add it to your Apple Wallet or Google Pay
- Email Member Services through the secure messaging tool

## Watch our member secure account video:

<sup>1</sup>Some features are website features integrated into the mobile app: change PCP, ID Card, Other Documents, Plan Documents. Other features while offered on the website, function differently on the mobile app: claims, eligibility and deductible tracker, and provider search. <sup>2</sup>Estimating costs feature is not available on the mobile app