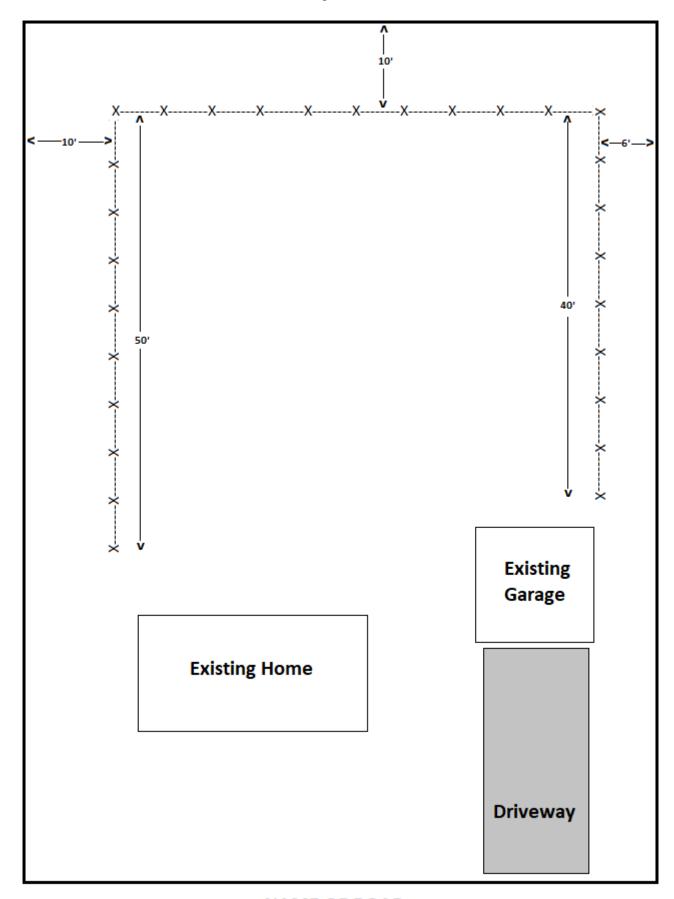

## Instructions:

- A complete application must include a plot plan with all information pertinent to the project(a sample plan example is attached)
- Fence Permit application fee \$25.00
- Incomplete applications will not be issued a permit
- Fence standards can be found at: <a href="https://ecode360.com/31627102">https://ecode360.com/31627102</a>

## **SAMPLE ONLY - Your plan should look like this**